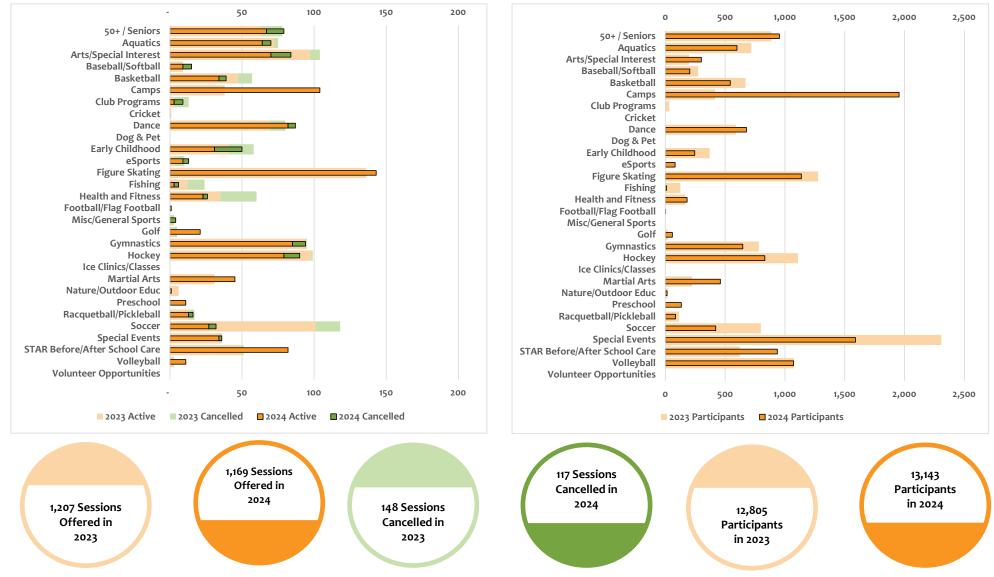

Some items of note:

- Revenues in total are up substantially from the prior year. However, the most significant portion of this is the on-time delivery of the second installments of property taxes, the extended golf season, and an increase in total program revenue by over \$1 million, which is contributing substantially to the bottom line for the District as a whole.
- Camp participation has increased from the prior year primarily due to an extra week due to a late start for District 15.
- Special Events:
  - Parent-child dances were combined into a single new family dance event to be more inclusive of differing families. Until this new program builds, participation numbers are below the previously offered mother-son and father-daughter dances.
  - There was a drop in pre-registration for open skate, resulting in more daily fees.
- Golf rounds, Toptracer rounds, and driving range baskets increased significantly over the prior year due to the favorable weather conditions much earlier in the year.
- Visits for all three District's Fitness Centers are up from the prior year.
- Investment income will exceed the prior year as interest rates increase.
- Donations, Grants, & Sponsorships have decreased because of the Developer Donation received from the Seasons at Hoffman Estates Luxury Apartments in 2023.