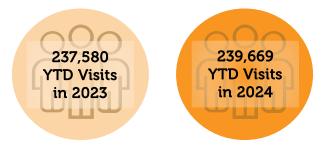

Some items of note:

- Revenues in total are up substantially from the prior year. However, the most significant portion of this is the on-time delivery of the second installments of property taxes, the extended golf season, and an increase in total program revenue by over \$1 million, which is contributing substantially to the bottom line for the District as a whole.
- Camp participation has increased from the prior year primarily due to an extra week due to a late start for District 15.
- Special Events:
  - Parent-child dances were combined into a single new family dance event to be more inclusive of differing families. Until this new program builds, participation numbers are below the previously offered mother-son and father-daughter dances.
  - There was a drop in pre-registration for open skate, resulting in more daily fees.
- Golf rounds, Toptracer rounds, and driving range baskets increased significantly over the prior year due to the favorable weather conditions much earlier in the year.
- Visits for all three District's Fitness Centers are up from the prior year.
- Investment income will exceed the prior year as interest rates increase.
- Donations, Grants, & Sponsorships have decreased because of the Developer Donation received from the Seasons at Hoffman Estates Luxury Apartments in 2023.