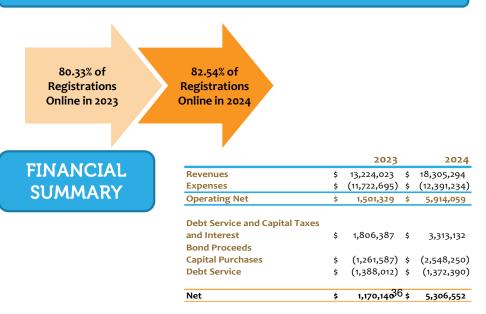

Some items of note:

- Revenues in total are up substantially from the prior year. However, the most significant portion of this is the on-time delivery of the second installments of property taxes, the extended golf season, and an increase in total program revenue by over \$1 million, which is contributing substantially to the bottom line for the District as a whole.
- Camp participation has increased from the prior year primarily due to an extra week due to a late start for District 15.
- Special Events:
  - Parent-child dances were combined into a single new family dance event to be more inclusive of differing families. Until this new program builds, participation numbers are below the previously offered mother-son and father-daughter dances.
  - There was a drop in pre-registration for open skate, resulting in more daily fees.
- Golf rounds, Toptracer rounds, and driving range baskets increased significantly over the prior year due to the favorable weather conditions much earlier in the year.
- Visits for all three District's Fitness Centers are up from the prior year.
- Investment income will exceed the prior year as interest rates increase.
- Donations, Grants, & Sponsorships have decreased because of the Developer Donation received from the Seasons at Hoffman Estates Luxury Apartments in 2023.