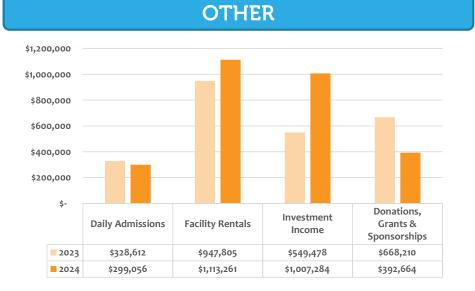

Some items of note:

- Revenues in total are up substantially from the prior year. However, the most significant portion of this is the on-time delivery of the second installments of property taxes, the extended golf season, and an increase in total program revenue by over \$1 million, which is contributing substantially to the bottom line for the District as a whole.
- Camp participation has increased from the prior year primarily due to an extra week due to a late start for District 15.
- Special Events:
  - Parent-child dances were combined into a single new family dance event to be more inclusive of differing families. Until this new program builds, participation numbers are below the previously offered mother-son and father-daughter dances.
  - There was a drop in pre-registration for open skate, resulting in more daily fees.
- Golf rounds, Toptracer rounds, and driving range baskets increased significantly over the prior year due to the favorable weather conditions much earlier in the year.
- Visits for all three District's Fitness Centers are up from the prior year.
- Investment income will exceed the prior year as interest rates increase.
- Donations, Grants, & Sponsorships have decreased because of the Developer Donation received from the Seasons at Hoffman Estates Luxury Apartments in 2023.