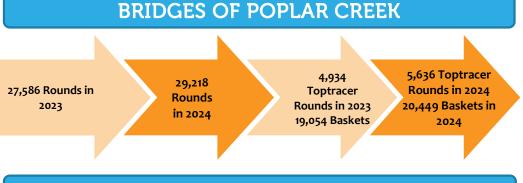

Some items of note:

- Revenues in total are up substantially from the prior year. However, the most significant portion of this is the on-time delivery of the second installments of property taxes, the extended golf season, and an increase in total program revenue by over \$1 million, which is contributing substantially to the bottom line for the District as a whole.
- Camp participation has increased from the prior year primarily due to an extra week due to a late start for District 15.
- Special Events:
  - Parent-child dances were combined into a single new family dance event to be more inclusive of differing families. Until this new program builds, participation numbers are below the previously offered mother-son and father-daughter dances.
  - There was a drop in pre-registration for open skate, resulting in more daily fees.
- Golf rounds, Toptracer rounds, and driving range baskets increased significantly over the prior year due to the favorable weather conditions much earlier in the year.
- Visits for all three District's Fitness Centers are up from the prior year.
- Investment income will exceed the prior year as interest rates increase.
- Donations, Grants, & Sponsorships have decreased because of the Developer Donation received from the Seasons at Hoffman Estates Luxury Apartments in 2023.