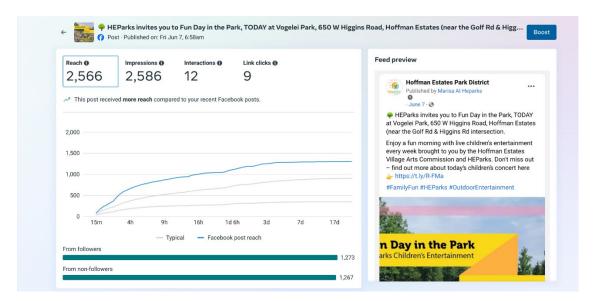

#### **June Social Media Performance Metrics:**

- Total social posts across Facebook, Instagram, LinkedIn, & Twitter = 149 posts, reels, and stories
- 15.8K Organic Facebook reach (up 8.9%) and 1.7K Organic Instagram Reach (up 36.1%)
- 77.3K Organic Facebook Impressions and 528 Organic Facebook content interactions 1.7K Organic Instagram Reach (up 36.1%) 258 Organic Instagram content interactions (down 35.7%)
- The Highest Organic Content Reach in June was a Facebook Post sharing our 1st Fun Day in the Park event. The post organically reached 2,566 people and had 2,586 Impressions, & 12 Interactions