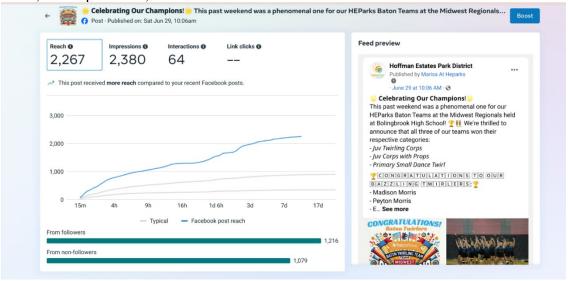

#### **June Social Media Performance Metrics:**

- Total social posts across Facebook, Instagram, LinkedIn, & Twitter = 149 posts, reels, and stories
- 15.8K Organic Facebook reach (up 8.9%) and 1.7K Organic Instagram Reach (up 36.1%)
- 77.3K Organic Facebook Impressions and 528 Organic Facebook content interactions 1.7K Organic Instagram Reach (up 36.1%) 258 Organic Instagram content interactions (down 35.7%)
- The Highest Organic Content Reach in June was a Facebook Post sharing our 1st Fun Day in the Park event. The post organically reached 2,566 people and had 2,586 Impressions, & 12 Interactions

- The most popular post (Highest Organic Engagement) in June was a Facebook Post sharing the Baton Twirlers Regional Win. The post organically reached 2,667 people and had 2,380 Impressions, & 64 Interactions