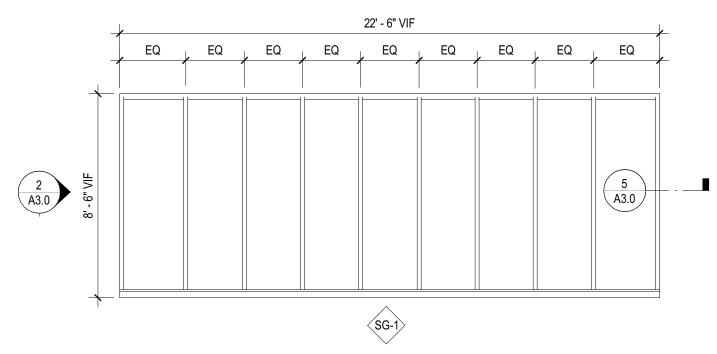

8 SLOPED GLAZING TYPES
1/4" = 1'-0"

5 SLOPED GLAZING DETAIL
3/4" = 1'-0"

2 SLOPED GLAZING ELEVATION
3/4" = 1'-0"

1 SLOPED GLAZING SECTION
3/4" = 1'-0"

**FGM Architects Inc.** 1211 W 22nd St, Suite 700 Oak Brook, Illinois 60523 630.574.8300 OFFICE 630.574.7070 FAX