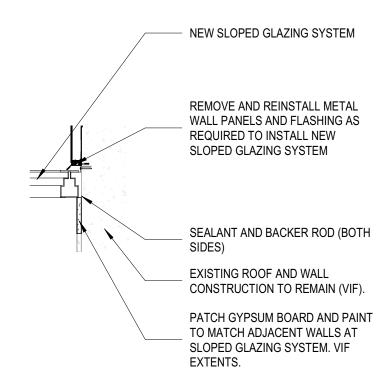

8 SLOPED GLAZING TYPES
1/4" = 1'-0"

5 SLOPED GLAZING DETAIL
3/4" = 1'-0"

2 SLOPED GLAZING ELEVATION
3/4" = 1'-0"

1 SLOPED GLAZING SECTION
3/4" = 1'-0"

**FGM Architects Inc.** 1211 W 22nd St, Suite 700 Oak Brook, Illinois 60523 630.574.8300 OFFICE 630.574.7070 FAX