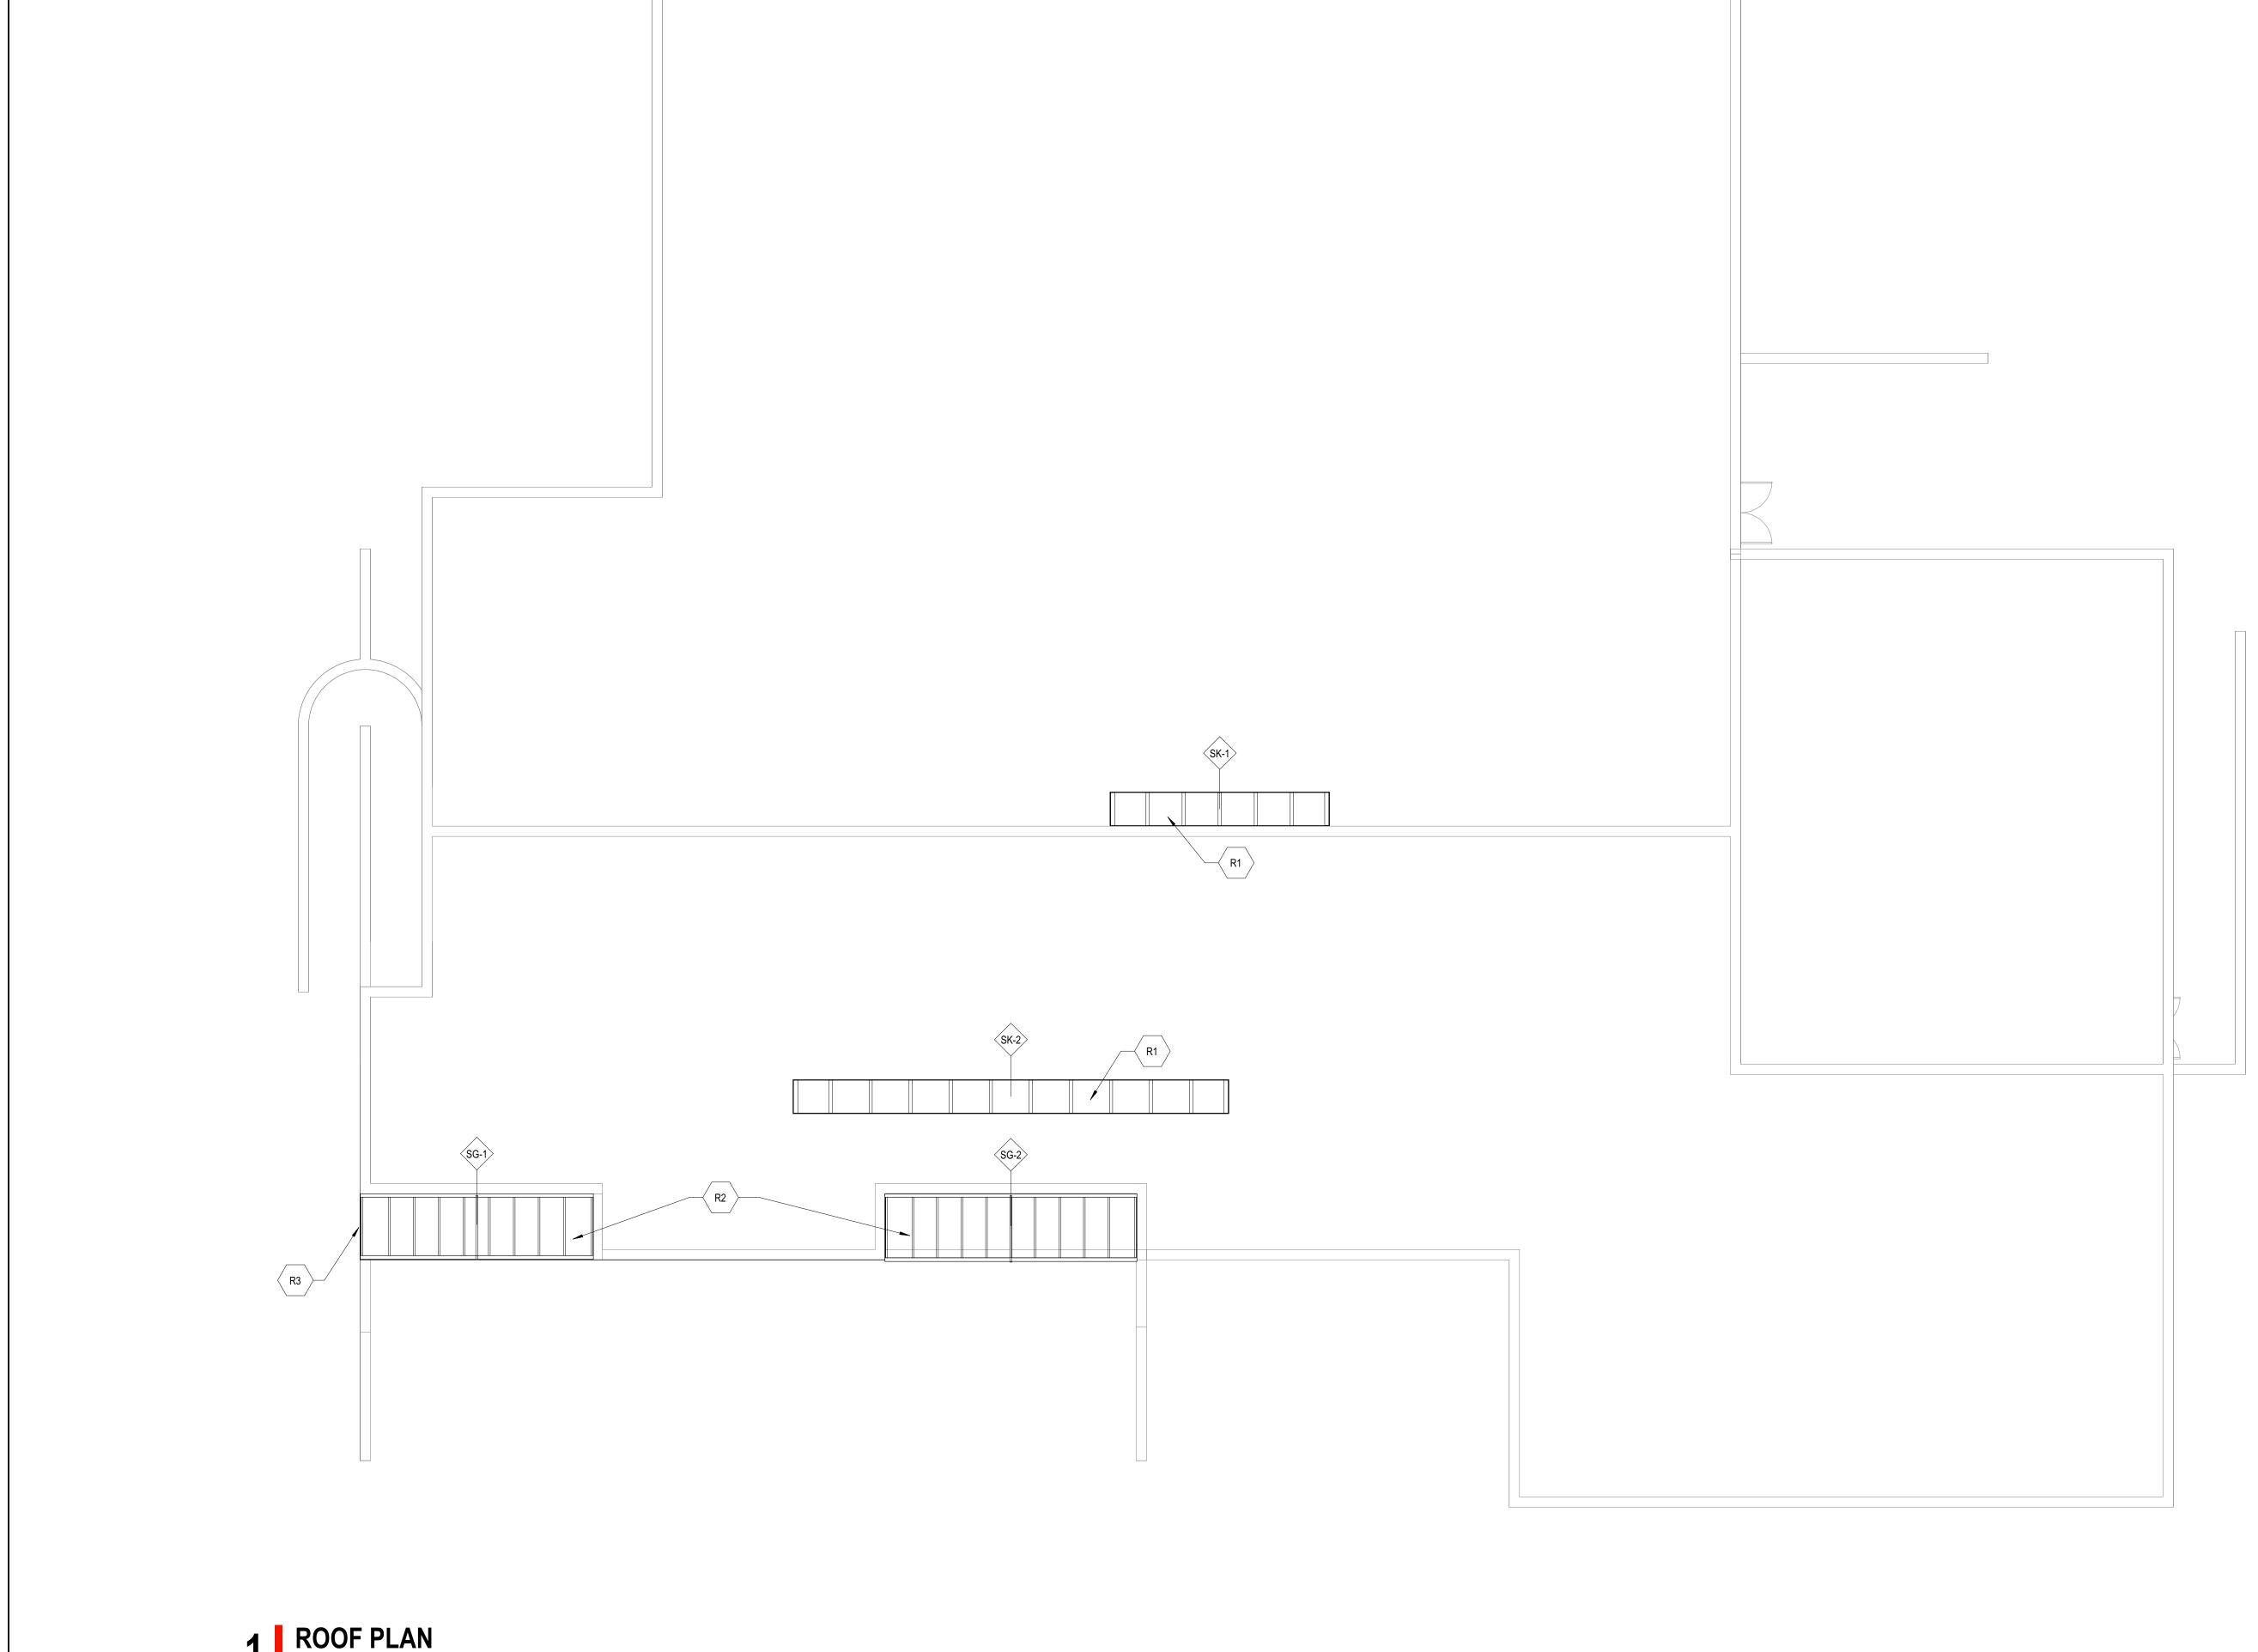

ISSUANCE NO DATE DESCRIPTION 06/23/2023 ISSUED FOR BID

UPPER LEVEL FLOOR PLAN

ISSUED FOR BID

**A1.1** 

ROOF PLAN KEYED NOTES DESCRIPTION CONTINUOUS BARREL VAULT POLYCARBONATE SKYLIGHT WITH VERTICAL ENDS. R2 LEAN-TO SLOPED GLAZING SYSTEM.
R3 FINISHED END PANEL.

ISSUANCE NO DATE DESCRIPTION 06/23/2023 ISSUED FOR BID

**ROOF PLAN** 

**A1.2** 

**JOB NO.** 23-3823.01 © 2023 FGM Architects Inc.

1 ROOF PLAN
1/8" = 1'-0"

13 SKYLIGHT TYPES

1/4" = 1'-0"

11 SKYLIGHT SECTION
3/4" = 1'-0"