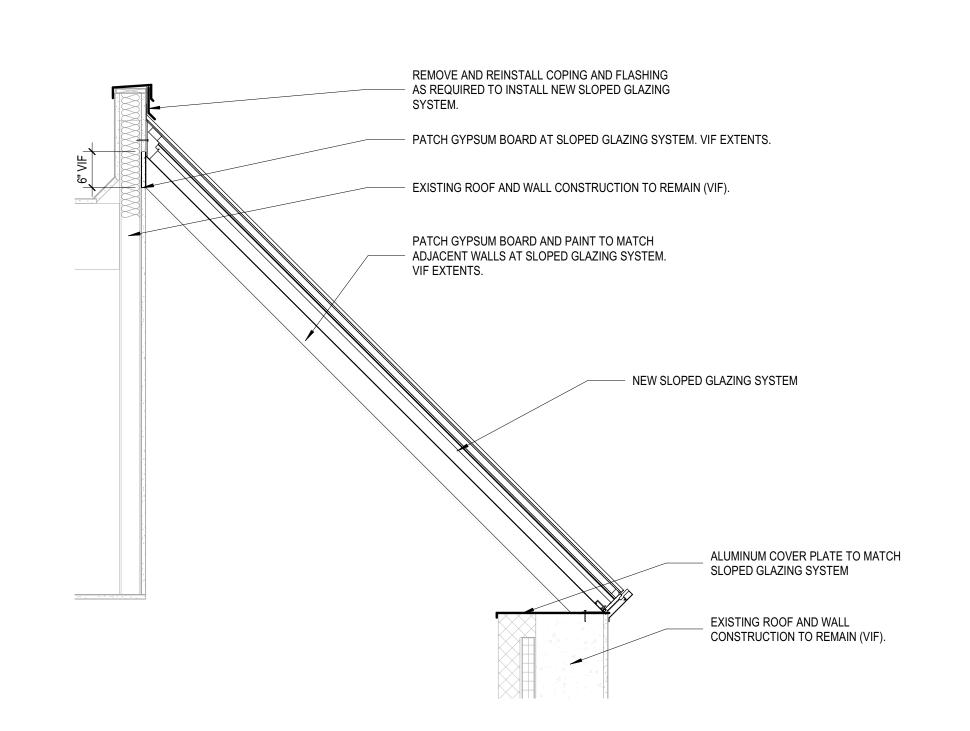

8 SLOPED GLAZING TYPES
1/4" = 1'-0"

5 SLOPED GLAZING DETAIL
3/4" = 1'-0"

2 SLOPED GLAZING ELEVATION
3/4" = 1'-0"

1 SLOPED GLAZING SECTION
3/4" = 1'-0"

**FGM Architects Inc.** 1211 W 22nd St, Suite 700 Oak Brook, Illinois 60523 630.574.8300 OFFICE 630.574.7070 FAX