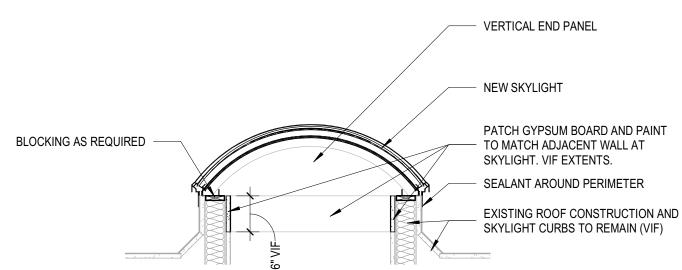

ISSUANCE NO DATE DESCRIPTION 06/23/2023 ISSUED FOR BID

UPPER LEVEL FLOOR PLAN

ISSUED FOR BID

**A1.1** 

ROOF PLAN KEYED NOTES DESCRIPTION CONTINUOUS BARREL VAULT POLYCARBONATE SKYLIGHT WITH VERTICAL ENDS. R2 LEAN-TO SLOPED GLAZING SYSTEM.
R3 FINISHED END PANEL.

ISSUANCE NO DATE DESCRIPTION 06/23/2023 ISSUED FOR BID

**ROOF PLAN** 

**A1.2** 

**JOB NO.** 23-3823.01 © 2023 FGM Architects Inc.

1 ROOF PLAN
1/8" = 1'-0"

13 SKYLIGHT TYPES

1/4" = 1'-0"

11 SKYLIGHT SECTION
3/4" = 1'-0"