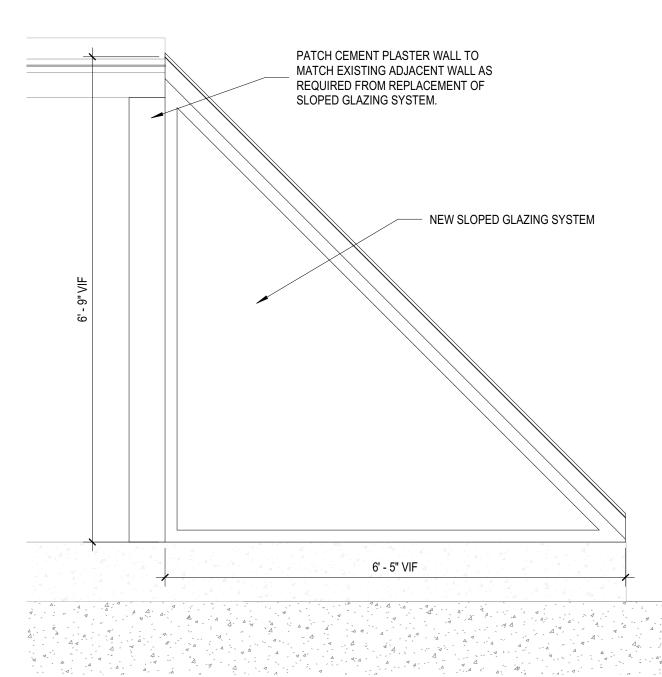

8 SLOPED GLAZING TYPES
1/4" = 1'-0"

5 SLOPED GLAZING DETAIL
3/4" = 1'-0"

2 SLOPED GLAZING ELEVATION
3/4" = 1'-0"

1 SLOPED GLAZING SECTION
3/4" = 1'-0"

**FGM Architects Inc.** 1211 W 22nd St, Suite 700 Oak Brook, Illinois 60523 630.574.8300 OFFICE 630.574.7070 FAX