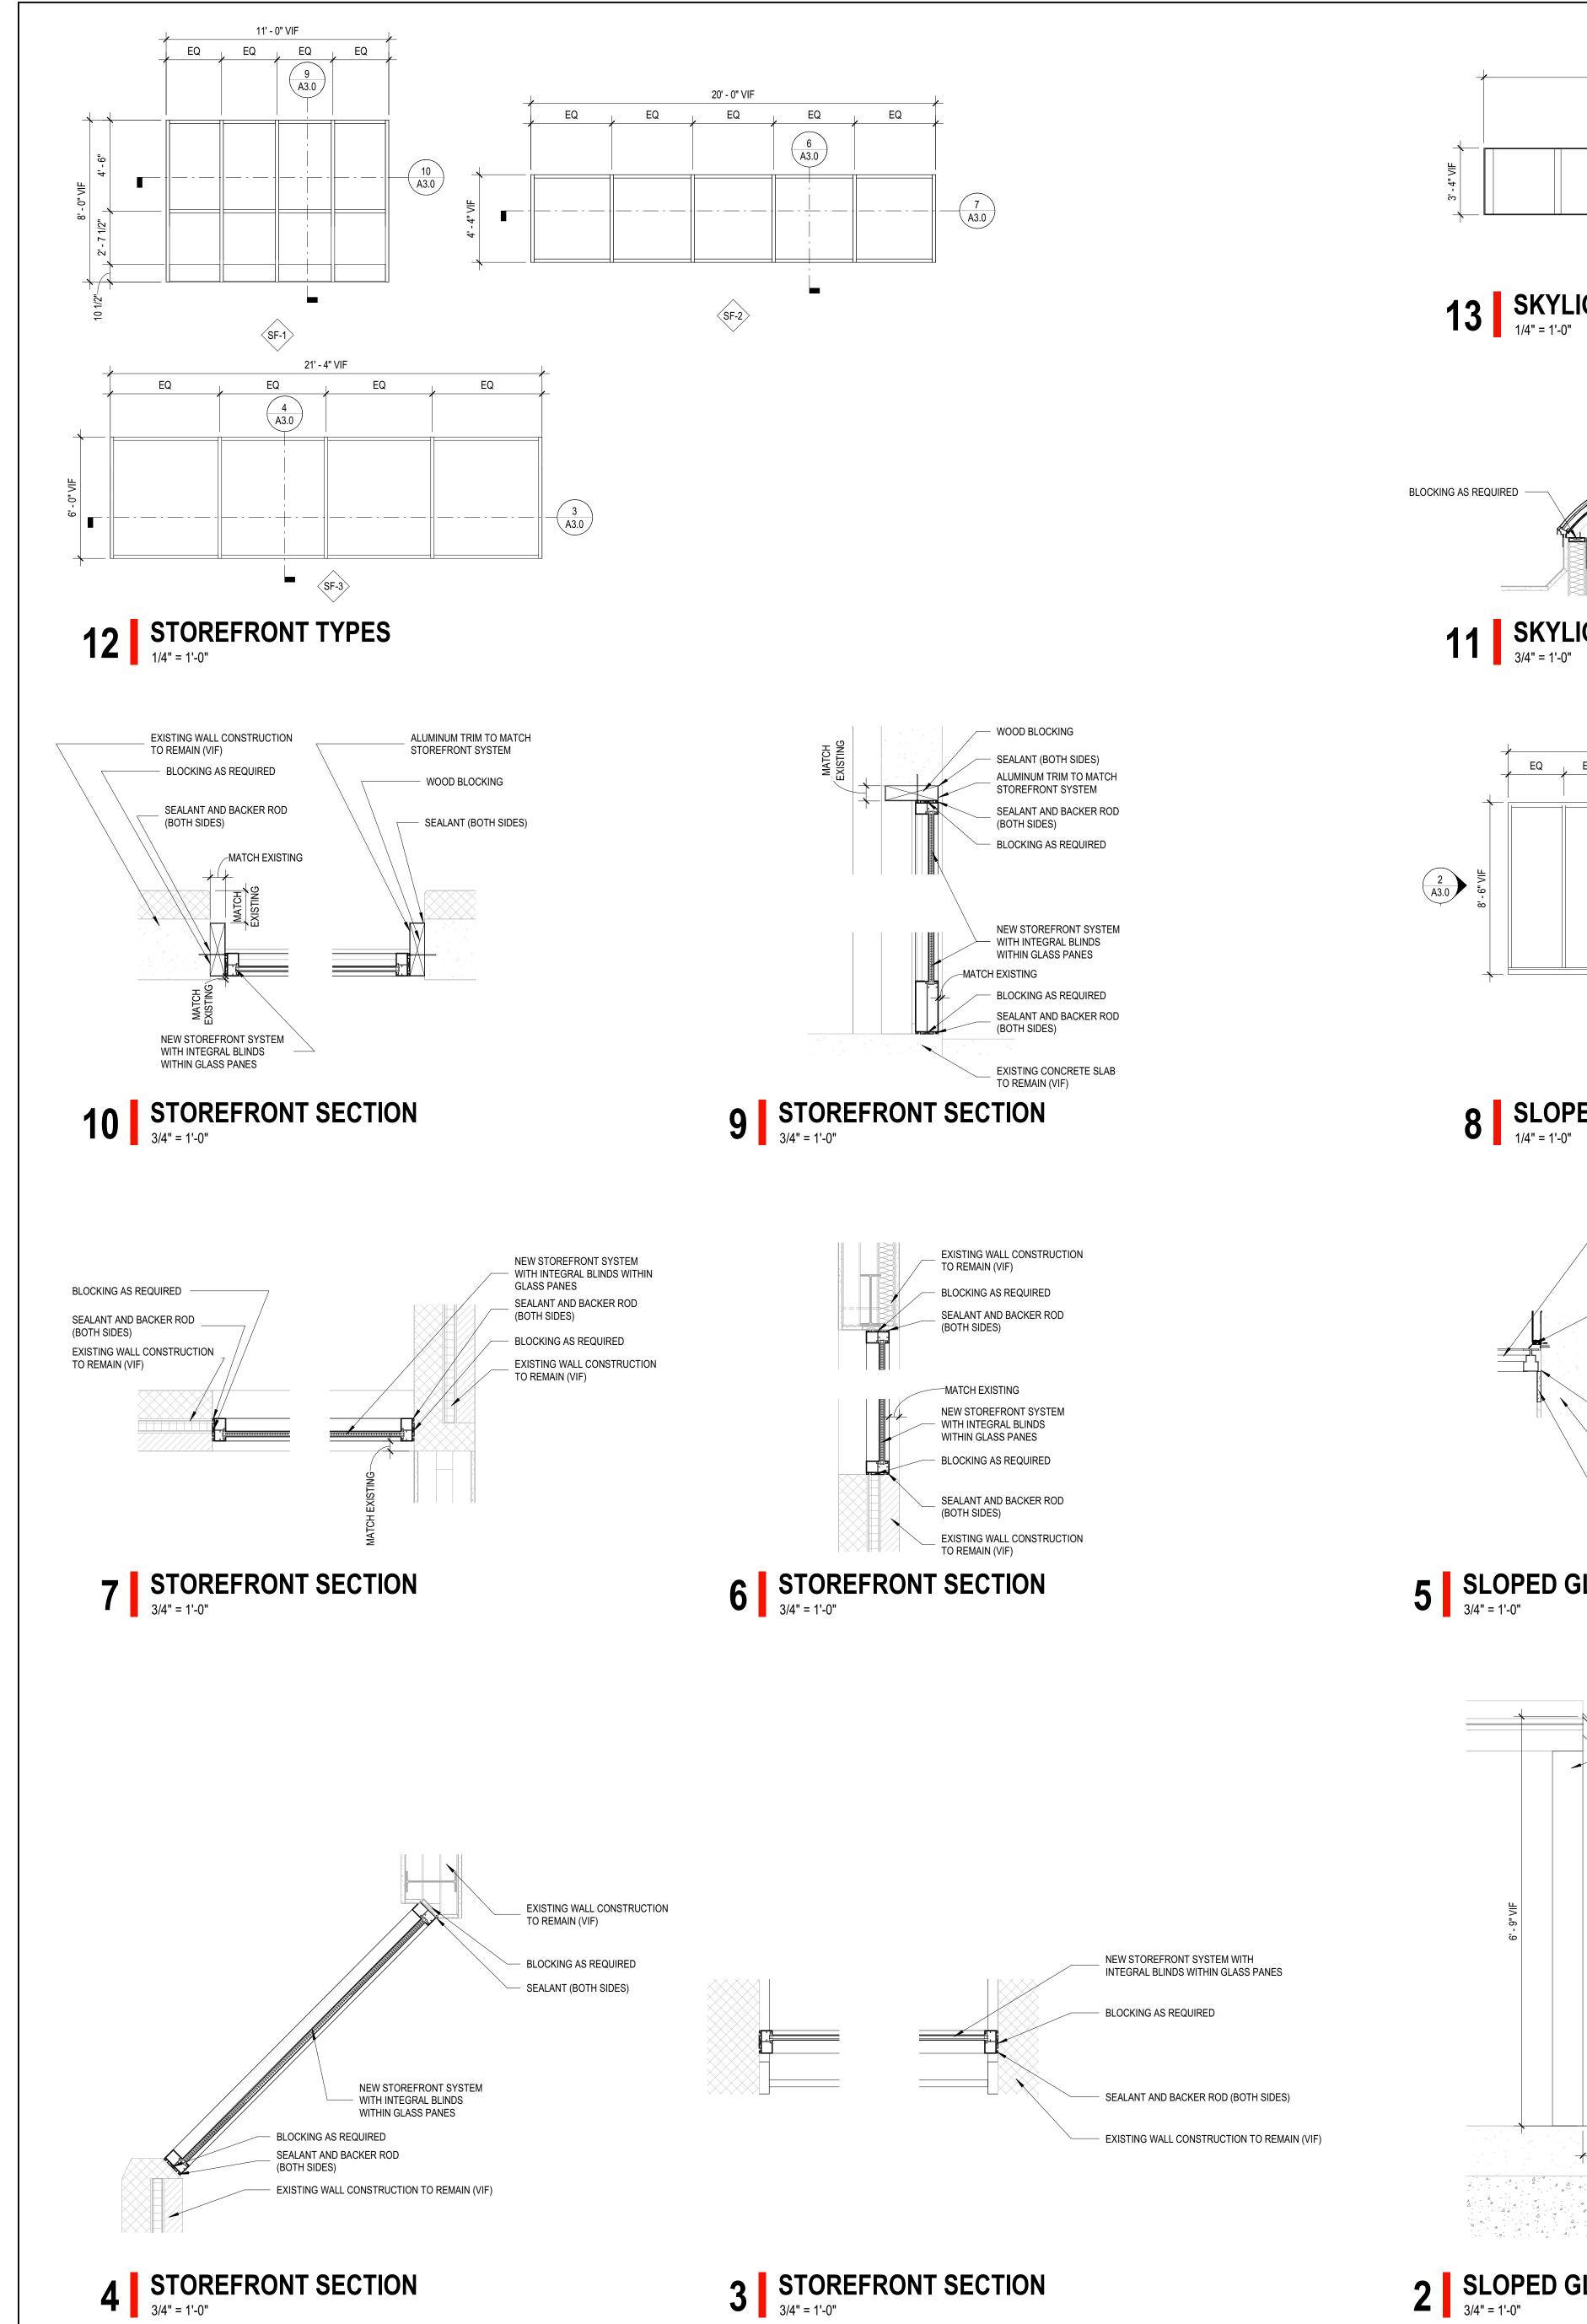

**JOB NO.** 23-3823.01 © 2023 FGM Architects Inc. DEMO PLAN KEYED NOTES

DESCRIPTION

REMOVE SKYLIGHT SYSTEM IN ITS ENTIRETY. REMOVE STOREFRONT SYSTEM IN ITS ENTIRETY.

REMOVE HORIZONTAL BLINDS IN THEIR ENTIRETY. REMOVE ALUMINUM TRIM AND BLOCKING AROUND PERIMETER OF STOREFRONT

#### GENERAL DEMOLITION NOTES

- 1. REFER TO G-SERIES SHEETS FOR TYPICAL ABBREVIATIONS, SYMBOLS & TAGS. 2. VERIFY LOCATION AND CONDITION OF WALLS, CEILINGS, FLOORS, EQUIPMENT, FIXTURES AND ALL INCIDENTAL ACCESSORIES, PRIOR TO DEMOLITION. REPORT DISCREPANCIES BETWEEN THE CONSTRUCTION DOCUMENTS AND EXISTING CONDITION TO THE ARCHITECT/ENGINEER.
- 3. DO NOT BLOCK EXITS AND EXIT PASSAGE WAYS. MAINTAIN EXITS AS INDICATED, AND IF NOT INDICATED, MAINTAIN AT LEAST TWO EXITS OUT OF ALL AREAS IN ACCORDANCE WITH LOCAL JURISDICTION, AT ALL TIMES DURING DEMOLITION.

4. PRIOR TO ANY DEMOLITION OPERATION, SHORE AND PROTECT ADJACENT BUILDING

- AREA SO AS TO MAINTAIN THE STRUCTURAL INTEGRITY AND STABILITY OF THE PORTIONS OF THE BUILDING TO REMAIN. 5. PROTECT ADJACENT SURFACES TO REMAIN. REPAIR DAMAGED SURFACES
- SCHEDULED TO REMAIN USING MATERIALS AND METHODS TO MATCH EXISTING CONSTRUCTION.
- 6. REMOVE ALL DEBRIS FROM SITE ON A DAILY BASIS AND DISPOSE OF LEGALLY.
- 7. DASHED LINES INDICATE MATERIAL TO BE REMOVED. REMOVE CONSTRUCTION UP TO DEFINED LIMITS. REFER TO SHEET KEY NOTES FOR SPECIFIC INFORMATION.

**AD1.0** 

**JOB NO.** 23-3823.01 © 2023 FGM Architects Inc.

1 LOWER LEVEL DEMOLITION FLOOR PLAN
1/8" = 1'-0"

1 UPPER LEVEL DEMOLITION FLOOR PLAN
1/8" = 1'-0"

DEMO PLAN KEYED NOTES

DESCRIPTION

REMOVE SKYLIGHT SYSTEM IN ITS ENTIRETY. REMOVE STOREFRONT SYSTEM IN ITS ENTIRETY.

REMOVE HORIZONTAL BLINDS IN THEIR ENTIRETY. REMOVE ALUMINUM TRIM AND BLOCKING AROUND PERIMETER OF STOREFRONT

#### **GENERAL DEMOLITION NOTES**

- 1. REFER TO G-SERIES SHEETS FOR TYPICAL ABBREVIATIONS, SYMBOLS & TAGS. 2. VERIFY LOCATION AND CONDITION OF WALLS, CEILINGS, FLOORS, EQUIPMENT, FIXTURES AND ALL INCIDENTAL ACCESSORIES, PRIOR TO DEMOLITION. REPORT DISCREPANCIES BETWEEN THE CONSTRUCTION DOCUMENTS AND EXISTING CONDITION TO THE ARCHITECT/ENGINEER.
- 3. DO NOT BLOCK EXITS AND EXIT PASSAGE WAYS. MAINTAIN EXITS AS INDICATED, AND IF NOT INDICATED, MAINTAIN AT LEAST TWO EXITS OUT OF ALL AREAS IN ACCORDANCE WITH LOCAL JURISDICTION, AT ALL TIMES DURING DEMOLITION. 4. PRIOR TO ANY DEMOLITION OPERATION, SHORE AND PROTECT ADJACENT BUILDING
- AREA SO AS TO MAINTAIN THE STRUCTURAL INTEGRITY AND STABILITY OF THE PORTIONS OF THE BUILDING TO REMAIN. 5. PROTECT ADJACENT SURFACES TO REMAIN. REPAIR DAMAGED SURFACES
- SCHEDULED TO REMAIN USING MATERIALS AND METHODS TO MATCH EXISTING CONSTRUCTION.
- 6. REMOVE ALL DEBRIS FROM SITE ON A DAILY BASIS AND DISPOSE OF LEGALLY.
- 7. DASHED LINES INDICATE MATERIAL TO BE REMOVED. REMOVE CONSTRUCTION UP TO DEFINED LIMITS. REFER TO SHEET KEY NOTES FOR SPECIFIC INFORMATION.

UPPER LEVEL DEMOLITION **FLOOR PLAN** 

**AD1.1** 

DEMO PLAN KEYED NOTES

DESCRIPTION REMOVE SKYLIGHT SYSTEM IN ITS ENTIRETY.

REMOVE STOREFRONT SYSTEM IN ITS ENTIRETY.

REMOVE HORIZONTAL BLINDS IN THEIR ENTIRETY. REMOVE ALUMINUM TRIM AND BLOCKING AROUND PERIMETER OF STOREFRONT

#### **GENERAL DEMOLITION NOTES**

- 1. REFER TO G-SERIES SHEETS FOR TYPICAL ABBREVIATIONS, SYMBOLS & TAGS. 2. VERIFY LOCATION AND CONDITION OF WALLS, CEILINGS, FLOORS, EQUIPMENT, FIXTURES AND ALL INCIDENTAL ACCESSORIES, PRIOR TO DEMOLITION. REPORT DISCREPANCIES BETWEEN THE CONSTRUCTION DOCUMENTS AND EXISTING CONDITION TO THE ARCHITECT/ENGINEER.
- 3. DO NOT BLOCK EXITS AND EXIT PASSAGE WAYS. MAINTAIN EXITS AS INDICATED, AND IF NOT INDICATED, MAINTAIN AT LEAST TWO EXITS OUT OF ALL AREAS IN ACCORDANCE WITH LOCAL JURISDICTION, AT ALL TIMES DURING DEMOLITION. 4. PRIOR TO ANY DEMOLITION OPERATION, SHORE AND PROTECT ADJACENT BUILDING
- AREA SO AS TO MAINTAIN THE STRUCTURAL INTEGRITY AND STABILITY OF THE PORTIONS OF THE BUILDING TO REMAIN. 5. PROTECT ADJACENT SURFACES TO REMAIN. REPAIR DAMAGED SURFACES
- SCHEDULED TO REMAIN USING MATERIALS AND METHODS TO MATCH EXISTING CONSTRUCTION.
- 6. REMOVE ALL DEBRIS FROM SITE ON A DAILY BASIS AND DISPOSE OF LEGALLY. 7. DASHED LINES INDICATE MATERIAL TO BE REMOVED. REMOVE CONSTRUCTION UP TO DEFINED LIMITS. REFER TO SHEET KEY NOTES FOR SPECIFIC INFORMATION.

**AD1.2** 

**JOB NO.** 23-3823.01 © 2023 FGM Architects Inc.

1 ROOF DEMOLITION PLAN
1/8" = 1'-0"

FLOOR PLAN KEYED NOTES

DESCRIPTION

A1 NEW STOREFRONT SYSTEM IN EXISTING OPENING. VIF OPENING DIMENSIONS.

FGM Architects Inc. 1211 W 22nd St, Suite 700 Oak Brook, Illinois 60523

ISSUANCE NO DATE DESCRIPTION 06/23/2023 ISSUED FOR BID

LOWER LEVEL FLOOR PLAN

**A1.0** 

DESCRIPTION

A1 NEW STOREFRONT SYSTEM IN EXISTING OPENING. VIF OPENING DIMENSIONS.

FGM Architects Inc. 1211 W 22nd St, Suite 700 Oak Brook, Illinois 60523

ISSUANCE NO DATE DESCRIPTION 06/23/2023 ISSUED FOR BID

UPPER LEVEL FLOOR PLAN

ISSUED FOR BID

**A1.1** 

ROOF PLAN KEYED NOTES DESCRIPTION CONTINUOUS BARREL VAULT POLYCARBONATE SKYLIGHT WITH VERTICAL ENDS. R2 LEAN-TO SLOPED GLAZING SYSTEM.
R3 FINISHED END PANEL.

ISSUANCE NO DATE DESCRIPTION 06/23/2023 ISSUED FOR BID

**ROOF PLAN** 

**A1.2** 

**JOB NO.** 23-3823.01 © 2023 FGM Architects Inc.

1 ROOF PLAN
1/8" = 1'-0"

13 SKYLIGHT TYPES

1/4" = 1'-0"

11 SKYLIGHT SECTION
3/4" = 1'-0"

8 SLOPED GLAZING TYPES
1/4" = 1'-0"

5 SLOPED GLAZING DETAIL
3/4" = 1'-0"

2 SLOPED GLAZING ELEVATION
3/4" = 1'-0"

1 SLOPED GLAZING SECTION
3/4" = 1'-0"

**FGM Architects Inc.** 1211 W 22nd St, Suite 700 Oak Brook, Illinois 60523 630.574.8300 OFFICE 630.574.7070 FAX