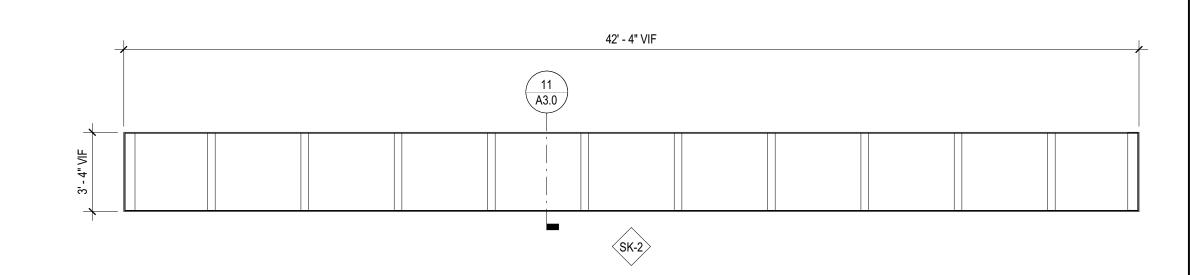

ISSUANCE NO DATE DESCRIPTION 06/23/2023 ISSUED FOR BID

UPPER LEVEL FLOOR PLAN

ISSUED FOR BID

**A1.1** 

ROOF PLAN KEYED NOTES DESCRIPTION CONTINUOUS BARREL VAULT POLYCARBONATE SKYLIGHT WITH VERTICAL ENDS. R2 LEAN-TO SLOPED GLAZING SYSTEM.
R3 FINISHED END PANEL.

ISSUANCE NO DATE DESCRIPTION 06/23/2023 ISSUED FOR BID

**ROOF PLAN** 

**A1.2** 

**JOB NO.** 23-3823.01 © 2023 FGM Architects Inc.

1 ROOF PLAN
1/8" = 1'-0"

13 SKYLIGHT TYPES

1/4" = 1'-0"

11 SKYLIGHT SECTION
3/4" = 1'-0"