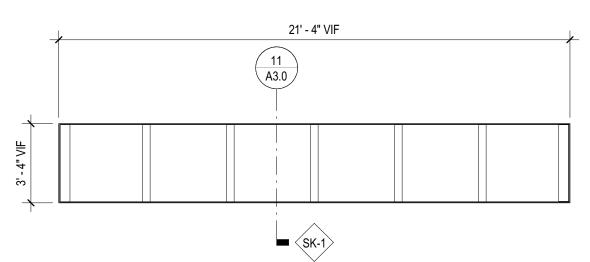

ISSUANCE NO DATE DESCRIPTION 06/23/2023 ISSUED FOR BID

UPPER LEVEL FLOOR PLAN

ISSUED FOR BID

**A1.1** 

ROOF PLAN KEYED NOTES DESCRIPTION CONTINUOUS BARREL VAULT POLYCARBONATE SKYLIGHT WITH VERTICAL ENDS. R2 LEAN-TO SLOPED GLAZING SYSTEM.
R3 FINISHED END PANEL.

ISSUANCE NO DATE DESCRIPTION 06/23/2023 ISSUED FOR BID

**ROOF PLAN** 

**A1.2** 

**JOB NO.** 23-3823.01 © 2023 FGM Architects Inc.

1 ROOF PLAN
1/8" = 1'-0"

13 SKYLIGHT TYPES

1/4" = 1'-0"

11 SKYLIGHT SECTION
3/4" = 1'-0"