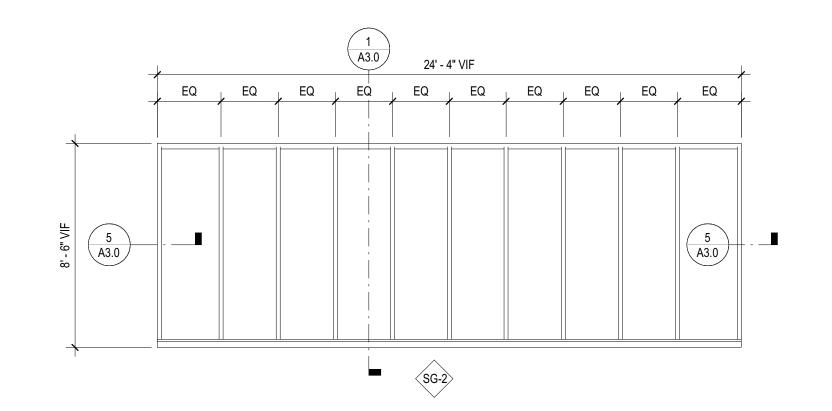

8 SLOPED GLAZING TYPES
1/4" = 1'-0"

5 SLOPED GLAZING DETAIL
3/4" = 1'-0"

2 SLOPED GLAZING ELEVATION
3/4" = 1'-0"

1 SLOPED GLAZING SECTION
3/4" = 1'-0"

**FGM Architects Inc.** 1211 W 22nd St, Suite 700 Oak Brook, Illinois 60523 630.574.8300 OFFICE 630.574.7070 FAX