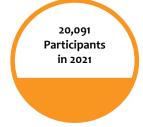

### Some items of note:

- Private Hockey and Figure Skating private lessons are being registered through the
  District as opposed to daily fees during open ice time. Instead of group lessons which
  run several days over the course of weeks, private lessons consist of a single day and time
  for each person. This has resulted in significant increases to the number of participants in
  those areas.
- The significant number of cancellations in 2020 were the result of the mandatory shut down and subsequent restrictions required by Executive Orders from the Governor.
- Golf was required to shut down mid-March 2020 with a limited reopening on May 1. The Driving Range was not allowed to reopen until May 28 with limited capacity. Along with favorable weather, the course and driving range are performing very favorably to the prior year.
- Seascape was closed for all of 2020.
- Visits are up overall. Facilities were drastically impacted by the pandemic Mid-March of 2020. In 2021, restrictions existed throughout the first quarter. The gap will continue to widen for the remainder of 2021 as significant measures from 2020 will be compared with the current loosening of restrictions.

### **MEMBERS AND VISITS**