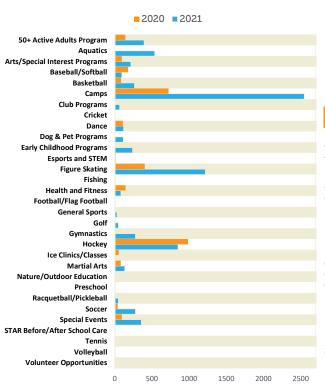

### Some items of note:

- Private Hockey and Figure Skating private lessons are being registered through the
  District as opposed to daily fees during open ice time. Instead of group lessons which
  run several days over the course of weeks, private lessons consist of a single day and time
  for each person. This has resulted in significant increases to the number of participants in
  those areas.
- The significant number of cancellations in 2020 were the result of the mandatory shut down and subsequent restrictions required by Executive Orders from the Governor.
- Golf was required to shut down mid-March 2020 with a limited reopening on May 1. The Driving Range was not allowed to reopen until May 28 with limited capacity. Along with favorable weather, the course and driving range are performing very favorably to the prior year.
- Seascape was closed for all of 2020.
- Visits are up overall. Facilities were drastically impacted by the pandemic Mid-March of 2020. In 2021, restrictions existed throughout the first quarter. The gap will continue to widen for the remainder of 2021 as significant measures from 2020 will be compared with the current loosening of restrictions.