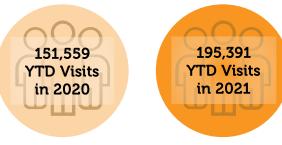

### Some items of note:

- Private Hockey and Figure Skating private lessons are being registered through the
  District as opposed to daily fees during open ice time. Instead of group lessons which
  run several days over the course of weeks, private lessons consist of a single day and time
  for each person. This has resulted in significant increases to the number of participants in
  those areas.
- The significant number of cancellations in 2020 were the result of the mandatory shut down and subsequent restrictions required by Executive Orders from the Governor.
- Golf was required to shut down mid-March 2020 with a limited reopening on May 1. The Driving Range was not allowed to reopen until May 28 with limited capacity. Along with favorable weather, the course and driving range are performing very favorably to the prior year.
- Seascape was closed for all of 2020.
- Visits are up overall. Facilities were drastically impacted by the pandemic Mid-March of 2020. In 2021, restrictions existed throughout the first quarter. The gap will continue to widen for the remainder of 2021 as significant measures from 2020 will be compared with the current loosening of restrictions.