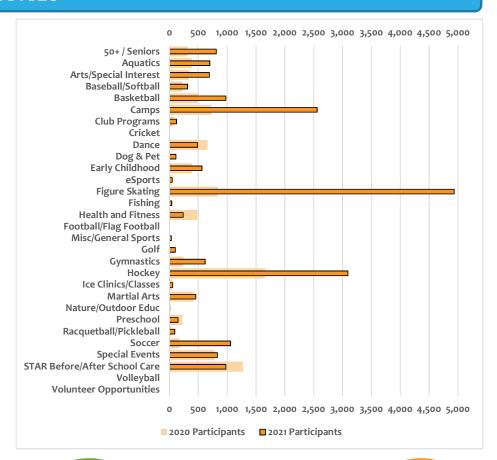

### Some items of note:

- Private Hockey and Figure Skating private lessons are being registered through the
  District as opposed to daily fees during open ice time. Instead of group lessons which
  run several days over the course of weeks, private lessons consist of a single day and time
  for each person. This has resulted in significant increases to the number of participants in
  those areas.
- The significant number of cancellations in 2020 were the result of the mandatory shut down and subsequent restrictions required by Executive Orders from the Governor.
- Golf was required to shut down mid-March 2020 with a limited reopening on May 1. The Driving Range was not allowed to reopen until May 28 with limited capacity. Along with favorable weather, the course and driving range are performing very favorably to the prior year.
- Seascape was closed for all of 2020.
- Visits are up overall. Facilities were drastically impacted by the pandemic Mid-March of 2020. In 2021, restrictions existed throughout the first quarter. The gap will continue to widen for the remainder of 2021 as significant measures from 2020 will be compared with the current loosening of restrictions.

### **MEMBERS AND VISITS**