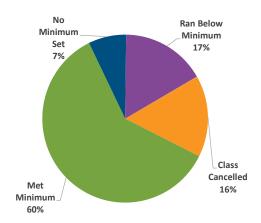

### Some items of note:

- Private Hockey and Figure Skating private lessons are being registered through the
  District as opposed to daily fees during open ice time. Instead of group lessons which
  run several days over the course of weeks, private lessons consist of a single day and time
  for each person. This has resulted in significant increases to the number of participants in
  those areas.
- The significant number of cancellations in 2020 were the result of the mandatory shut down and subsequent restrictions required by Executive Orders from the Governor.
- Golf was required to shut down mid-March 2020 with a limited reopening on May 1. The Driving Range was not allowed to reopen until May 28 with limited capacity. Along with favorable weather, the course and driving range are performing very favorably to the prior year.
- Seascape was closed for all of 2020.
- Visits are up overall. Facilities were drastically impacted by the pandemic Mid-March of 2020. In 2021, restrictions existed throughout the first quarter. The gap will continue to widen for the remainder of 2021 as significant measures from 2020 will be compared with the current loosening of restrictions.

### **ACTIVITIES**

1,503 Sessions Cancelled in 2020