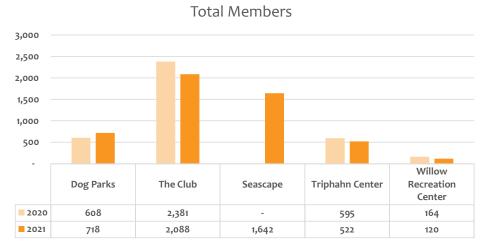

### Some items of note:

- Private Hockey and Figure Skating private lessons are being registered through the
  District as opposed to daily fees during open ice time. Instead of group lessons which
  run several days over the course of weeks, private lessons consist of a single day and time
  for each person. This has resulted in significant increases to the number of participants in
  those areas.
- The significant number of cancellations in 2020 were the result of the mandatory shut down and subsequent restrictions required by Executive Orders from the Governor.
- Golf was required to shut down mid-March 2020 with a limited reopening on May 1. The Driving Range was not allowed to reopen until May 28 with limited capacity. Along with favorable weather, the course and driving range are performing very favorably to the prior year.
- Seascape was closed for all of 2020.
- Visits are up overall. Facilities were drastically impacted by the pandemic Mid-March of 2020. In 2021, restrictions existed throughout the first quarter. The gap will continue to widen for the remainder of 2021 as significant measures from 2020 will be compared with the current loosening of restrictions.