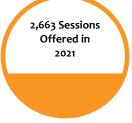

### Some items of note:

- Private Hockey and Figure Skating private lessons are being registered through the
  District as opposed to daily fees during open ice time. Instead of group lessons which
  run several days over the course of weeks, private lessons consist of a single day and time
  for each person. This has resulted in significant increases to the number of participants in
  those areas.
- The significant number of cancellations in 2020 were the result of the mandatory shut down and subsequent restrictions required by Executive Orders from the Governor.
- Golf was required to shut down mid-March 2020 with a limited reopening on May 1. The Driving Range was not allowed to reopen until May 28 with limited capacity. Along with favorable weather, the course and driving range are performing very favorably to the prior year.
- Seascape was closed for all of 2020.
- Visits are up overall. Facilities were drastically impacted by the pandemic Mid-March of 2020. In 2021, restrictions existed throughout the first quarter. The gap will continue to widen for the remainder of 2021 as significant measures from 2020 will be compared with the current loosening of restrictions.

### **ACTIVITIES**

1,503 Sessions Cancelled in 2020