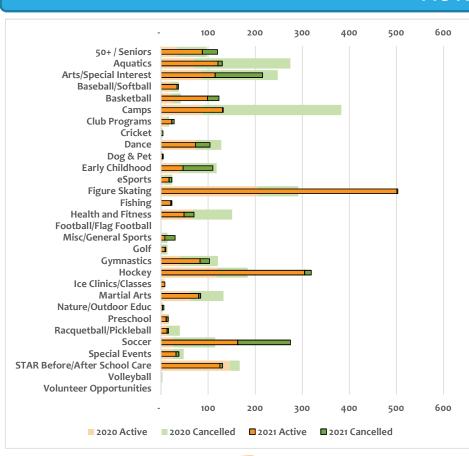

### Some items of note:

- Private Hockey and Figure Skating private lessons are being registered through the
  District as opposed to daily fees during open ice time. Instead of group lessons which
  run several days over the course of weeks, private lessons consist of a single day and time
  for each person. This has resulted in significant increases to the number of participants in
  those areas.
- The significant number of cancellations in 2020 were the result of the mandatory shut down and subsequent restrictions required by Executive Orders from the Governor.
- Golf was required to shut down mid-March 2020 with a limited reopening on May 1. The Driving Range was not allowed to reopen until May 28 with limited capacity. Along with favorable weather, the course and driving range are performing very favorably to the prior year.
- Seascape was closed for all of 2020.
- Visits are up overall. Facilities were drastically impacted by the pandemic Mid-March of 2020. In 2021, restrictions existed throughout the first quarter. The gap will continue to widen for the remainder of 2021 as significant measures from 2020 will be compared with the current loosening of restrictions.

### **ACTIVITIES**

1,503 Sessions Cancelled in 2020