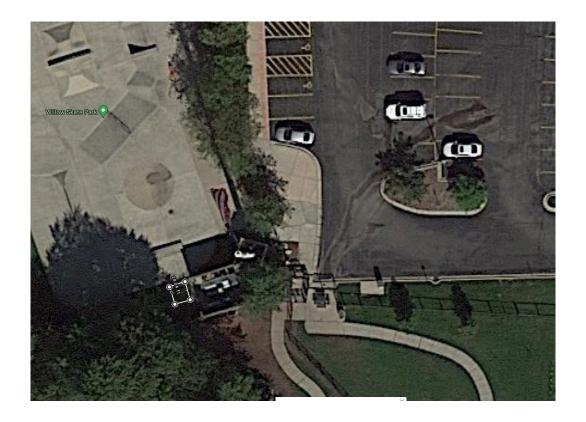

### **Implications:**

Crown Castle has requested that we allow DISH Network to be added to the antenna. The request is for an additional 48 square foot land area that will be fenced in and house their equipment on a concrete pad. An antenna with three array will be housed inside the flag pole. We have ample room to allow this.

A proposed site location is below:

Crown Castle/DISH Network will incur any costs associated with this addition and will be responsible for any required permitting. The District would not require the additional lease with the carrier, instead there would an addendum to the current lease with Crown Castle and run concurrently with that term as long as the carrier was still located. Should DISH Network leave and no longer pay rent everything would be returned to original condition for that area.