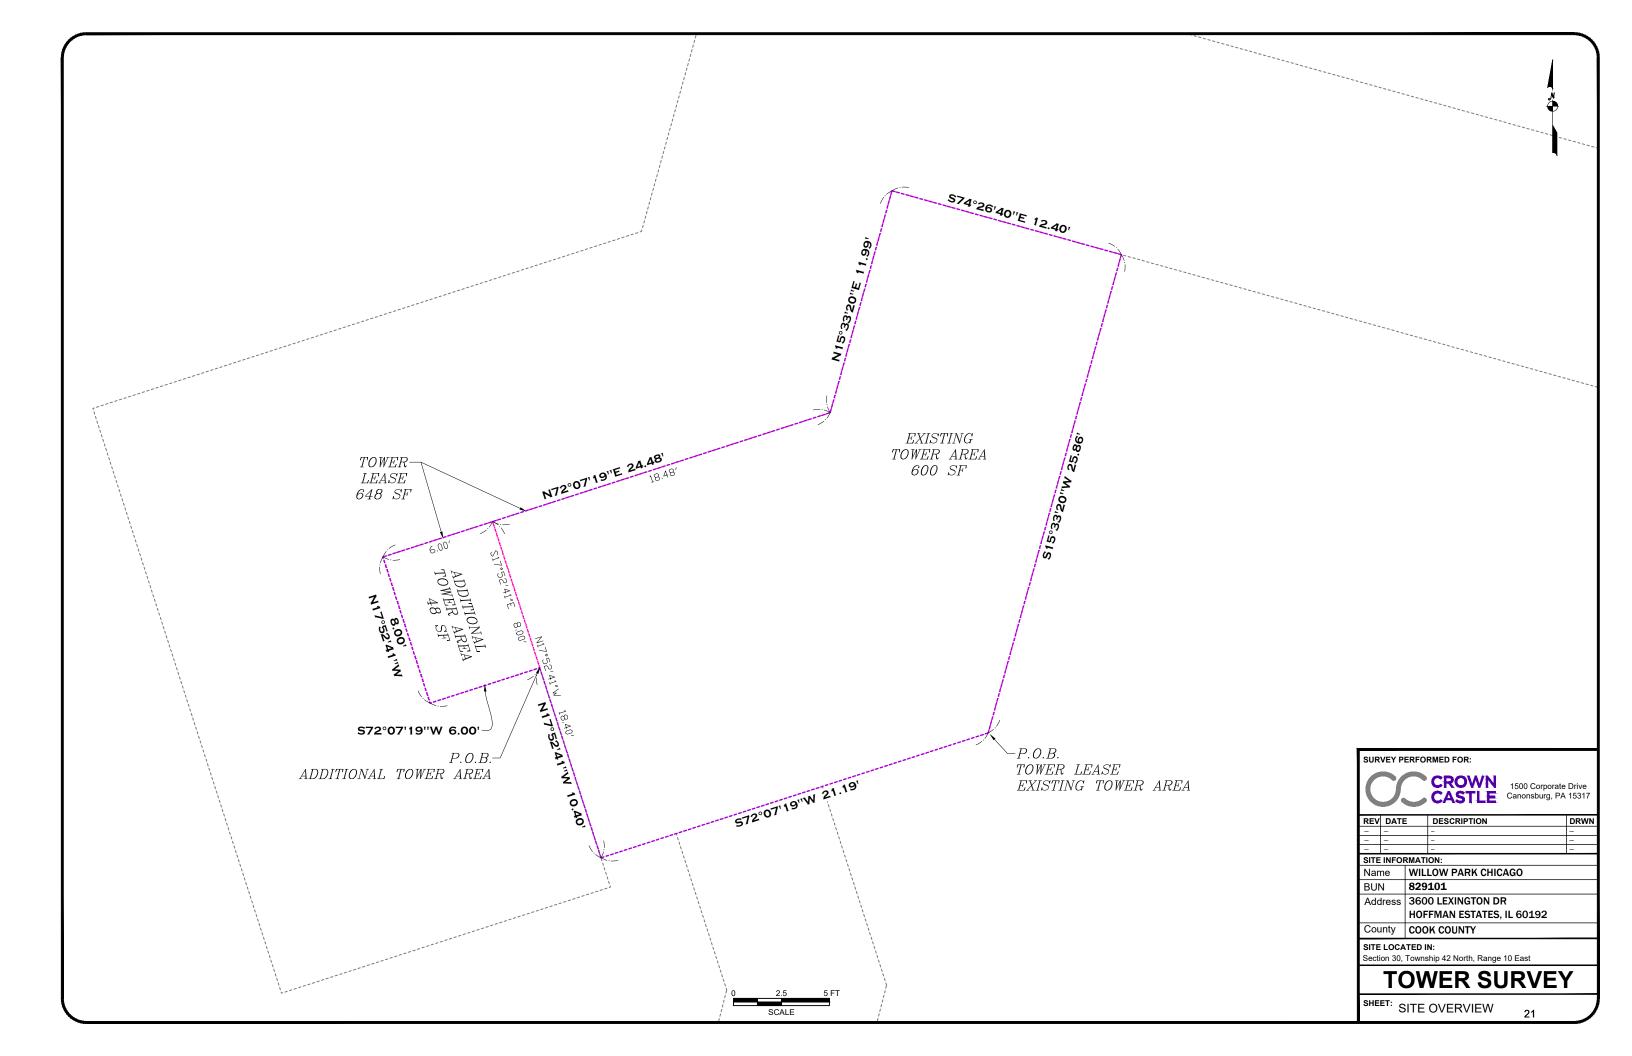

### **Implications:**

Crown Castle has requested that we allow DISH Network to be added to the antenna. The request is for an additional 48 square foot land area that will be fenced in and house their equipment on a concrete pad. An antenna with three array will be housed inside the flag pole. We have ample room to allow this.

A proposed site location is below:

Crown Castle/DISH Network will incur any costs associated with this addition and will be responsible for any required permitting. The District would not require the additional lease with the carrier, instead there would an addendum to the current lease with Crown Castle and run concurrently with that term as long as the carrier was still located. Should DISH Network leave and no longer pay rent everything would be returned to original condition for that area.

## Exhibit A-1 (Legal Description of the First Additional Lease Area)

THAT PART OF LOT 1 IN WINSTON KNOLLS UNIT NO. 5, A SUBDIVISION OF PART OF THE EAST HALF OF THE EAST HALF OF SECTION 30, TOWNSHIP 42 NORTH, RANGE 10 EAST OF THE THIRD PRINCIPAL MERIDIAN, ACCORDING TO THE PLAT THEREOF RECORDED IN THE COOK COUNTY RECORDER OF DEEDS AS DOCUMENT NO. 24770847, IN COOK COUNTY, ILLINOIS, BEING DESCRIBED AS FOLLOWS:

COMMENCING AT THE SOUTHEASTERLY CORNER OF SAID LOT 1; THENCE NORTH 16°41'53" EAST ALONG THE EASTERLY LINE OF SAID LOT, 58.25 FEET; THENCE CONTINUING NORTHERLY ON SAID EASTERLY LINE FOR AN ARC DISTANCE OF 213.51 FEET, BEING A 512.00 FOOT RADIUS CIRCULAR CURVE TO THE LEFT WITH A CHORD BEARING NORTH 4°45'06" EAST, 211.97 FEET; THENCE NORTH 7°11'42" WEST ALONG SAID EASTERLY LINE, 31.87 FEET; THENCE NORTH 86°55'06" WEST, 150.78 FEET; THENCE SOUTH 72°07'19" WEST, 21.19 FEET; THENCE NORTH 17°52'41" WEST, 10.40 FEET TO THE POINT OF BEGINNING; THENCE SOUTH 72°07'19" WEST, 6.00 FEET; THENCE NORTH 17°52'41" WEST, 8.00 FEET; THENCE NORTH 72°07'19" EAST, 6.00 FEET; THENCE SOUTH 17°52'41" EAST, 8.00 FEET TO THE POINT OF BEGINNING.

CONTAINING 48 SQUARE FEET (0.001 ACRES), MORE OR LESS.

# Exhibit A-2 (Legal Description of the Premises as expanded)

OVERALL PREMISES, AS EXPANDED (referred to as "Tower Lease" in Exhibit B) THAT PART OF LOT 1 IN WINSTON KNOLLS UNIT NO. 5, A SUBDIVISION OF PART OF THE EAST HALF OF THE EAST HALF OF SECTION 30, TOWNSHIP 42 NORTH, RANGE 10 EAST OF THE THIRD PRINCIPAL MERIDIAN, ACCORDING TO THE PLAT THEREOF RECORDED IN THE COOK COUNTY RECORDER OF DEEDS AS DOCUMENT NO. 24770847, IN COOK COUNTY, ILLINOIS, BEING DESCRIBED AS FOLLOWS:

COMMENCING AT THE SOUTHEASTERLY CORNER OF SAID LOT 1; THENCE NORTH 16°41'53" EAST ALONG THE EASTERLY LINE OF SAID LOT, 58.25 FEET; THENCE CONTINUING NORTHERLY ON SAID EASTERLY LINE FOR AN ARC DISTANCE OF 213.51 FEET, BEING A 512.00 FOOT RADIUS CIRCULAR CURVE TO THE LEFT WITH A CHORD BEARING NORTH 4°45'06" EAST, 211.97 FEET; THENCE NORTH 7°11'42" WEST ALONG SAID EASTERLY LINE, 31.87 FEET; THENCE NORTH 86°55'06" WEST, 150.78 FEET TO THE POINT OF BEGINNING; THENCE SOUTH 72°07'19" WEST, 21.19 FEET; THENCE NORTH 17°52'41" WEST, 10.40 FEET; THENCE SOUTH 72°07'19" WEST, 6.00 FEET; THENCE NORTH 17°52'41" WEST, 8.00 FEET; THENCE NORTH 72°07'19" EAST, 24.48 FEET; THENCE NORTH 15°33'20" EAST, 11.99 FEET; THENCE SOUTH 74°26'40" EAST, 12.40 FEET; THENCE SOUTH 15°33'20" WEST, 25.86 FEET TO THE POINT OF BEGINNING.

CONTAINING 648 SQUARE FEET (0.015 ACRES), MORE OR LESS.