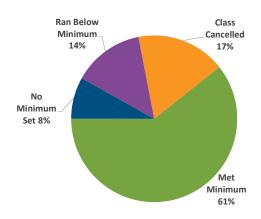

### Some items of note:

- Private Hockey and Figure Skating private lessons are being registered through the
  District as opposed to daily fees during open ice time. Instead of group lessons which
  run several days over the course of weeks, private lessons consist of a single day and time
  for each person. This has resulted in significant increases to the number of participants in
  those areas.
- The significant number of cancellations in 2020 were the result of the mandatory shut down and subsequent restrictions required by Executive Orders from the Governor.
- Golf was required to shut down mid-March 2020 with a limited reopening on May 1. The Driving Range was not allowed to reopen until May 28 with limited capacity. Along with favorable weather, the course and driving range are performing very favorably to the prior year.
- Seascape was closed for all of 2020.
- Visits are up overall. Facilities were drastically impacted by the pandemic Mid-March of 2020. In 2021, restrictions existed throughout the first quarter. The gap will continue to widen for the remainder of 2021 as significant measures from 2020 will be compared with the current loosening of restrictions.

### **ACTIVITIES**

1,503 Sessions Cancelled in 2020