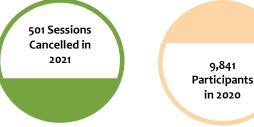

### Some items of note:

- Private Hockey and Figure Skating private lessons are being registered through the
  District as opposed to daily fees during open ice time. Instead of group lessons which
  run several days over the course of weeks, private lessons consist of a single day and time
  for each person. This has resulted in significant increases to the number of participants in
  those areas.
- The significant number of cancellations in 2020 were the result of the mandatory shut down and subsequent restrictions required by Executive Orders from the Governor.
- Golf was required to shut down mid-March 2020 with a limited reopening on May 1. The Driving Range was not allowed to reopen until May 28 with limited capacity. Along with favorable weather, the course and driving range are performing very favorably to the prior year.
- Seascape was closed for all of 2020.
- Visits are up overall. Facilities were drastically impacted by the pandemic Mid-March of 2020. In 2021, restrictions existed throughout the first quarter. The gap will continue to widen for the remainder of 2021 as significant measures from 2020 will be compared with the current loosening of restrictions.

### **ACTIVITIES**

1,503 Sessions Cancelled in 2020