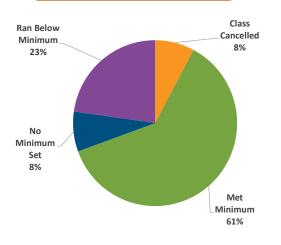

### Some items of note:

- Private Hockey and Figure Skating private lessons are being registered through the
  District as opposed to daily fees during open ice time. Instead of group lessons which
  run several days over the course of weeks, private lessons consist of a single day and time
  for each person. This has resulted in significant increases to the number of participants in
  those areas.
- The significant number of cancellations in 2020 were the result of the mandatory shut down and subsequent restrictions required by Executive Orders from the Governor.
- Golf was required to shut down mid-March 2020 with a limited reopening on May 1. The Driving Range was not allowed to reopen until May 28 with limited capacity. Along with favorable weather, the course and driving range are performing very favorably to the prior year.
- Seascape was closed for all of 2020.
- Visits are up overall. Facilities were drastically impacted by the pandemic Mid-March of 2020. In 2021, restrictions existed throughout the first quarter. The gap will continue to widen for the remainder of 2021 as significant measures from 2020 will be compared with the current loosening of restrictions.

### **ACTIVITIES**

1,503 Sessions Cancelled in 2020