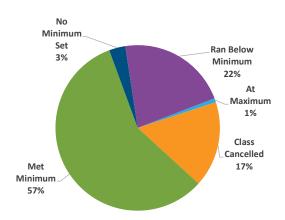

### Some items of note:

- Private Hockey and Figure Skating private lessons are being registered through the
  District as opposed to daily fees during open ice time. Instead of group lessons which
  run several days over the course of weeks, private lessons consist of a single day and time
  for each person. This has resulted in significant increases to the number of participants in
  those areas.
- The significant number of cancellations in 2020 were the result of the mandatory shut down and subsequent restrictions required by Executive Orders from the Governor.
- Golf was required to shut down mid-March 2020 with a limited reopening on May 1. The Driving Range was not allowed to reopen until May 28 with limited capacity. Along with favorable weather, the course and driving range are performing very favorably to the prior year.
- Seascape was closed for all of 2020.
- Visits are up overall. Facilities were drastically impacted by the pandemic Mid-March of 2020. In 2021, restrictions existed throughout the first quarter. The gap will continue to widen for the remainder of 2021 as significant measures from 2020 will be compared with the current loosening of restrictions.

### **ACTIVITIES**

1,503 Sessions Cancelled in 2020