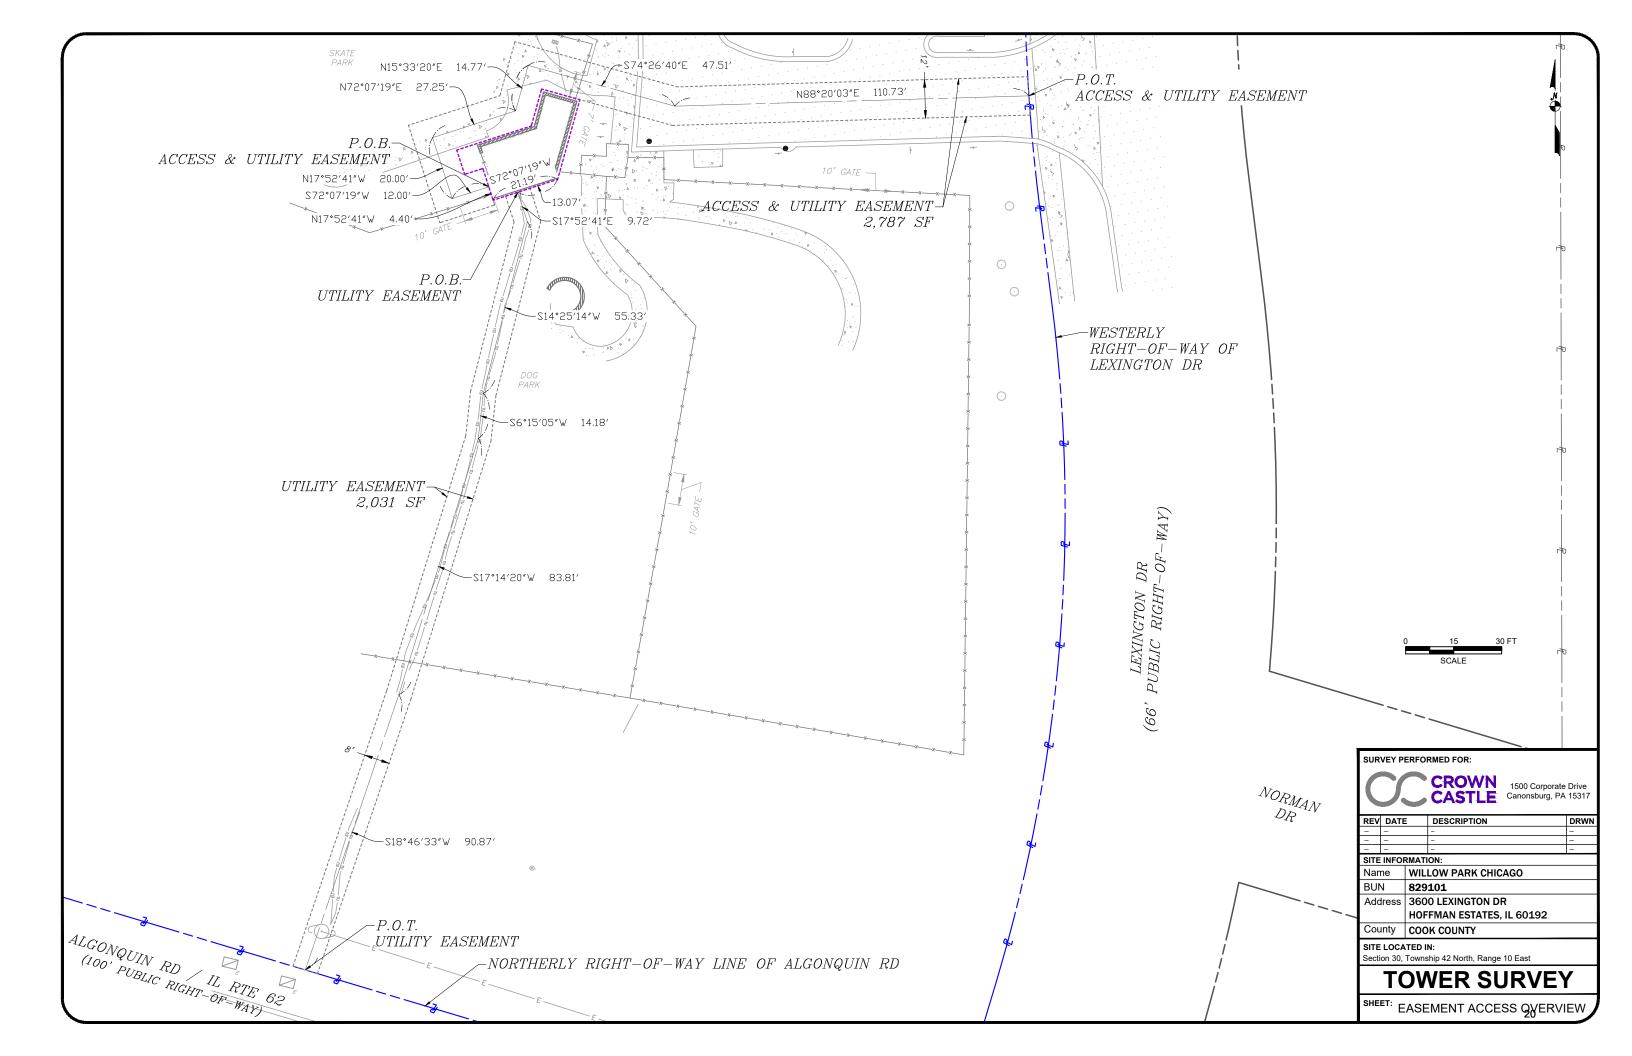

### ACCESS & UTILITY EASEMENT

A 12.00 FOOT WIDE ACCESS & UTILITY EASEMENT IN THAT PART OF LOT 1 IN WINSTON KNOLLS UNIT NO. 5, A SUBDIVISION OF PART OF THE EAST HALF OF THE EAST HALF OF SECTION 30, TOWNSHIP 42 NORTH, RANGE 10 EAST OF THE THIRD PRINCIPAL MERIDIAN, ACCORDING TO THE PLAT THEREOF RECORDED IN THE COOK COUNTY RECORDER OF DEEDS AS DOCUMENT NO. 24770847, IN COOK COUNTY, ILLINOIS, LYING 6.00 FEET ON EACH SIDE OF THE FOLLOWING DESCRIBED CENTERLINE:

COMMENCING AT THE SOUTHEASTERLY CORNER OF SAID LOT 1; THENCE NORTH 16°41'53" EAST ALONG THE EASTERLY LINE OF SAID LOT, 58.25 FEET; THENCE CONTINUING NORTHERLY ON SAID EASTERLY LINE FOR AN ARC DISTANCE OF 213.51 FEET, BEING A 512.00 FOOT RADIUS CIRCULAR CURVE TO THE LEFT WITH A CHORD BEARING NORTH 4°45'06" EAST, 211.97 FEET; THENCE NORTH 7°11'42" WEST ALONG SAID EASTERLY LINE, 31.87 FEET; THENCE NORTH 86°55'06" WEST, 150.78 FEET; THENCE SOUTH 72°07'19" WEST, 21.19 FEET; THENCE NORTH 17°52'41" WEST, 4.40 FEET TO THE POINT OF BEGINNING; THENCE SOUTH 72°07'19" WEST, 12.00 FEET; THENCE NORTH 17°52'41" WEST, 20.00 FEET; THENCE NORTH 72°07'19" EAST, 27.25 FEET; THENCE NORTH 15°33'20" EAST, 14.77 FEET; THENCE SOUTH

74°26'40" EAST, 47.51 FEET; THENCE NORTH 88°20'03" EAST, 110.73 FEET TO THE POINT OF TERMINATION ON THE WESTERLY RIGHT-OF-WAY LINE OF LEXINGTON DRIVE.

CONTAINING 2,787 SQUARE FEET (0.064 ACRES), MORE OR LESS.

### **UTILITY EASEMENT**

AN 8.00 FOOT WIDE UTILITY EASEMENT IN THAT PART OF LOT 1 IN WINSTON KNOLLS UNIT NO. 5, A SUBDIVISION OF PART OF THE EAST HALF OF THE EAST HALF OF SECTION 30, TOWNSHIP 42 NORTH, RANGE 10 EAST OF THE THIRD PRINCIPAL MERIDIAN, ACCORDING TO THE PLAT THEREOF RECORDED IN THE COOK COUNTY RECORDER OF DEEDS AS DOCUMENT NO. 24770847, IN COOK COUNTY, ILLINOIS, LYING 4.00 FEET ON EACH SIDE OF THE FOLLOWING DESCRIBED CENTERLINE:

COMMENCING AT THE SOUTHEASTERLY CORNER OF SAID LOT 1; THENCE NORTH 16°41'53" EAST ALONG THE EASTERLY LINE OF SAID LOT, 58.25 FEET; THENCE CONTINUING NORTHERLY ON SAID EASTERLY LINE FOR AN ARC DISTANCE OF 213.51 FEET, BEING A 512.00 FOOT RADIUS CIRCULAR CURVE TO THE LEFT WITH A CHORD BEARING NORTH 4°45'06" EAST, 211.97 FEET; THENCE NORTH 7°11'42" WEST ALONG SAID EASTERLY LINE, 31.87 FEET; THENCE NORTH 86°55'06" WEST, 150.78 FEET; THENCE SOUTH 72°07'19" WEST, 13.07 FEET TO THE POINT OF BEGINNING; THENCE SOUTH 17°52'41" EAST, 9.72 FEET; THENCE SOUTH 14°25'14" WEST, 55.33 FEET; THENCE SOUTH 6°15'05" WEST, 14.18 FEET; THENCE SOUTH 17°14'20" WEST, 83.81 FEET; THENCE SOUTH 18°46'33" WEST, 90.87 FEET TO THE POINT OF TERMINATION ON THE NORTHERLY RIGHT-OF-WAY LINE OF ALGONOUIN ROAD.

CONTAINING 2,031 SQUARE FEET (0.047 ACRES), MORE OR LESS.