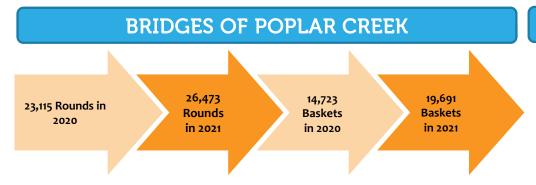

- consistent with 2019 expenses. The budget was to break even, but the net revenue is currently \$550,000 higher than last year.
- Revenue at The Club is up \$308,000 from last year, but expenses are only \$20,000 greater than the prior year.
- Bridges of Poplar Creek revenue is \$594,000 higher than 2020, with expenses \$50,000 higher. Food and Beverage, which was highly restricted in 2020 is up \$333,000 from a year ago. Tournaments and driving range revenues are also higher than the prior year. Expenses are up \$349,000 from last year, as a result of increased revenue. The net operating revenue is up \$268,000 from last year.