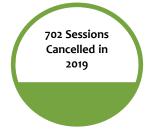

# **ACTIVITIES**

2,638 Sessions Offered in 2018

736 Sessions Cancelled in 2018

20,036 Participants in 2019