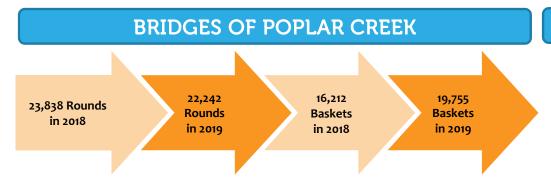

ts as much as to the same time period in previous years. Those types of evaluations are provided in

the monthly Recreation Committee participation reports and the financial statements in the A&F Committee reports. The Balanced Scorecard has been updated to report quarterly numbers and compare these numbers to previous quarters. This is then done for the year to date (YTD) totals as well.

# Recommendation

Staff recommends that the A & F Committee recommend that the Board approve the Balanced Scorecard for the  $3^{rd}$  Quarter 2019.



# **Balanced Scorecard 2019**

Year to Date through September 30

# **ACTIVITIES**





2,638 Sessions Offered in 2018



736 Sessions Cancelled in 2018





20,036 Participants in 2019



# **Balanced Scorecard 2019**

Year to Date through September 30



# **MEMBERS AND VISITS**



243,332 YTD Visits in 2018

234,779 YTD Visits in 2019

#### **OTHER** \$1,200,000 \$1,000,000 \$800,000 \$600,000 \$400,000 \$200,000 Donations, Daily Facility Investment Advertising Grants & Admissions Rentals Revenue Income Sponsorships 2018 \$213,804 \$1,015,992 \$204,528 \$151,966 \$74,620 2019 \$165,646 \$227,185 \$893,479 \$298,854 \$63,676

# **COMMUNICATION & MARKETING**

41.67% of 49.01% of Registrations Online in 2018 Online in 2019

176,476 Unique Visits to website 18,082 Unique Visits to WebTrac 4,155 Facebook Likes 102,100 Twitter Reach 1,011 Twitter Followers 344 Instagram Followers

# FINANCIAL SUMMARY

| Net               | \$<br>3,580,952    | \$ | 2,786,846    |
|-------------------|--------------------|----|--------------|
| Debt Service