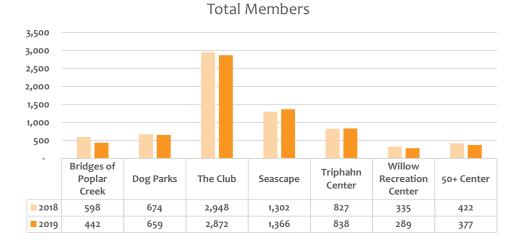

me period in previous years. Those types of evaluations are provided in

the monthly Recreation Committee participation reports and the financial statements in the A&F Committee reports. The Balanced Scorecard has been updated to report quarterly numbers and compare these numbers to previous quarters. This is then done for the year to date (YTD) totals as well.

# Recommendation

Staff recommends that the A & F Committee recommend that the Board approve the Balanced Scorecard for the  $3^{rd}$  Quarter 2019.



# **Balanced Scorecard 2019**

Year to Date through September 30

# **ACTIVITIES**





2,638 Sessions Offered in 2018



736 Sessions Cancelled in 2018





20,036 Participants in 2019



# **Balanced Scorecard 2019**

Year to Date through September 30



# **MEMBERS AND VISITS**



243,332 YTD Visits in 2018

234,779 YTD Visits in 2019

#### **OTHER** \$1,200,000 \$1,000,000 \$800,000 \$600,000 \$400,000 \$200,000 Donations, Daily Facility Investment Advertising Grants & Admissions Rentals Revenue Income Sponsorships 2018 \$213,804 \$1,015,992 \$204,528 \$151,966 \$74,620 2019 \$165,646 \$227,185 \$893,479 \$298,854 \$63,676

# **COMMUNICATION & MARKETING**

41.67% of 49.01% of Registrations Online in 2018 Online in 2019

176,476 Unique Visits to website 18,082 Unique Visits to WebTrac 4,155 Facebook Likes 102,100 Twitter Reach 1,011 Twitter Followers 344 Instagram Followers

# FINANCIAL SUMMARY

| Net               | \$<br>3,580,952    | \$ | 2,786,846    |
|-------------------|--------------------|----|--------------|
| Debt Service      | \$<br>(1,606,017)  | \$