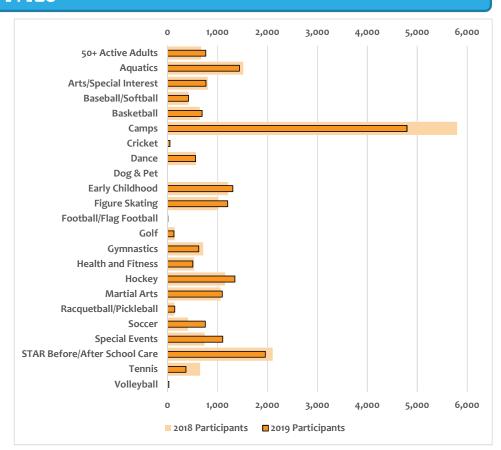

# **Balanced Scorecard 2019**

Year to Date through September 30

# **ACTIVITIES**

2,638 Sessions Offered in 2018

736 Sessions Cancelled in 2018

20,036 Participants in 2019