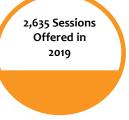

# **ACTIVITIES**

2,638 Sessions Offered in 2018

736 Sessions Cancelled in 2018

20,036 Participants in 2019