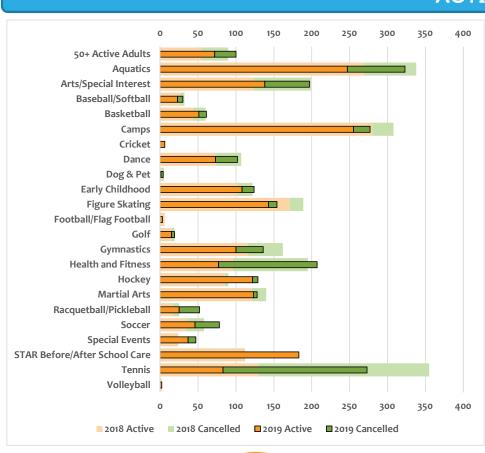

# **Balanced Scorecard 2019**

Year to Date through September 30

# **ACTIVITIES**

2,638 Sessions Offered in 2018

736 Sessions Cancelled in 2018

20,036 Participants in 2019