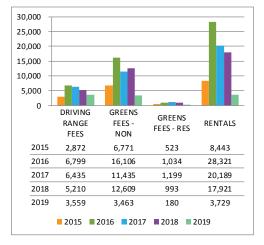

oser to average numbers in March.



Tennis revenue has seen a reduction of \$10,845 in revenue from 2018. Expenses have been reduced by \$4,146 from 2018. The resulting net is \$6,700 less than prior year. Tennis will be a focus area in the upcoming months.

# **Fund Summary**

2018

2019

5,831

9.409

2015 2016 2017 2018 2019

The Club's 2019 net revenue is \$29,091 less than the net revenue from 2018.

# **Bridges of Poplar Creek**



27,702

23.862

#### **Administration**

Administration has a positive variance of \$11,930 from prior year due to the reclassification of 50% of the Director wages to The Club as well as the elimination of the full time business position.

There is a \$12,232 positive variance to the net revenue from 2018 due to the sous chef position remaining vacant.



### **Golf Operations**

Net revenue is down \$33,477 from prior year. The course was open for play February 26<sup>th</sup> in 2018 but not until March 18<sup>th</sup> this year. Additionally, there is a timing difference for Driving Range Equipment resulting in \$13,993 in expense recorded in February and March for 2019 but not until April for 2018.

### Maintenance

Fertilizer expense is \$13,806 less than prior year. This is a timing difference. Nearly all fertilizer expense was in January and February for 2018. For 2019, this expense will be spread throughout the growing season.

### **Fund Summary**

Bridges of Poplar Creek's 2019 net revenue is \$25,343 less than the net revenue from 2018.

|  | Page: | 1/50 |
|--|-------|------|
|--|-------|------|

| VENDOR NAME<br>INVOICE NUMBE