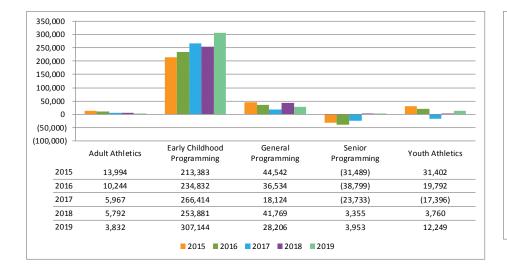

# C. <u>Revenue and Expenditure Report:</u>

Director Hopkins reviewed the information noting that the district was \$391,000 behind in receipt of property tax but it was a matter of timing. She also noted that

timing explained the variances seen in other line items and the variance in the payroll would be addressed next month.

She also noted that the Star program and ELC were ahead of prior years and that the hockey rental was behind due to the loss of the men's hockey rental to Mount Prospect.