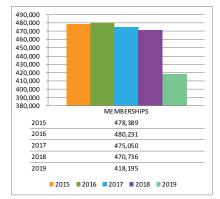

ts, and Karate programs.

#### **Youth Athletics**

Youth Athletics has a positive variance of \$8,489 from 2018. This is due to the reclassification of early childhood sports programs and archery to this department.

#### **Fund Summary**

The Recreation Fund's 2019 net revenue is \$898,783 greater than the net revenue from 2018.

# **The Club**



lighting and electrical upgrades/repairs.

#### **Administration**

A positive variance of \$21,673 is the result of staffing changes.

#### **Communication & Marketing**

The reduction of \$15,736 is due to the elimination of the January Direct Mailing.

#### Maintenance

Facility Maintenance & Repairs is \$7,695 over prior year expenses. An exhaust fan for the activity pool was purchased for \$4,151 and there was \$3,256.16 for **Fitness** 



Fitness net revenue is \$45,140 less than 2018 for the first quarter. The budget anticipated a decline in membership revenue as a result of the fee change. The lower fee is expected to better position The Club to attract and retain members but it will take time to build up the membership. The traditional January new members were low this year due to the extreme temperatures. There has also been a significant increase to holds and suspensions in January and February with closer to average numbers in March.



Tennis revenue has seen a reduction of \$10,845 in revenue from 2018. Expenses have been reduced by \$4,146 from 2018. The resulting net is \$6,700 less than prior year. Tennis will be a focus area in the upcoming months.

# **Fund Summary**

2018

2019

5,831

9.409

2015 2016 2017