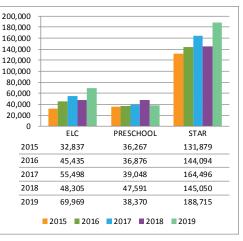

# C. <u>Revenue and Expenditure Report:</u>

Director Hopkins reviewed the information noting that the district was \$391,000 behind in receipt of property tax but it was a matter of timing. She also noted that

timing explained the variances seen in other line items and the variance in the payroll would be addressed next month.

She also noted that the Star program and ELC were ahead of prior years and that the hockey rental was behind due to the loss of the men's hockey rental to Mount Prospect.