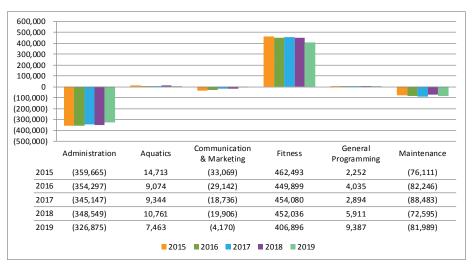

0,710 below prior year, revenue increases to Early Learning and Care of \$28,582 and STAR of \$29,487 are offsetting the variance.

#### **General Programming**

General Programming has a negative variance of \$13,563 from the first quarter of 2018. There is a timing variance of \$18,866 for the Shotokan Karate Winter contractual payment that was recorded to March for 2019 and in April for 2018. There are minor increases to Harper, Young Rembrandts, and Karate programs.

#### **Youth Athletics**

Youth Athletics has a positive variance of \$8,489 from 2018. This is due to the reclassification of early childhood sports programs and archery to this department.

#### **Fund Summary**

The Recreation Fund's 2019 net revenue is \$898,783 greater than the net revenue from 2018.

# **The Club**



lighting and electrical upgrades/repairs.

#### **Administration**

A positive variance of \$21,673 is the result of staffing changes.

#### **Communication & Marketing**

The reduction of \$15,736 is due to the elimination of the January Direct Mailing.

#### Maintenance

Facility Maintenance & Repairs is \$7,695 over prior year expenses. An exhaust fan for the activity pool was purchased for \$4,151 and there was \$3,256.16 for **Fitness** 



Fitness net revenue is \$45,140 less than 2018 for the first quarter. The budget anticipated a decline in membership revenue as a result of the fee change. The lower fee is expected to better position The Club to attract and retain members but it will take time to build up the membership. The traditional January new members were low this year due