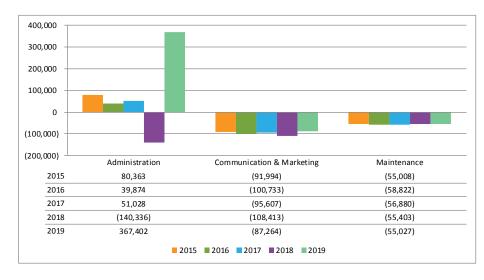

# C. <u>Revenue and Expenditure Report:</u>

Director Hopkins reviewed the information noting that the district was \$391,000 behind in receipt of property tax but it was a matter of timing. She also noted that

timing explained the variances seen in other line items and the variance in the payroll would be addressed next month.

She also noted that the Star program and ELC were ahead of prior years and that the hockey rental was behind due to the loss of the men's hockey rental to Mount Prospect.