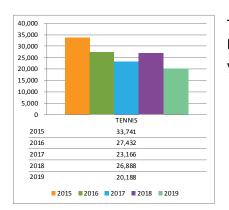

keting**

The reduction of \$15,736 is due to the elimination of the January Direct Mailing.

#### Maintenance

Facility Maintenance & Repairs is \$7,695 over prior year expenses. An exhaust fan for the activity pool was purchased for \$4,151 and there was \$3,256.16 for **Fitness** 



Fitness net revenue is \$45,140 less than 2018 for the first quarter. The budget anticipated a decline in membership revenue as a result of the fee change. The lower fee is expected to better position The Club to attract and retain members but it will take time to build up the membership. The traditional January new members were low this year due to the extreme temperatures. There has also been a significant increase to holds and suspensions in January and February with closer to average numbers in March.



Tennis revenue has seen a reduction of \$10,845 in revenue from 2018. Expenses have been reduced by \$4,146 from 2018. The resulting net is \$6,700 less than prior year. Tennis will be a focus area in the upcoming months.

# **Fund Summary**

2018

2019

5,831

9.409

2015 2016 2017 2018 2019

The Club's 2019 net revenue is \$29,091 less than the net revenue from 2018.

# **Bridges of Poplar Creek**



27,702

23.862

#### **Administration**

Administration has a positive variance of \$11,930 from prior year due to the reclassification of 50% of the Director wages to The Club as well as the elimination of the full time business position.

There is a \$12,232 positive variance to the net revenue from 2018 due to the sous chef position remaining vacant.



### **Golf Operations**

Net reve