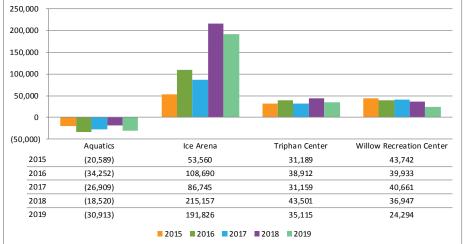

# C. <u>Revenue and Expenditure Report:</u>

Director Hopkins reviewed the information noting that the district was \$391,000 behind in receipt of property tax but it was a matter of timing. She also noted that

timing explained the variances seen in other line items and the variance in the payroll would be addressed next month.

She also noted that the Star program and ELC were ahead of prior years and that the hockey rental was behind due to the loss of the men's hockey rental to Mount Prospect.