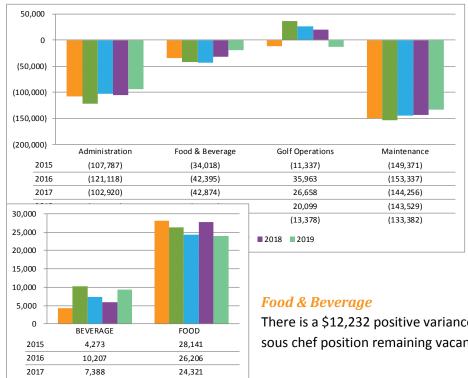

evenue as a result of the fee change. The lower fee is expected to better position The Club to attract and retain members but it will take time to build up the membership. The traditional January new members were low this year due to the extreme temperatures. There has also been a significant increase to holds and suspensions in January and February with closer to average numbers in March.



Tennis revenue has seen a reduction of \$10,845 in revenue from 2018. Expenses have been reduced by \$4,146 from 2018. The resulting net is \$6,700 less than prior year. Tennis will be a focus area in the upcoming months.

# **Fund Summary**

2018

2019

5,831

9.409

2015 2016 2017 2018 2019

The Club's 2019 net revenue is \$29,091 less than the net revenue from 2018.

# **Bridges of Poplar Creek**



27,702

23.862

#### **Administration**

Administration has a positive variance of \$11,930 from prior year due to the reclassification of 50% of the Director wages to The Club as well as the elimination of the full time business position.

There is a \$12,232 positive variance to the net revenue from 2018 due to the sous chef position remaining vacant.



### **Golf Operations**

Net revenue is down \$33,477 from prior year. The course was open for play February 26<sup>th</sup> in 2018 but not until March 18<sup>th</sup> this year. Additionally, there is a timing difference for Driving Range Equipment resulting in \$13,993 in expense recorded in February and March for 2019 but not until April for 2018.

### Maintenance

Fertilizer expense is \$13,806 less than prior year. This is a timi