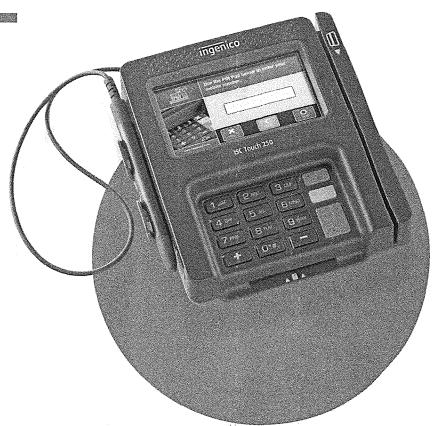

| Equipment       | Equipment Fee  | Purchase       |
|-----------------|----------------|----------------|
| Ingenico IPP320 | \$25 per month | \$589 one-time |
| Ingenico ISC250 | \$25 per month | \$859 one-time |

# iSC Touch 250

# A compact payment powerhouse, making a large impact at the point of sale

 Transform traditional checkout with a fast, easy, interactive POS solution.

 Engage consumers with a 4.3" multimedia touchscreen device.

• Expand consumer choice by accepting any preferred method of electronic payment.

 Generate excitement with innovative, value-added business apps.

 Reduce checkout total cost of ownership while driving incremental sales.

security

multimedia

smartcard

magstrine

The robust, compact iSC Touch 250 is the multi-lane POS solution that needs just a small amount of space to make a huge impact on customer engagement.

#### **Highest Security**

Meets the industry's highest and newest hardware and software security requirements and is PCI PTS 3.x & 4.x certified. Compiles with SRED and Open protocol modules. Supports all point-to-point encryption (P2PE) solutions for reduced PCI DSS scope.

#### All Payment Options

Accommodates all forms of payment including EMV chip & PIN, chip & sign, magstripe, signature capture, and NFC/contactless. Also supports new options such as NFC loyalty, couponing, wallets and QR codes.

#### Electronic Signature

Provides high quality, durable signature capture for electronic payments, receipt storage, and business applications, such as contracts, warranty programs, and enrollments. Authentication with biometric signature is available, including speed and screen pressure for better recognition.

#### Designed for Retailers

Designed for use in demanding multi-lane environments, the iSC Touch 250 features a glass display that is highly resistant to impact and scratches, with a lifespan of 1.000,000 signatures. Its dual-head magnetic stripe reader reduces read errors, while its smartcard reader withstands 500,000 card insertions. Single-cable multi-point mono connector ensures easy integration & terminal replacement.

#### Fast Checkout

Optimized glass display reduces reflectivity and assures outstanding readability even in poor lighting. Large, backlit keybad is ADA-compliant. Fast processor guarantees instant, accurate transactions.

#### Connectivity and Communication

Provides a full portfolio of connectivity, including USB host/device. Ethernet, RS232, and Tailgate. ComBox accessory increases the number of connectivity plugs for easier integration.

#### Large 4.3" 16/9 Capacitive Color Touchscreen

Remarkable 4.3" 16/9 QVGA capacitive color touchscreen optimizes interactivity and creates an engaging customer experience.

#### Real Multimedia

Powerful hardware video decoder plays multimedia content from the standard ultra-compressed H264 codec using a speaker and a stereo-out headset. Equipped to manage image libraries, touchscreen and multimedia.

#### Telium 2 Advanced

Powered by Ingenico Group, Telium 2 technology is the result of 30 years' experience in the payment industry. Secure, highly integrated and fast, Telium 2 is the world's best platform for secure payment services. With advanced functions, it can easily manage more than 2,000 graphical libraries and handle new business service apps. Telium 2 is the fully scalable, reliable operating system embedded into Ingenico Group's 20 million terminals deployed worldwide.

#### Full Set of Retail Accessories

Tailored for the retail environment, including mounting solutions and metal-reinforced Kensington<sup>®</sup> Security Slots.

| Feature                     |                                      | Description                                                                                           |
|-----------------------------|--------------------------------------|-------------------------------------------------------------------------------------------------------|
| Processor                   | Main processor                       | Thunder (ARM9), 450 MIPS                                                                              |
|                             | Crypro processor                     | Booster (ARM7), 50 MIPS                                                                               |
| Memory                      | Internal                             | 128 Mbytes Flash NAND,<br>64 Mbytes SDRAM                                                             |
| *****                       | External                             | µSD supporting up to 32 GB                                                                            |
| DS                          |                                      | Telium 2                                                                                              |
| Secure Access Module        |                                      | 2                                                                                                     |
| Card readers                | Magnetic stripe                      | Triple track, dual heads                                                                              |
|                             | Smart card                           | EMV L1, 500,000 insertions                                                                            |
|                             | Contactless                          | Integrated reader                                                                                     |
| Display                     | Size                                 | 4.3" 480 x 272, widescreen (16:9)                                                                     |
|                             | Color                                | 65K colors<br>Projected capacitive technology                                                         |
|                             | Touch screen                         | Finger and stylus touch                                                                               |
| Stylus                      |                                      | Non mechanical                                                                                        |
| Signature capture           |                                      | Supports 1 million signatures                                                                         |
| (eypad                      | Raised symbols                       | 15 keys hard plastic<br>Backlit                                                                       |
| Audio                       |                                      | Speaker and audio output jack<br>Buzzer                                                               |
| Video                       |                                      | All video formats supported through<br>SDK standard ultra-compressed<br>H264 codec to play multimedia |
| Connectivity                | USB device                           | USB 2.0 - Device                                                                                      |
|                             | USB host                             | USB 2.0 - Host                                                                                        |
|                             | Serial                               | RS232                                                                                                 |
|                             | Ethernet                             | 10/100 BT                                                                                             |
|                             | Tailgate                             | Factory option                                                                                        |
| ower supply                 | Powered USB                          | 12V USB power                                                                                         |
|                             | POE                                  | Compliant with 802.3 AF (option)                                                                      |
|                             | SDL                                  | RS485 and power (option)                                                                              |
|                             | External power supply                | Optional 8V to 12V                                                                                    |
| ize                         | (L x W x D)                          | 6.6" x 6.1" x 2.0"                                                                                    |
| Veight                      |                                      | 20.5 oz                                                                                               |
| nvironment                  | Operating temperature                | 41°F to 104°F                                                                                         |
|                             | Storage temperature                  | -4°F to 158°F                                                                                         |
|                             | Relative humidity,<br>non-condensing | 5% to 90% RH                                                                                          |
| rivacy shield               |                                      | Factory option                                                                                        |
| CI PIN transaction security |                                      | PCI PTS 3.x & 4.x certified                                                                           |