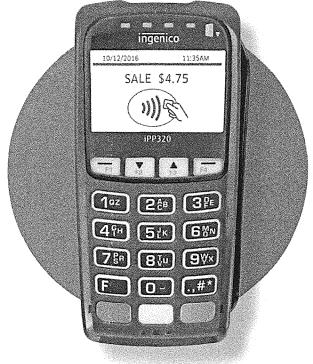

| Equipment       | Equipment Fee  | Purchase       |
|-----------------|----------------|----------------|
| Ingenico IPP320 | \$25 per month | \$589 one-time |
| Ingenico ISC250 | \$25 per month | \$859 one-time |

# iPP 320

# The consumer-facing solution for fast & secure payment acceptance

 A fast, secure point of sale (POS) and point of payment solution.

 Improve customer experience through an intuitive interface and contactless payment acceptance.

 Expand consumer choice by accepting multiple methods of electronic payment.

 Speed payment system integration with seamless plug-and-play installation.

security

#### Countertop checkout with a fast, secure payment solution.

iPP300 Series

ARM 9 & ARM 7

128 MB flash

32 MB SDRAM

µSD supporting up to 8G

Processor

Memory

#### **Highest Security**

As a PCI PTS 4.x certified solution, the iPP 320 ensures secure data and application management and enables highly secured electronic transactions. The smart terminal also complies with SRED and Open protocol modules. The optional PIN privacy shield ensures PiN-entry confidentiality.

#### All Payment Options

In addition to accepting EMV chip & PIN. magstripe, and NFC/contactless payments, the iPP 320 also supports new NFC technologies, such as loyalty, and wallets.

#### Designed for Retail

Robust and optimized for fast checkout, the iPP 320 is designed to meet the needs of intense retail environments. It is compact, requires minimum counter space and provides easy handling. A large 15-key backlit keypad, LCD display and function keys allow comfortable, convenient interactions.

#### All Connectivity & Communication

The iPP 320 connects to an ECR, a POS or a PC via direct connection, such as Ethernet or RS232. This plug-and-play device is equipped with a single multi-point mono connector cable for seamless integration.

#### Telium 2 Operating System

Powered by Ingenico Group, Telium 2 technology is the result of 30 years' of experience in the payment industry. Secure, highly integrated and fast, Telium 2 is a world leading platform for secure payment services. With advanced functions, it can easily manage more than 2,000 graphical libraries and handle new business service apps. Telium 2 is the fully scalable, reliable operating system embedded into Ingenico Group's 27 million terminals deployed worldwide.

**iPP 320** 

ତ

ø

6

¢

| ANN CAR |  |
|---------|--|
|         |  |

|                            | han anther rug of to og  | <b>**</b>                                    |
|----------------------------|--------------------------|----------------------------------------------|
| SAM                        |                          | 3                                            |
| Card Readers               | Smart card               | 6                                            |
|                            | Magstripe                | •                                            |
|                            | Contactless              | 8                                            |
| Display                    |                          | LCD 128 x 64<br>White backlit                |
| Terminal Connectivity      | À                        | USB                                          |
|                            |                          | R5232                                        |
|                            |                          | Ethernet                                     |
| Keypad                     | Backlit operational keys | 15                                           |
| Audio                      | Buzzer                   | 8                                            |
| Power Supply               | Powered USB              | 5V 500 mA                                    |
|                            | Powered R5232            | 5V or 12V                                    |
|                            | Powered Ethernet         | POE compliant with 802.3af                   |
|                            | External power supply    | Optional                                     |
| Terminal Size              | ° LŹ₩XH                  | 6.61" x 3.26" x 1.57"                        |
| Weight                     |                          | 9.41 oz                                      |
| Relative Humidity          |                          | 85% HR to 131°F (55°C)                       |
| Optional<br>Privacy Shield | PCI compliant            | Additional or factory-mounted privacy shield |
| Environment                | Operating temperature    | 32°F to 113°F (0°C to +45°C)                 |
|                            | Storage temperature      | -4 to 131°F (+20°C to +55°C)                 |
| Security                   | Online & offline         | PCI PTS 4.x certified                        |