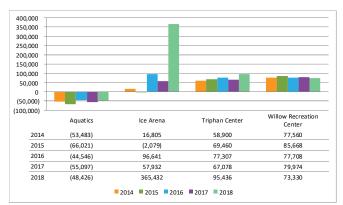

sly recorded to the Ice Arena. As the debt was issued for the Triphahn Center as a whole, the debt was moved to the Administrative department resulting in \$412,500 negative impact to Administration with a corresponding positive impact in the Ice Arena department.

There was a decrease to Miscellaneous revenue as a result of a refund from the ice rink leak service refund under warranty in 2017 from a purchase made in 2016.

Last year Facility Maintenance/Repair Expense was mainly supplies. There have been more repairs in 2018 with the largest relating to the Triphahn Center spa and sauna.

#### **Communication & Marketing**

Communication & Marketing expense increased \$14,445 over 2017. A new Social Media Specialist position was added to the department with a hire date of June 12, 2017.



#### **Aquatics**

Temperatures have been favorable for outdoor pools. Daily fees are \$16,270 greater than prior year and expenses have been consistent. However, net lesson profit is \$6,843 under the prior year.

#### Ice Arena

Revenue has declined over the past two years. Historically, 49.7% of revenue has been received by June 30th. Currently, the ice arena has earned 41.6% of the budgeted revenue.

Based on this, it is likely that the Ice Arena revenue will be behind budget by fiscal year end. Staffing changes are anticipated to reduce this variance. There has been an increase to Summer programming and Fall and Winter are the largest seasons for Ice programs so there is a possibility to increase revenue.

The pro shop was eliminated part way through fiscal year 2017. Due to competi