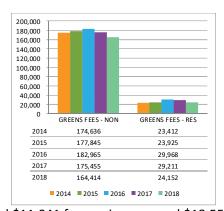

#### A. Finance/Administration

- Now attached to the Financial Statements is a Financial Analysis prepared by the Director of A&F. This analysis is to provide a layman's/better interpretation for committee and board members to understand significant variances and positive and/or negative performances within certain departments. Staff looks for feedback from the committee as to the helpfulness of this new financial analysis report.
- Assisted PSSWC Member Services in creating toggles to better and more efficiently manage patrons who pay for a membership in yearly payment increments.
- Created logic within RecTrac for emergency information rosters to be automatically sent to appropriate FT staff based on program registration. Also created logic to automatically notify appropriate FT staff when registrants request additional accommodations for registrations.
- The District officially scored 100% on the CAPRA evaluation.
- Payroll Cycle Processing