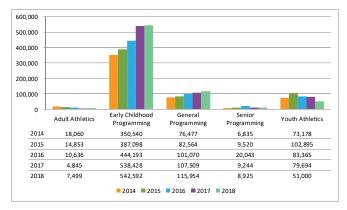

with the largest decrease in total wages of \$26,320.

#### Triphahn Center

Rental Revenues have increased from prior year. Increases to fees and better procedures were put in place to ensure collection of field rental fees and the remodeling/addition of the 50+ area including a kitchen has increased rental opportunities of those spaces.

#### Willow Recreation Center

There have been insignificant decreases to all revenue sources at the Willow Recreation Center with the exception of Fitness Programs which is slightly above 2017 revenue. Facility Rentals have fallen \$10,692 under prior year. In June 2017, \$9,000 in revenue was received from Illinois Shotokan. Expenses are declining overall with dog park expenses, general payroll and equipment representing the majority of the decrease.



#### Early Childhood Programming

Revenues have increased the past two years with an increase of \$18,227 over 2017 at this time. Preschool programs have seen an increase in revenue of \$13,863 and the Child Care program has increased by \$24,994.







#### Senior Programming

Senior Trip Revenue has decreased \$32,926 from the prior year while expense has remained consistent. Programs are also below prior year though the impact is far less significant. Senior programs in total have a net loss of \$707. If this trend continues, the senior department will be break even at minimum at fiscal year-end versus the \$41,129 net profit budgeted. Schaumburg's Senior programs have seen a 16% increase over this same time frame.

#### **Prairie Stone Sports and Wellness Center**



#### **Administ