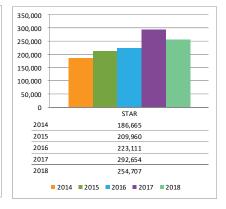

the 50+ area including a kitchen has increased rental opportunities of those spaces.

#### Willow Recreation Center

There have been insignificant decreases to all revenue sources at the Willow Recreation Center with the exception of Fitness Programs which is slightly above 2017 revenue. Facility Rentals have fallen \$10,692 under prior year. In June 2017, \$9,000 in revenue was received from Illinois Shotokan. Expenses are declining overall with dog park expenses, general payroll and equipment representing the majority of the decrease.



#### Early Childhood Programming

Revenues have increased the past two years with an increase of \$18,227 over 2017 at this time. Preschool programs have seen an increase in revenue of \$13,863 and the Child Care program has increased by \$24,994.







#### Senior Programming

Senior Trip Revenue has decreased \$32,926 from the prior year while expense has remained consistent. Programs are also below prior year though the impact is far less significant. Senior programs in total have a net loss of \$707. If this trend continues, the senior department will be break even at minimum at fiscal year-end versus the \$41,129 net profit budgeted. Schaumburg's Senior programs have seen a 16% increase over this same time frame.

#### **Prairie Stone Sports and Wellness Center**



#### **Administration**

There was a \$12,498 increase to transfer to Debt Service. The remaining is small increases in most expense areas.

#### **Maintenance**

Facility Maintenance & Repairs is \$19,164 under prior year expenses. There were a large number of repairs