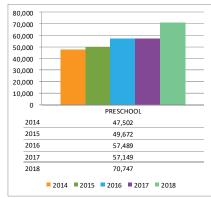

of the 50+ area including a kitchen has increased rental opportunities of those spaces.

#### Willow Recreation Center

There have been insignificant decreases to all revenue sources at the Willow Recreation Center with the exception of Fitness Programs which is slightly above 2017 revenue. Facility Rentals have fallen \$10,692 under prior year. In June 2017, \$9,000 in revenue was received from Illinois Shotokan. Expenses are declining overall with dog park expenses, general payroll and equipment representing the majority of the decrease.



#### Early Childhood Programming

Revenues have increased the past two years with an increase of \$18,227 over 2017 at this time. Preschool programs have seen an increase in revenue of \$13,863 and the Child Care program has increased by \$24,994.







#### Senior Programming

Senior Trip Revenue has decreased \$32,926 from the prior year while expense has remained consistent. Programs are also below prior year though the impact is far less significant. Senior programs in total have a net loss of \$707. If this trend continues, the senior department will be break even at minimum at fiscal year-end versus the \$41,129 net profit budgeted. Schaumburg's Senior programs have seen a 16% increase over this same time frame.

#### **Prairie Stone Sports and Wellness Center**



#### **Administration**

There was a \$12,498 increase to transfer to Debt Service. The remaining is small increases in most expense areas.

#### **Maintenance**

Facility Maintenance & Repairs is \$19,164 under prior year expenses. There were a large number of repair