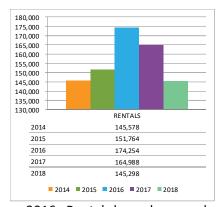

#### A. Finance/Administration

- Now attached to the Financial Statements is a Financial Analysis prepared by the Director of A&F. This analysis is to provide a layman's/better interpretation for committee and board members to understand significant variances and positive and/or negative performances within certain departments. Staff looks for feedback from the committee as to the helpfulness of this new financial analysis report.
- Assisted PSSWC Member Services in creating toggles to better and more efficiently manage patrons who pay for a membership in yearly payment increments.
- Created logic within RecTrac for emergency information rosters to be automatically sent to appropriate FT staff based on program registration. Also created logic to automatically notify appropriate FT staff when registrants request additional accommodations for registrations.
- The District officially scored 100% on the CAPRA evaluation.
- Payroll Cycle Processing