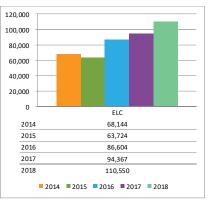

n of the 50+ area including a kitchen has increased rental opportunities of those spaces.

#### Willow Recreation Center

There have been insignificant decreases to all revenue sources at the Willow Recreation Center with the exception of Fitness Programs which is slightly above 2017 revenue. Facility Rentals have fallen \$10,692 under prior year. In June 2017, \$9,000 in revenue was received from Illinois Shotokan. Expenses are declining overall with dog park expenses, general payroll and equipment representing the majority of the decrease.



#### Early Childhood Programming

Revenues have increased the past two years with an increase of \$18,227 over 2017 at this time. Preschool programs have seen an increase in revenue of \$13,863 and the Child Care program has increased by \$24,994.







#### Senior Programming

Senior Trip Revenue has decreased \$32,926 from the prior year while expense has remained consistent. Programs are also below prior year though the impact is far less significant. Senior programs in total have a net loss of \$707. If this trend continues, the senior department will be break even at minimum at fiscal year-end versus the \$41,129 net profit budgeted. Schaumburg's Senior programs have seen a 16% increase over this same time frame.

#### **Prairie Stone Sports and Wellness Center**



#### **Administration**

There was a \$12,498 increase to transfer to Debt Service. The remaining is small increases in most expense areas.

#### **Maintenance**

Facility Maintenance & Repairs is \$19,164 under prior year expenses. There were a large number of repa