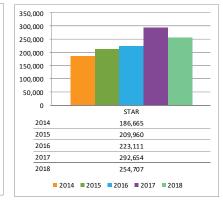

the 50+ area including a kitchen has increased rental opportunities of those spaces.

#### Willow Recreation Center

There have been insignificant decreases to all revenue sources at the Willow Recreation Center with the exception of Fitness Programs which is slightly above 2017 revenue. Facility Rentals have fallen \$10,692 under prior year. In June 2017, \$9,000 in revenue was received from Illinois Shotokan. Expenses are declining overall with dog park expenses, general payroll and equipment representing the majority of the decrease.



#### Early Childhood Programming

Revenues have increased the past two years with an increase of \$18,227 over 2017 at this time. Preschool programs have seen an increase in revenue of \$13,863 and the Child Care program has increased by \$24,994.







#### Senior Programming

Senior Trip Revenue has decreased \$32,926 from the prior year while expense has remained consistent. Programs are also below prior year though the impact is far less significant. Senior programs in total have a net loss of \$707. If this trend continues, the senior department will be break even at minimum at fiscal year-end versus the \$41,129 net profit budgeted. Schaumburg's Senior programs have seen a 16% increase over this same time frame.

#### **Prairie Stone Sports and Wellness Center**



#### **Administration**

There was a \$12,498 increase to transfer to Debt Service. The remaining is small increases in most expense areas.

#### **Maintenance**

Facility Maintenance & Repairs is \$19,164 under prior year expenses. There were a large number of repairs