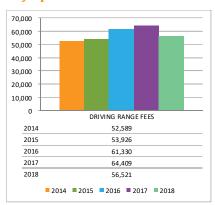

#### F. Revenue & Expenditure Report:

Executive Director Talsma reviewed the report noting that A&F Director Hopkins would be presenting in the future and doing a recap of items. He noted that most of the district was running well.

Commissioner McGinn asked about golf and Executive Director Talsma noted that they were down about \$20,000 because of the weather although the F&B was doing better than last year.

Comm Rep Chhatwani made a motion, seconded by Comm Rep Winner to recommend the board approve the Revenue and Expenditure Report as presented. The motion carried by voice vote.