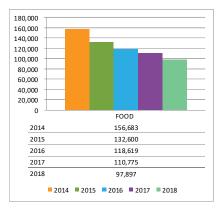

#### F. Revenue & Expenditure Report:

Executive Director Talsma reviewed the report noting that A&F Director Hopkins would be presenting in the future and doing a recap of items. He noted that most of the district was running well.

Commissioner McGinn asked about golf and Executive Director Talsma noted that they were down about \$20,000 because of the weather although the F&B was doing better than last year.

Comm Rep Chhatwani made a motion, seconded by Comm Rep Winner to recommend the board approve the Revenue and Expenditure Report as presented. The motion carried by voice vote.