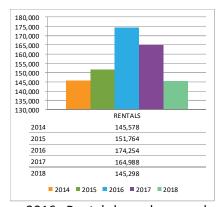

sulting net loss is \$14,232 in two years. This area is also being reviewed for modifications to the operations.

#### **Aquatics**

Aquatics is 10,177 greater than prior year. In the prior year, the chemical controller and spa boiler were repaired resulting in higher than usual Equipment Maintenance and Repairs costs. However, net lesson profit is \$3,616 under the prior year.

#### **Bridges of Poplar Creek**







#### Food & Beverage

Although there is an \$18,937 variance to the net revenue from 2017, there is a \$42,592 variance from 2016. The variance from 2016 was due to a January wedding that year.

Banquet and meeting food and beverage revenue has been declining. Halfway House beverage revenue has also been declining due to the decrease in rounds.

#### **Golf Operations**







Non-resident green fees have decreased \$11,041 from prior year and \$18,551 from 2016. Rentals have decreased \$19,689 from 2017 and \$28,956 from 2016.

The rainfall between March 1 and June 30th was 8.39 inches greater than the average for this time frame. In 2017, it rained only five weekends versus ten in the current year. Each day results in approximately \$15,000 in lost revenue. The temperatures remained below 60 degrees as a high until the beginning of May unlike the average of mid-April. This has had a significant impact on golf operations revenue as well as food and beverage.

#### **Maintenance**

Wages have decreased \$25,314 from prior year. Change in staffing as well as the weather has resulted in less labor hours by course maintenance staff. The rough was not fertilized i