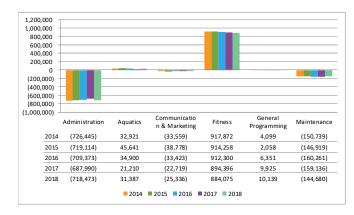

f the decrease.



#### Early Childhood Programming

Revenues have increased the past two years with an increase of \$18,227 over 2017 at this time. Preschool programs have seen an increase in revenue of \$13,863 and the Child Care program has increased by \$24,994.







#### Senior Programming

Senior Trip Revenue has decreased \$32,926 from the prior year while expense has remained consistent. Programs are also below prior year though the impact is far less significant. Senior programs in total have a net loss of \$707. If this trend continues, the senior department will be break even at minimum at fiscal year-end versus the \$41,129 net profit budgeted. Schaumburg's Senior programs have seen a 16% increase over this same time frame.

#### **Prairie Stone Sports and Wellness Center**



#### **Administration**

There was a \$12,498 increase to transfer to Debt Service. The remaining is small increases in most expense areas.

#### **Maintenance**

Facility Maintenance & Repairs is \$19,164 under prior year expenses. There were a large number of repairs in 2017

related to RTU's and HVAC items but also doors, fountains, and other items incidental to the Locker Room Capital project.



#### **Fitness**

Although there has been a minor decline in net from 2017, the total decline over the past two years is over \$28,000.

There has been a \$31,952 decline in Membership revenue from 2016. Historically, 51.6% of membership revenue is received by June 30<sup>th</sup>. Currently 49.3% of the total budget has been received resulting in an estimated \$84,000 shortfall from budget.