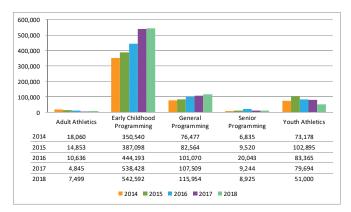

#### A. Finance/Administration

- Now attached to the Financial Statements is a Financial Analysis prepared by the Director of A&F. This analysis is to provide a layman's/better interpretation for committee and board members to understand significant variances and positive and/or negative performances within certain departments. Staff looks for feedback from the committee as to the helpfulness of this new financial analysis report.
- Assisted PSSWC Member Services in creating toggles to better and more efficiently manage patrons who pay for a membership in yearly payment increments.
- Created logic within RecTrac for emergency information rosters to be automatically sent to appropriate FT staff based on program registration. Also created logic to automatically notify appropriate FT staff when registrants request additional accommodations for registrations.
- The District officially scored 100% on the CAPRA evaluation.
- Payroll Cycle Processing

06/15/18 \$343,444.0606/29/18 \$384.463.35