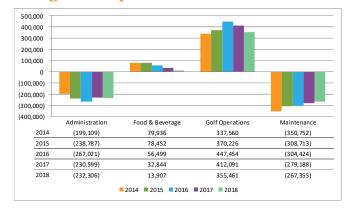

#### F. Revenue & Expenditure Report:

Executive Director Talsma reviewed the report noting that A&F Director Hopkins would be presenting in the future and doing a recap of items. He noted that most of the district was running well.

Commissioner McGinn asked about golf and Executive Director Talsma noted that they were down about \$20,000 because of the weather although the F&B was doing better than last year.

Comm Rep Chhatwani made a motion, seconded by Comm Rep Winner to recommend the board approve the Revenue and Expenditure Report as presented. The motion carried by voice vote.