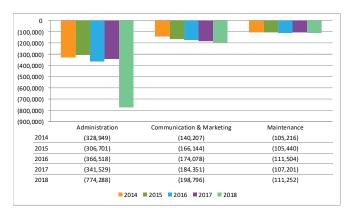

within the total budget at year end. Athletic Field Supplies is greater than prior year by \$19,456 due to improved broad leaf and fertilizer control at our athletic complexes and premier parks. This was included in the budget and will continue for future years. Fuel is over prior year by \$10,645. Mowers were going seven days a week due to all the rain as compared to four days in the prior year. The budget anticipates the more frequent mowing schedule to be conservative.

Increases in expenses are being offset by reductions in Full Time Wages which are under prior year by \$49,869 and will likely be under budget at year end due to a vacant position not filled until June 2018. The prior year included several retirements with a payout of Injury and Illness time.

#### **Recreation Fund**



#### **Administration**

There is an increase to Debt Service Expense. This line item was previously recorded to the Ice Arena. As the debt was issued for the Triphahn Center as a whole, the debt was moved to the Administrative department resulting in \$412,500 negative impact to Administration with a corresponding positive impact in the Ice Arena department.

There was a decrease to Miscellaneous revenue as a result of a refund from the ice rink leak service refund under warranty in 2017 from a purchase made in 2016.

Last year Facility Maintenance/Repair Expense was mainly supplies. There have been more repairs in 2018 with the largest relating to the Triphahn Center spa and sauna.

#### **Communication & Marketing**

Communication & Marketing expense increased \$14,445 over 2017. A ne