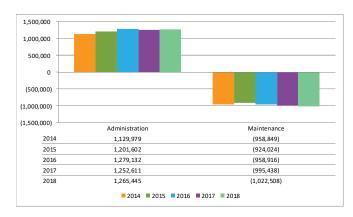

IAPD conference. Achieve by               | C      | Three business staff attended conference. |
|                                              | 1 <sup>st</sup> qtr.                                  |        |                                           |
|                                              | Attend NRPA Congress. Achieve by 3 <sup>rd</sup> qtr. | NB     |                                           |
|                                              | Attend PDRMA risk management institute.               | NB     |                                           |
|                                              | Achieve by November 2018.                             |        |                                           |

#### Financial Analysis as of June 30th, 2018

#### **General Fund**



#### **Administration**

The net revenue for the administration department is greater than prior year but consistent with 2016.

Revenues increased \$131,246 over prior year. \$87,719 is an increase to Property Tax revenue resulting from a CPI increase of 2.1% in conjunction with the impact of 30,753,206 in new growth added to the District's EAV.

Investment income has increased \$35,398 due to rising interest

rates. The District continues to only invest in zero risk vehicles.

Marquee advertising is under prior year by \$6,578 however sponsorship revenue is up by \$16,005. The available advertising space on the marquees is currently fully rented. Based on current sales, 2018 budget should be achieved.

Cell Tower Sites is \$13,711 under prior year. T-Mobile rented space but never const