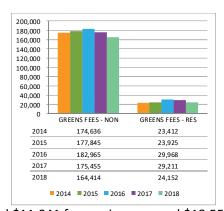

resulting net loss is \$14,232 in two years. This area is also being reviewed for modifications to the operations.

#### **Aquatics**

Aquatics is 10,177 greater than prior year. In the prior year, the chemical controller and spa boiler were repaired resulting in higher than usual Equipment Maintenance and Repairs costs. However, net lesson profit is \$3,616 under the prior year.

#### **Bridges of Poplar Creek**







#### Food & Beverage

Although there is an \$18,937 variance to the net revenue from 2017, there is a \$42,592 variance from 2016. The variance from 2016 was due to a January wedding that year.

Banquet and meeting food and beverage revenue has been declining. Halfway House beverage revenue has also been declining due to the decrease in rounds.

#### **Golf Operations**







Non-resident green fees have decreased \$11,041 from prior year and \$18,551 from 2016. Rentals have decreased \$19,689 from 2017 and \$28,956 from 2016.

The rainfall between March 1 and June 30th was 8.39 inches greater than the average for this time frame. In 2017, it rained only five weekends versus ten in the current year. Each day results in approximately \$15,000 in lost revenue. The temperatures remained below 60 degrees as a high until the beginning of May unlike the average of mid-April. This has had a significant impact on golf operations revenue as well as food and beverage.

#### **Maintenance**

Wages have decreased \$25,314 from prior year. Change in staffing as well as the weather has resulted in less labor hours by course maintenance staff. The rough was not fertilized