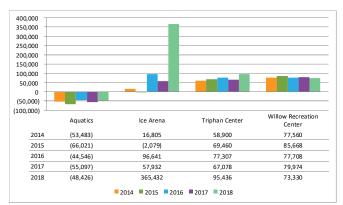

#### A. Finance/Administration

- Now attached to the Financial Statements is a Financial Analysis prepared by the Director of A&F. This analysis is to provide a layman's/better interpretation for committee and board members to understand significant variances and positive and/or negative performances within certain departments. Staff looks for feedback from the committee as to the helpfulness of this new financial analysis report.
- Assisted PSSWC Member Services in creating toggles to better and more efficiently manage patrons who pay for a membership in yearly payment increments.
- Created logic within RecTrac for emergency information rosters to be automatically sent to appropriate FT staff based on program registration. Also created logic to automatically notify appropriate FT staff when registrants request additional accommodations for registrations.
- The District officially scored 100% on the CAPRA evaluation.
- Payroll Cycle Processing

06/15/18 \$343,444.0606/29/18 \$384.463.35