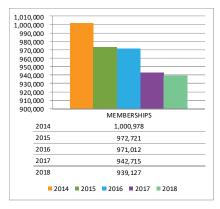

grams are also below prior year though the impact is far less significant. Senior programs in total have a net loss of \$707. If this trend continues, the senior department will be break even at minimum at fiscal year-end versus the \$41,129 net profit budgeted. Schaumburg's Senior programs have seen a 16% increase over this same time frame.

#### **Prairie Stone Sports and Wellness Center**



#### **Administration**

There was a \$12,498 increase to transfer to Debt Service. The remaining is small increases in most expense areas.

#### **Maintenance**

Facility Maintenance & Repairs is \$19,164 under prior year expenses. There were a large number of repairs in 2017

related to RTU's and HVAC items but also doors, fountains, and other items incidental to the Locker Room Capital project.



#### **Fitness**

Although there has been a minor decline in net from 2017, the total decline over the past two years is over \$28,000.

There has been a \$31,952 decline in Membership revenue from 2016. Historically, 51.6% of membership revenue is received by June 30<sup>th</sup>. Currently 49.3% of the total budget has been received resulting in an estimated \$84,000 shortfall from budget. If we achieve our remaining current membership budgeted numbers, this shortfall is reduced to approximately \$50,000. Corporate memberships have declined \$36,567 in the past two years with both GE and Sears having the greatest impact. Resident

membership revenue has increased from prior year while Non-Resident revenue is declining. Personal Training has seen a reduction of \$15,075 since 2016. Pers