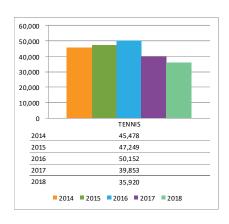

estimated \$84,000 shortfall from budget. If we achieve our remaining current membership budgeted numbers, this shortfall is reduced to approximately \$50,000. Corporate memberships have declined \$36,567 in the past two years with both GE and Sears having the greatest impact. Resident

membership revenue has increased from prior year while Non-Resident revenue is declining. Personal Training has seen a reduction of \$15,075 since 2016. Personal Training Wages declined by \$4,941 resulting in a net loss of \$10,134. XSport Fitness, Life Time and Orangetheory all opened on Higgins along with many other boutique gyms in the area. Current vacancies will positively impact the results however the full impact will not be determined until an assessment and potential restructuring is completed.



Tennis revenue has seen a reduction of \$16,654 in revenue from 2017 and \$26,781 from 2016. Expenses have been reduced by \$12,721 from 2017 and \$12,549 from 2016. The resulting net loss is \$14,232 in two years. This area is also being reviewed for modifications to the operations.

#### **Aquatics**

Aquatics is 10,177 greater than prior year. In the prior year, the chemical controller and spa boiler were repaired resulting in higher than usual Equipment Maintenance and Repairs costs. However, net lesson profit is \$3,616 under the prior year.

#### **Bridges of Poplar Creek**







#### Food & Beverage

Although there is an \$18,937 variance to the net revenue from 2017, there is a \$42,592 variance from 2016. The variance from 2016 was due to a January wedding that year.

Banquet a