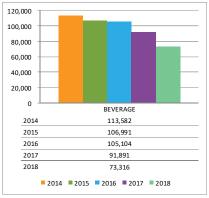

#### F. Revenue & Expenditure Report:

Executive Director Talsma reviewed the report noting that A&F Director Hopkins would be presenting in the future and doing a recap of items. He noted that most of the district was running well.

Commissioner McGinn asked about golf and Executive Director Talsma noted that they were down about \$20,000 because of the weather although the F&B was doing better than last year.

Comm Rep Chhatwani made a motion, seconded by Comm Rep Winner to recommend the board approve the Revenue and Expenditure Report as presented. The motion carried by voice vote.