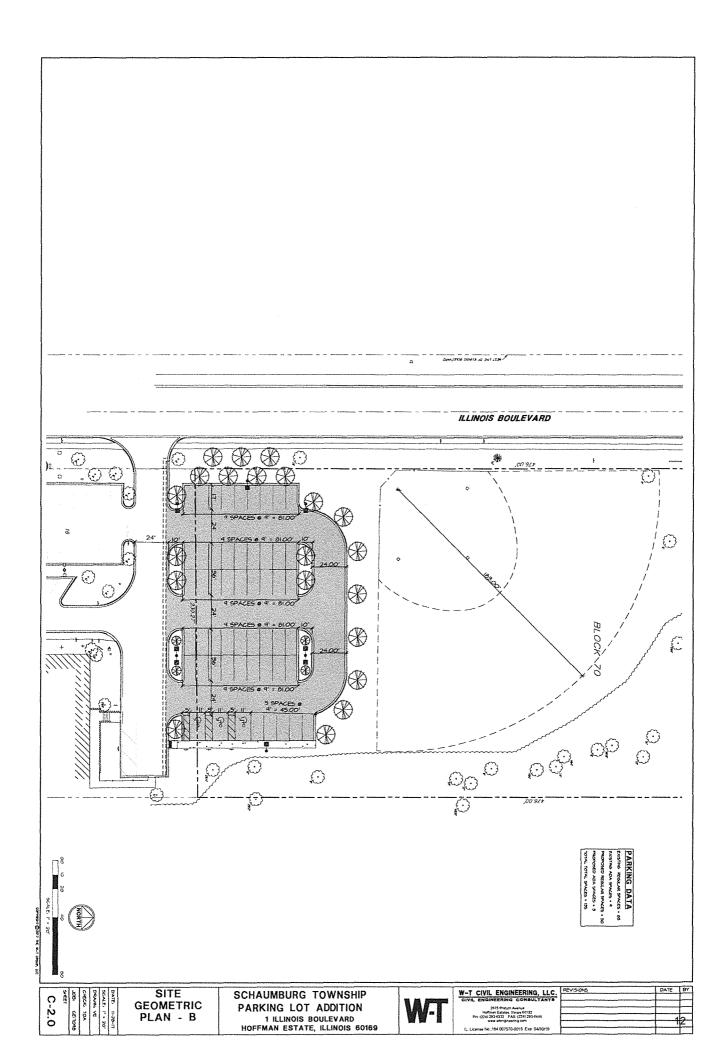

Diane Meyers asked how many more spaces they would get and Mr. Abrams of W-T Group said there would be an additional 50. She asked about the walk way and Mr. Abrams noted that it would be on the east side of the lot.

Executive Director Bostrom noted that there would be ADA access from the lot and Mr. Abrams noted that the stalls were in the south east corner of the new parking lot space. He also explained that they were looking to flatten the north side of the lot.

Comm Rep Musial asked if they were losing parking spaces and how many actual spaces would they gain and Mr. Abrams noted that they would have an additional 49.

Commissioner K. Evans noted he was still not clear about the grade change and Mr. Abrams explained it was really more like 5-feet in some areas and 6 or 7-feet in other areas. He explained that they would have to lift the lot to match. Executive Director Bostrom explained that it would be a curb and gutter lot and the water would drain east towards the creek.