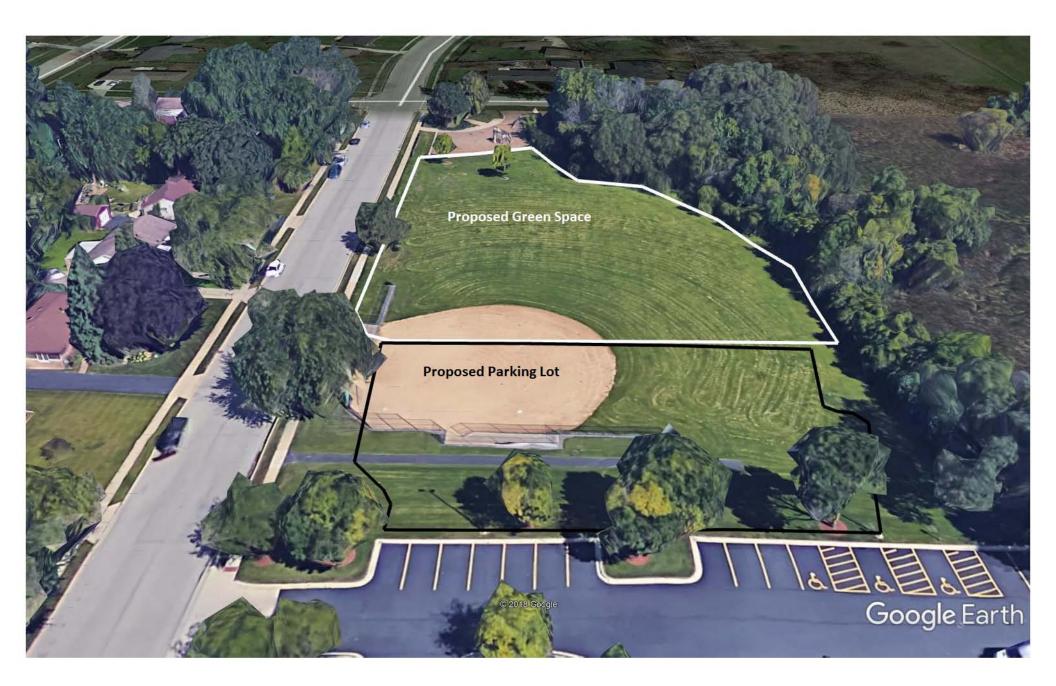

## B. <u>Schaumburg Township proposal to acquire a portion of Maple Park/M18-022:</u>

Executive Director Bostrom reviewed the item noting that there was no recommendation at this time. He explained that the issue would go to the March 20 B&G Meeting and they would make a recommendation to the board for their March 27, 2018 meeting. He explained that the Township was asking for a small part of Maple Park to expand their Township parking lot. He explained that the district would use the same financial formula as they had used with School District 54 on the value of the property. He explained that some of the questions raised at last night's Township meeting were:

- What about parking lot lights
- What about the lost trees
- What about the baseball field that was being used by the public

Director Dustin addressed the 4 trees at the end of the parking lot that would be affected noting that they were infected with Ash Bore and reaching an end of their life span. He also explained that they would be replaced with 2-4" diameter trees placed near the parking lot. He explained that they presently had 51,000 sq. ft. of green space and would lose approximately 7,000 sq. ft. of open green space to the parking lot leaving them with 44,000 sq. ft.

Comm Rep Katis noted the 8-foot drop and asked how they would level that and if they would not use the limited green space left to the side of the lot for more parking. Executive Director Bostrom noted that the park district would most likely not keep that small portion of green space running down the side of the parking lot and that the baseball diamond would be moved over a bit and have a grass infield. He explained that the Schaumburg Township would pay to relocate the back stop for the new baseball field.