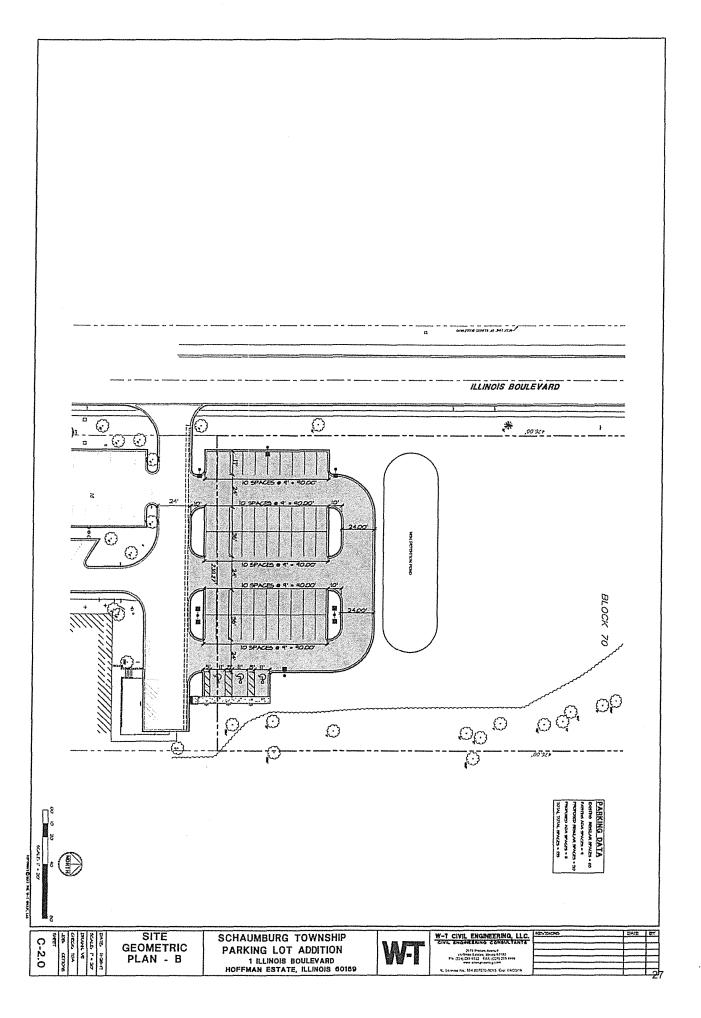

The purpose of this letter is to inform you that the Township of Schaumburg has a strong interest in acquiring approximately 1.2 acres of property from the Hoffman Estates Park District.

The property in question is located at the south end of Maple Park which abuts to the far north end of the current Schaumburg Township parking lot and access drive. If the Township acquires the 1.2 acre parcel from the park district, the property would be developed to create additional parking. A proposed site plan depicting the proposed parking lot is attached.