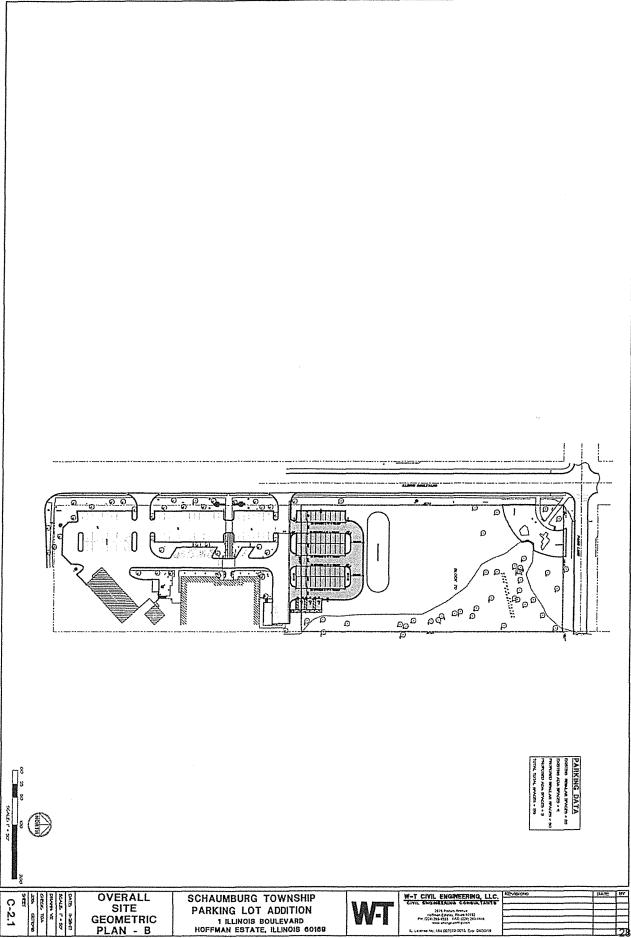

The purpose of this letter is to inform you that the Township of Schaumburg has a strong interest in acquiring approximately 1.2 acres of property from the Hoffman Estates Park District.

The property in question is located at the south end of Maple Park which abuts to the far north end of the current Schaumburg Township parking lot and access drive. If the Township acquires the 1.2 acre parcel from the park district, the property would be developed to create additional parking. A proposed site plan depicting the proposed parking lot is attached.

Sincerely,

Eric Johnson

Schaumburg Township Administrator

Cc: Dean Bostrom, Executive Director Hoffman Estates Park District

PRELIMINARY SITE GEOMETRIC PLAN - B

SCHAUMBURG TOWNSHIP PARKING LOT ADDITION 1 ILLINOIS BOULEVARD HOFFMAN ESTATE, ILLINOIS 80159