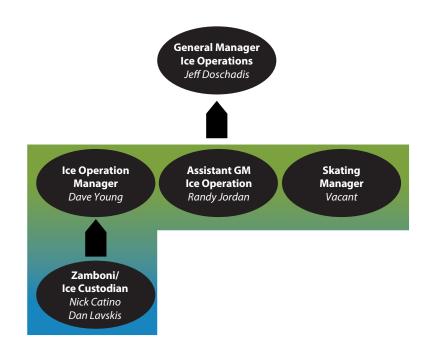

Schaumburg Township was officially established on April 2, 1850, but the villages of Schaumburg and Hoffman Estates were not incorporated until 1956 and 1959 respectively. Park recreation services were originally governed by these village governments, through park committees and park commissions. But in 1963 and 1964, the Schaumburg Park District and Hoffman Estates Park District were established as separate entities to advance and provide leisure opportunities for their respective residents through the acquisition of parks and the development of recreation services and programs.