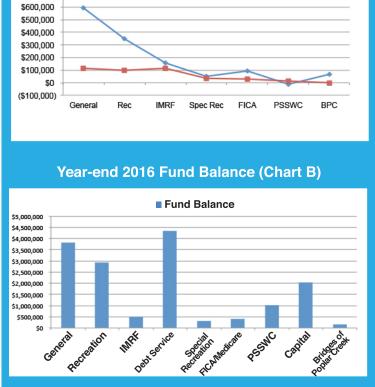

es. Our operating funds' financial performance is summarized in Chart (A).

parks and facilities.

Government Finance Officers Association (GFOA) Certificate of **Achievement** for Financial Reporting

The Knot Best of Weddings and Hall of Fame

for Bridges of Poplar Creek

**Wedding Wire Couples' Choice Award** for Bridges of Poplar Creek

Star Guard, 4 Star Award for Lifeguard Team

**Illinois Parks and Recreation** Association (IPRA)/Illinois **Association of Park Districts** (IAPD) Agency Showcase 3rd Place Program Guide

2016 Awards and Recognition

IAPD Best Green Practices Award

Illinois Arts Council/IAPD **Arts In the Park Grant** 

> **IPRA/IAPD Distinguished Agency** Accreditation renewed, 2017-2022

> > **Commission for Accreditation** of Parks and Recreation Agencies (CAPRA)



2016 Operating Funds (Chart A)

Actual (Blue) vs Budget (Red)

Chart (B) details the Park District's reserves by fund which are maintained for different uses under the fund balance reserve policy of the district. All monies are reserved for use within their respective funds to help ensure cash flow, provide for operational and capital projects, and ensure balanced budgets and fiscal responsibility for future years. Our annual financial report is available for review at our District administrative offices and on our website along with all of our other pertinent financial data for the last five years. Just go under our "About HEPD" tab and select "FOIA & Transparency Center".

76 green spaces



924 acres of park land

48 athletic

fields

Programs 22,970 Total Participants

673 members of