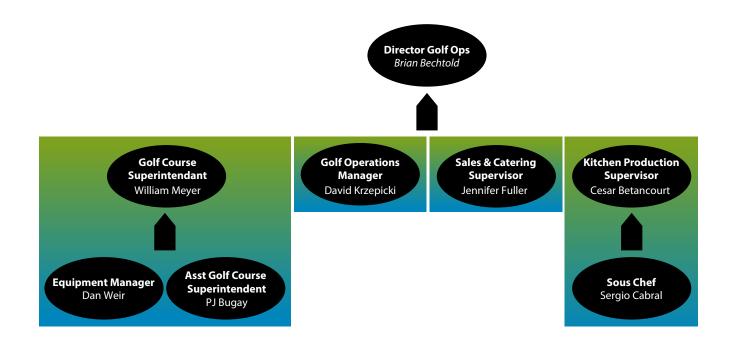

Schaumburg Township was officially established on April 2, 1850, but the villages of Schaumburg and Hoffman Estates were not incorporated until 1956 and 1959 respectively. Park recreation services were originally governed by these village governments, through park committees and park commissions. But in 1963 and 1964, the Schaumburg Park District and Hoffman Estates Park District were established as separate entities to advance and provide leisure opportunities for their respective residents through the acquisition of parks and the development of recreation services and programs.