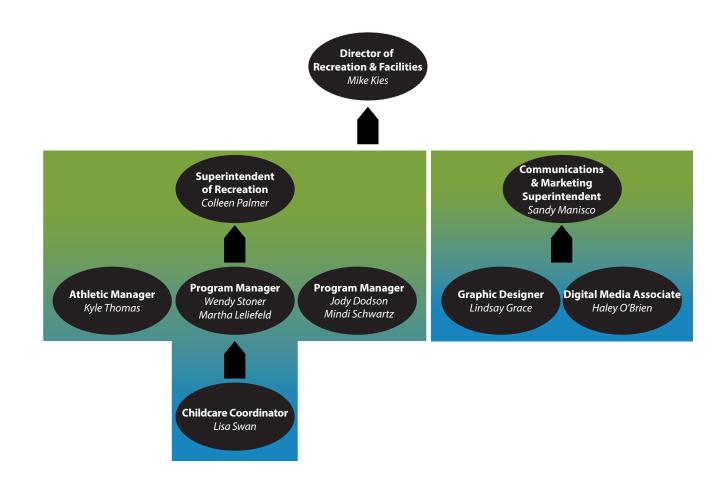

Schaumburg Township was officially established on April 2, 1850, but the villages of Schaumburg and Hoffman Estates were not incorporated until 1956 and 1959 respectively. Park recreation services were originally governed by these village governments, through park committees and park commissions. But in 1963 and 1964, the Schaumburg Park District and Hoffman Estates Park District were established as separate entities to advance and provide leisure opportunities for their respective residents through the acquisition of parks and the development of recreation services and programs.