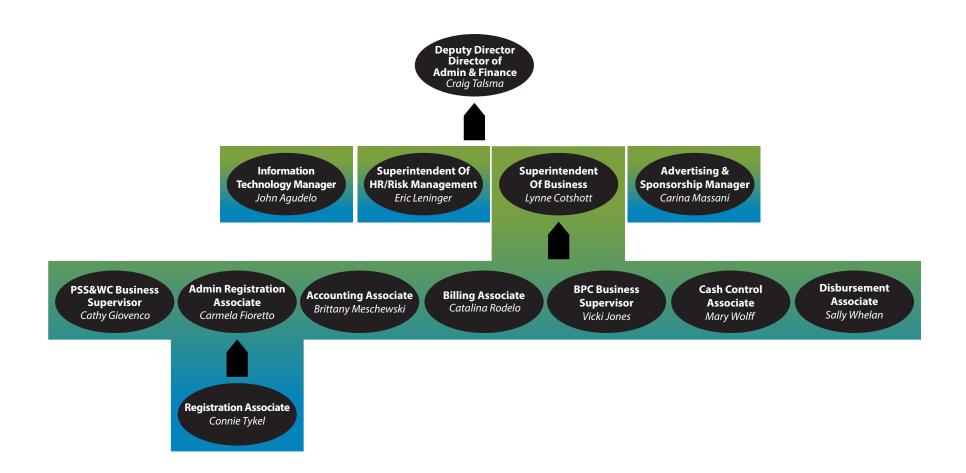

Schaumburg Township was officially established on April 2, 1850, but the villages of Schaumburg and Hoffman Estates were not incorporated until 1956 and 1959 respectively. Park recreation services were originally governed by these village governments, through park committees and park commissions. But in 1963 and 1964, the Schaumburg Park District and Hoffman Estates Park District were established as separate entities to advance and provide leisure opportunities for their respective residents through the acquisition of parks and the development of recreation services and programs.