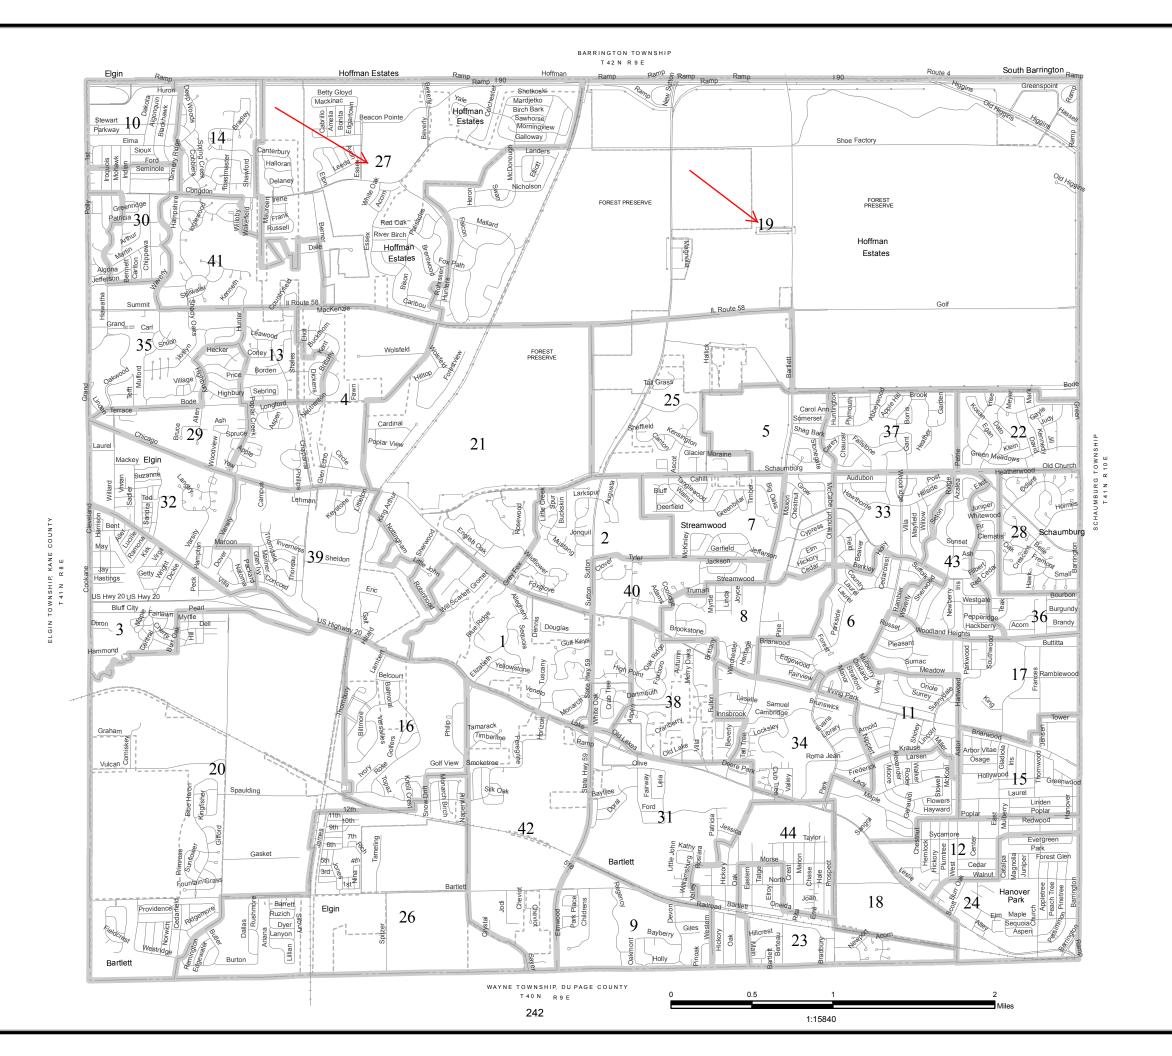

by the Cook County Department of Geographic Information Systems.

### David Orr Cook County Clerk

Precinct Boundaries: Updated 2011 Street Layer Source: Tele Atlas 2009







# Schaumburg Township

Township 41 North Range 10 East Cook County, Illinois



Railroad Lines and Municipality Boundaries provided by the Cook County Department of Geographic Information Systems.

### David Orr Cook County Clerk

Precinct Boundaries: Updated 2011 Street Layer Source: Tele Atlas 2009



## Hanover Township

Township 41 North Range 9 East Cook County, Illinois



Railroad Lines, Forest Preserve and Municipality Boundaries provided by the Cook County Department of Geographic Information Systems.

### David Orr Cook County Clerk

Precinct Boundaries: Updated 2011 Street Layer Source: Tele Atlas 2009



#### PROCEDURES FOR CHAIRING A PARK DISTRICT MEETING

#### **Procedures for all meetings**

- Quorum Requirements For a meeting to be held, a majority of the elected or appointed board/committee members shall constitute a quorum. For committee meetings, the President or in his/her place, the Vice President, shall sit in on a committee as a nonvoting member if a quorum of committee members is present. If a quorum of committee members is not present, commissioners may serve as voting members of the committee as required to obtain a quorum. The order of determining which commissioner(s) shall serve on the committee to obtain a quorum is as follows: President, Vice President, Treasurer, Assistant Secretary. Thereafter, an impartial random lottery selection shall be held to determine which co