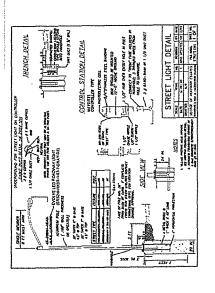

### **HOFFMAN ESTATES PARK DISTRICT MEMORANDUM # 14-085**

To: A&F Committee

From: Dean Bostrom, Executive Director

Craig Talsma, Deputy Director/Director of Admin & Finance

Date: July 11, 2014

Re: ATT possible site proposal for Canon Crossings

### **Background**

Currently the District has leased cellular antenna space via a ground lease with Cricket Communications on a light standard at the southern end of Canon Crossings. The tower lease is operated by American Tower. Last March, ATT acquired Leap Wireless International, Inc. which operates under the Cricket brand. ATT contacted us with the possible plan to expand that Cricket location in order to accommodate other ATT devices. ATT would require additional flush mount antennas which would go on the existing light standard under the current antennas. ATT would also possibly need additional ground space similar to what is currently there.

### **Implications**

Currently there is no specific proposal from ATT. Staff wanted to gain input on the idea of expanding the current light standard to allow for another ground lease. This additional lease would generate income of probably at least \$2,000 per month if approved by all parties.

Local residents within 300 feet of the property were mailed postcards and a sign was placed at Canon Crossings. A public meeting will be held as the first item of the A&F Committee meeting only to gain exploratory input from residents and the Committee. There is no recommendation at this time.