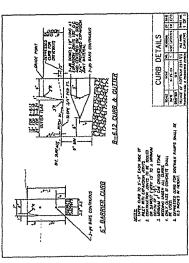

### **HOFFMAN ESTATES PARK DISTRICT MEMORANDUM # 14-085**

To: A&F Committee

From: Dean Bostrom, Executive Director

Craig Talsma, Deputy Director/Director of Admin & Finance

Date: July 11, 2014

Re: ATT possible site proposal for Canon Crossings

### **Background**

Currently the District has leased cellular antenna space via a ground lease with Cricket Communications on a light standard at the southern end of Canon Crossings. The tower lease is operated by American Tower. Last March, ATT acquired Leap Wireless International, Inc. which operates under the Cricket brand. ATT contacted us with the possible plan to expand that Cricket location in order to accommodate other ATT devices. ATT would require additional flush mount antennas which would go on the existing light standard under the current antennas. ATT would also possibly need additional ground space similar to what is currently there.

### **Implications**

Currently there is no specific proposal from ATT. Staff wanted to gain input on the idea of expanding the current light standard to allow for another ground lease. This additional lease would generate income of probably at least \$2,000 per month if approved by all parties.

Local residents within 300 feet of the property were mailed postcards and a sign was placed at Canon Crossings. A public meeting will be held as the first item of the A&F Committee meeting only to gain exploratory input from residents and the Committee. There is no recommendation at this time.