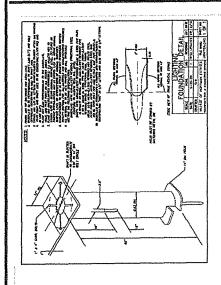

### **HOFFMAN ESTATES PARK DISTRICT MEMORANDUM # 14-085**

To: A&F Committee

From: Dean Bostrom, Executive Director

Craig Talsma, Deputy Director/Director of Admin & Finance

Date: July 11, 2014

Re: ATT possible site proposal for Canon Crossings

### **Background**

Currently the District has leased cellular antenna space via a ground lease with Cricket Communications on a light standard at the southern end of Canon Crossings. The tower lease is operated by American Tower. Last March, ATT acquired Leap Wireless International, Inc. which operates under the Cricket brand. ATT contacted us with the possible plan to expand that Cricket location in order to accommodate other ATT devices. ATT would require additional flush mount antennas which would go on the existing light standard under the current antennas. ATT would also possibly need additional ground space similar to what is currently there.

### **Implications**

Currently there is no specific proposal from ATT. Staff wanted to gain input on the idea of expanding the current light standard to allow for another ground lease. This additional lease would generate income of probably at least \$2,000 per month if approved by all parties.

Local residents within 300 feet of the property were mailed postcards and a sign was placed at Canon Crossings. A public meeting will be held as the first item of the A&F Committee meeting only to gain exploratory input from residents and the Committee. There is no recommendation at this time.