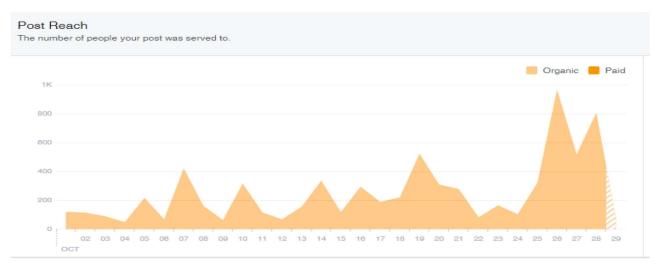

#### Facebook Reach

Total Likes surpassed 2,000 this month. Our goal is engagement: The more people tag, share and comment on posts the greater the reach. 28 Days Page Engaged Users (Col G): The number of people who engaged with our Page. Engagement includes any click or story created in October = 15,953. See the chart below for a list of our most successful posts this month, which explains the "peaks".