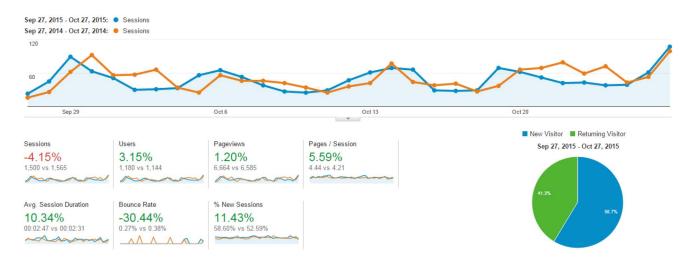

#### WebTrac/Online Registration Page Hits

**Google Analytics –** Hits peak mid-week. We still see in increase in hits the week right before sessions begins.