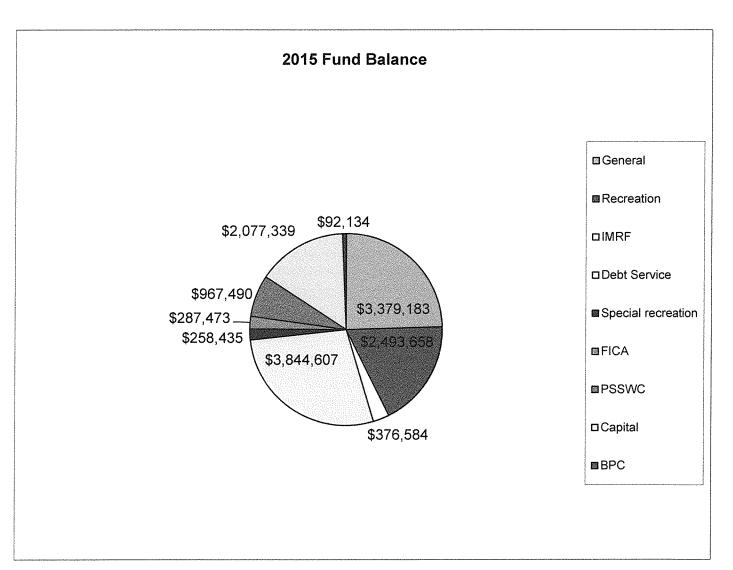

| \$27,000                                   | \$287,473                                       |
| PSSWC              | \$967,490                                          | \$0                                        | \$967,490                                       |
| Capital            | \$3,277,339                                        | (\$1,200,000)                              | \$2,077,339                                     |
| BPC                | <u>\$92,134</u>                                    | <u>\$0</u>                                 | <u>\$92,134</u>                                 |
| Total              | \$14,351,403                                       | (\$574,500)                                | \$13,776,903                                    |



### Hoffman Estates Park District 2015 Proposed Budget 2015 Operational Fund's Results

### 2015 Operational Funds (Budget to Actual)

|            | <u>Fund</u> | 2015 Budget | 2015 Projected | 2015 Surplus |
|------------|-------------|-------------|----------------|--------------|
| General    |             | \$20,000    | \$300,000      | \$280,000    |
| Recreation |             | \$35,000    | \$175,000      | \$140,000    |
| PSSWC      |             | \$25,000    | \$0            | (\$25,000)   |
| BPC*       |             | <u>\$0</u>  | (\$75,000)     | (\$75,000)   |
| Total      |             | \$80,000    | \$400,000      | \$320,000    |

<sup>\*</sup>BPC Interfund transfer to debt service of \$100,000 was not made.



# HOFFMAN ESTATES PARK DISTRICT Table of Organization -