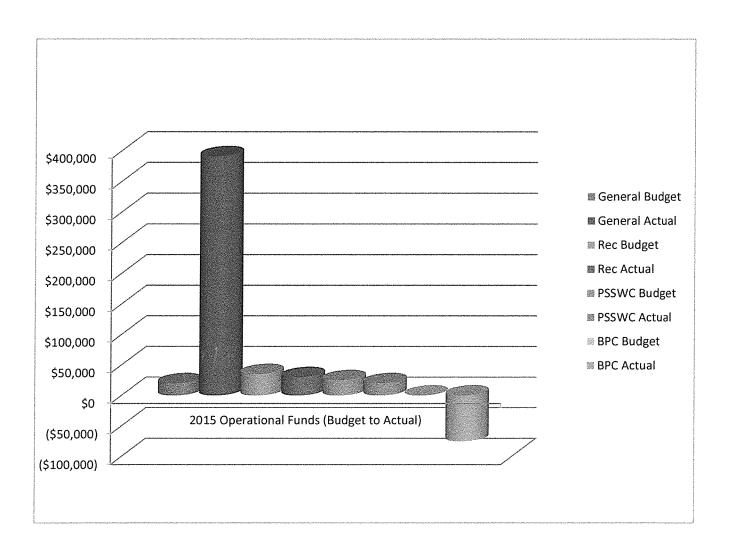

| \$13,776,903                                    |



### Hoffman Estates Park District 2015 Proposed Budget 2015 Operational Fund's Results

### 2015 Operational Funds (Budget to Actual)

|            | <u>Fund</u> | 2015 Budget | 2015 Projected | 2015 Surplus |
|------------|-------------|-------------|----------------|--------------|
| General    |             | \$20,000    | \$300,000      | \$280,000    |
| Recreation |             | \$35,000    | \$175,000      | \$140,000    |
| PSSWC      |             | \$25,000    | \$0            | (\$25,000)   |
| BPC*       |             | <u>\$0</u>  | (\$75,000)     | (\$75,000)   |
| Total      |             | \$80,000    | \$400,000      | \$320,000    |

<sup>\*</sup>BPC Interfund transfer to debt service of \$100,000 was not made.



# HOFFMAN ESTATES PARK DISTRICT Table of Organization - Full Time Employees



### Full-time Salary Ranges 2016

| Position  Executive Director                                                                                                                                                                                                                                                                                                                                                                                                                                                                                                                      | Minimum  | Mid-Point<br>Per Contract | <u>Maximum</u> |
|----------------------------------------------------------------------------------------------