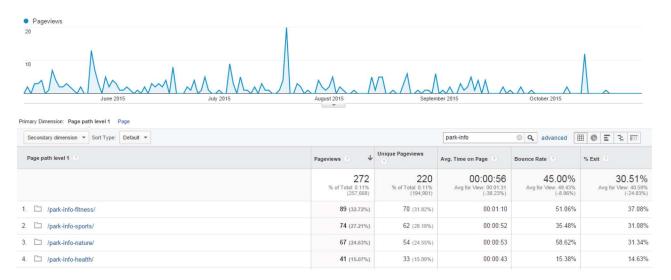

## **Program Guide Online**

Indicates how many times people are viewing the electronic version of our program brochure on our website. It appears that folks are viewing the Program Guide on the weekends, and registering online during the week (see below). However, we are seeing a trend of fewer people accessing the Program Guide online, most likely attributed to more mobile use and the Program Guide is not mobile-friendly. Webtrac is reporting increases in usage and 4 pages per session, suggesting that people are using Webtrac to browse for programs on their phones. Staff will seek out a more mobile-friendly solution. Note: There is no 2014 comparison data available for the Program Guide for this quarter.