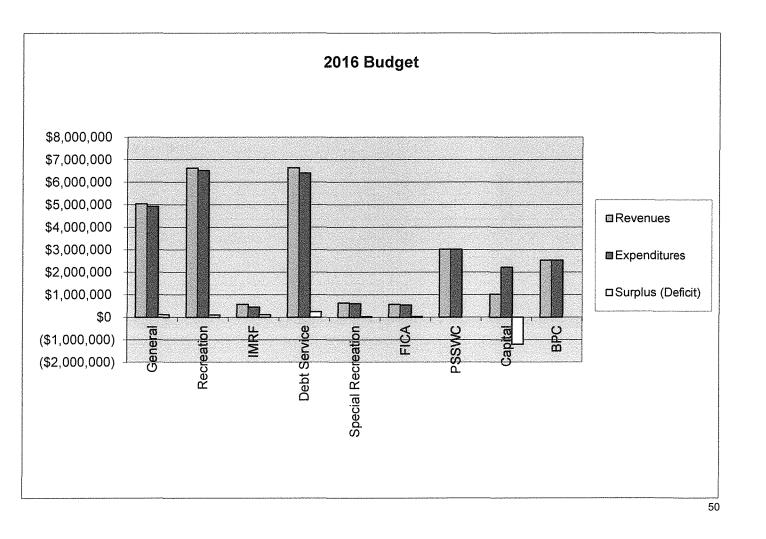

\$240,000                          |
| Special Recreation | \$630,435                        | \$602,935                     | \$27,500                           |
| FICA               | \$566,255                        | \$539,255                     | \$27,000                           |
| PSSWC              | \$3,009,180                      | \$3,009,180                   | \$0                                |
| Capital            | \$1,015,290                      | \$2,215,290                   | (\$1,200,000)                      |
| BPC                | <u>\$2,529,437</u>               | <u>\$2,529,437</u>            | <u>\$0</u>                         |
| Total              | \$26,607,219                     | \$27,181,719                  | (\$574,500)                        |



### Hoffman Estates Park District 2016 Proposed Budget 2016 Fund Balance Summary

| <u>Fund</u>        | Projected 2016<br>Beginning<br><u>Fund Balance</u> | Projected 2016<br>Net Surplus<br>(Deficit) | Projected 2016<br>Ending<br><u>Fund Balance</u> |
|--------------------|----------------------------------------------------|--------------------------------------------|-------------------------------------------------|
| General            | \$3,264,183                                        | \$115,000                                  | \$3,379,183                                     |
| Recreation         | \$2,393,658                                        | \$100,000                                  | \$2,493,658                                     |
| IMRF               | \$260,584