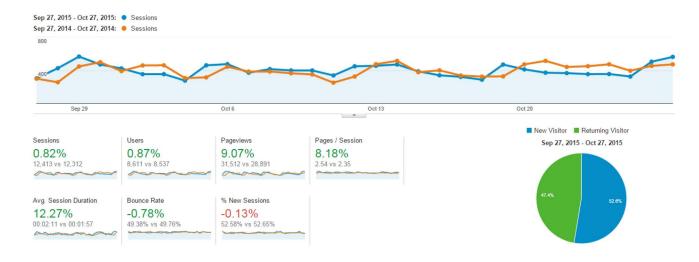

## **Website HEParks.org Google Analytics**

This month hits to the home page are slightly up from last year, with pageviews and average session duration up quite a bit.