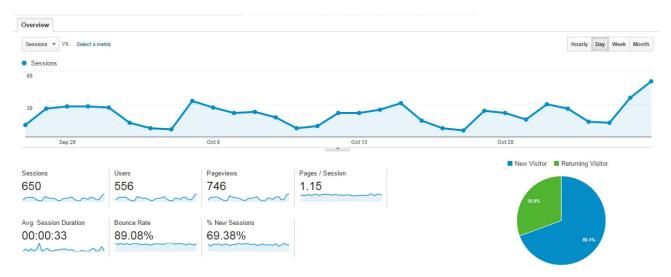

## **Program Guide Online**

Indicates how many times people are viewing the electronic version of our program brochure on our website. It appears that folks are viewing the Program Guide on the weekends, and registering online during the week (see below). However, we are seeing a trend of fewer people accessing the Program Guide online, most likely attributed to more mobile use and the Program Guide is not mobile-friendly. Webtrac is reporting increases in usage and 4 pages per session, suggesting that people are using Webtrac to browse for programs on their phones. Staff will seek out a more mobile-friendly solution. Note: There is no 2014 comparison data available for the Program Guide for this quarter.