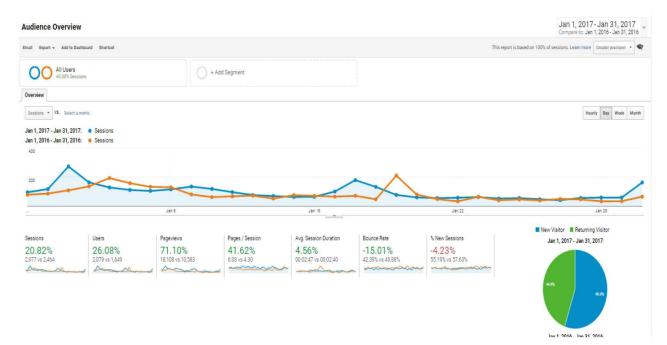

| January Membership Totals<br>+/- | 2016 | 2017 | Var.  |
|----------------------------------|------|------|-------|
| • / -                            | 3145 | 3041 | - 104 |