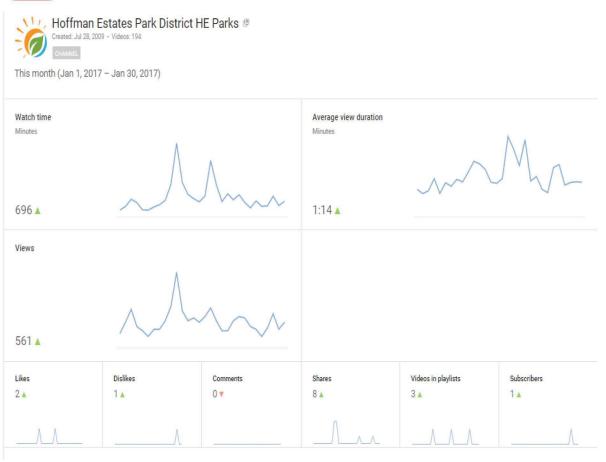

nces | Clicks | Unsubscribes |
|-------------------------------------|-------------|-------|---------|--------|--------------|
| 2016 Fitness, Sports & Rec Benchmar | rk/17.7%    | 50+%  | 8.8%    | 8%     | 0.22%        |
| Hoffman Happenings 1/17             | 19.5K/17.7% | 63%   | 1.6%    | 9.4%   | .2%          |
| 50+ Newsletter January              | 988/37%     | 58%   | 1.5%    | 14.6%  | .1%          |

Opens = Emails our contacts received and viewed.

Mobile = Percent of emails opened on a mobile device.

Bounces = Emails sent, but not received by our contacts, indicates the quality of the data.

Clicks = Contacts who clicked on a link within our email.



#### YouTube Metrics

Below is a list of our Top 10 Videos with the most traffic and minutes watched over the past 30 days.



| Top 10 Videos Browse all content              |                 |         |              |       |         |
|-----------------------------------------------|-----------------|---------|--------------|-------|---------|
| Video                                         | ↓ Watch time (m | inutes) | $\downarrow$ | Views | ↓ Likes |
| Wolf Pack Hockey Hosts Krolak Cup             | 173             | 25%     | 56           | 10%   | 1       |
| What is Pickleball?                           | 172             | 25%     | 126          | 22%   | 0       |
| Triphahn Center renovations - progress Jan    | 73              | 10%     | 51           | 9.1%  | 0       |
| Park Info: Playground Workout, Bench Pushup   | 61              | 8.7%    | 70           | 12%   | 0       |
| Park Info: Thor Gua