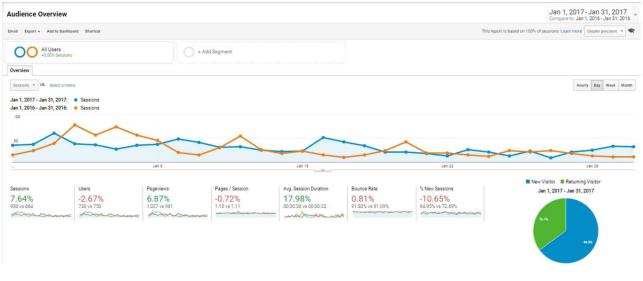

| January Membership Totals<br>+/- | 2016 | 2017 | Var.  |
|----------------------------------|------|------|-------|
| • / -                            | 3145 | 3041 | - 104 |