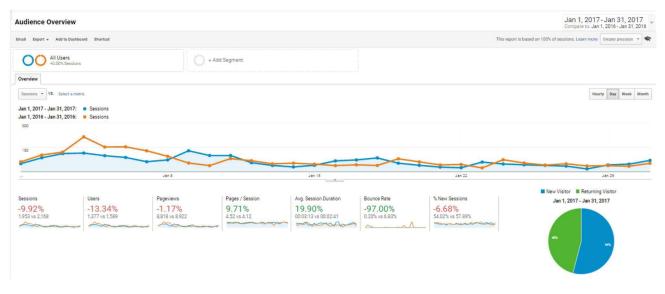

| January Membership Totals<br>+/- | 2016 | 2017 | Var.  |
|----------------------------------|------|------|-------|
| • / -                            | 3145 | 3041 | - 104 |