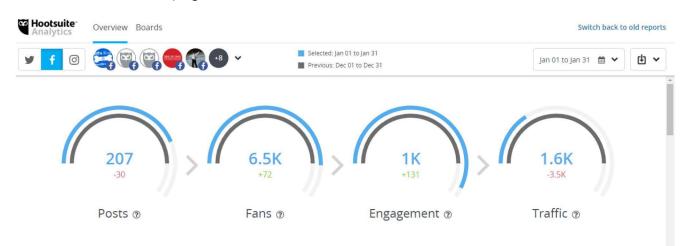

|
| 8/17 at Triphahn Center http://ow.ly/soW53036YZb<br>Wine lovers get your tickets for Uncorked & Untapped event at Bridges<br>Poplar Creek 9/23. http://ow.ly/Hj2x303tEtf                         | of    | hoto         | 8/22/16<br>12:55 PM            | 5221                                                                |
| Congrats to August Best of Hoffman Chip Mahr who helped create a<br>Monarch habitat in Hoffman. http://ow.ly/AS69303xt8r                                                                         | P     | hoto         | 8/24/16 7:00<br>AM             | 5130                                                                |

**Engagement Report for All HE Parks' Facebook Pages** Source: Hootsuite

All Facebook pages: 6,547



22







Instagram Reports Source: Instagram @heparks

|            | Aug16 | Sept16 | Oct16 | Nov16 | Dec16 | Jan17 | Feb17 | Mar17 | Apr17 | May17 | June17 |
|------------|-------|--------|-------|-------|-------|-------|-------|-------|-------|-------|--------|
| Followers  | 86    | 91     | 109   | 107   | 109   | 109   |       |       |       |       |        |
| # of posts | 10    | 9      | 23    | 8     | 6     | 6     |       |       |       |       |        |



#### Conversion Rate - What percentage registered online?

heparks More and more people are registering online. Derived from a RecTrac Report that indicates the percent of registrations made online vs in person. Mobile-friendly email template began Nov 2015. Progress is being made each year in online registrations:

|