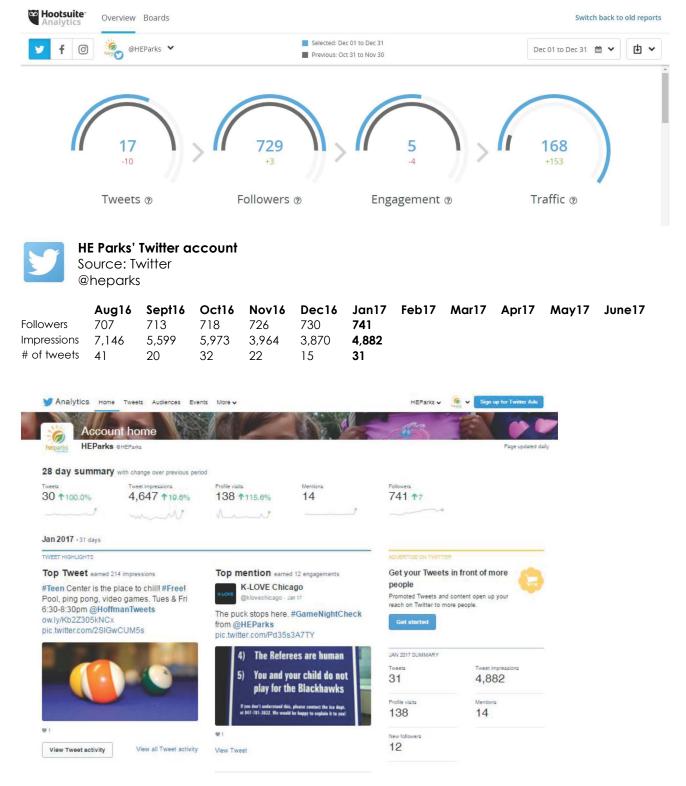

|
| 8/17 at Triphahn Center http://ow.ly/soW53036YZb<br>Wine lovers get your tickets for Uncorked & Untapped event at Bridges<br>Poplar Creek 9/23. http://ow.ly/Hj2x303tEtf                         | of    | hoto         | 8/22/16<br>12:55 PM            | 5221                                                                |
| Congrats to August Best of Hoffman Chip Mahr who helped create a<br>Monarch habitat in Hoffman. http://ow.ly/AS69303xt8r                                                                         | P     | hoto         | 8/24/16 7:00<br>AM             | 5130                                                                |

**Engagement Report for All HE Parks' Facebook Pages** Source: Hootsuite

All Facebook pages: 6,547



22







Instagram Reports Source: Instagram @heparks

|            | Aug16 | Sept16 | Oct16 | Nov16 | Dec16 | Jan17 | Feb17 | Mar17 | Apr17 | May17 | June17 |
|------------|-------|--------|-------|-------|-------|-------|-------|-------|-------|-------|--------|
| Followers  | 86    | 91     | 109   | 107   | 109   | 109   |       |       |       |       |        |
| # of posts | 10    | 9      | 23    | 8     | 6     | 6     |       |       |       |       |        |



#### Conversion Rate - What percentage registered online?

heparks More and more people are registering online. Derived from a RecTrac Report that indicates the percent of registrations made online vs in person. Mobile-friendly email template began Nov 2015. Progress is being made each year in online registrations:

| 2011: