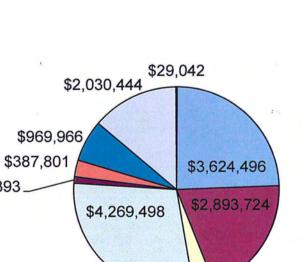

#### I. Corporate Fund

| Beginning Cash                                     | \$3,624,496         |
|----------------------------------------------------|---------------------|
| Income                                             |                     |
| Administration                                     |                     |
| Interfund Charges                                  | \$1,756,080         |
| Property Taxes                                     | \$3,008,000         |
| Investment Income                                  | \$50,000            |
| Advertising Income                                 | \$245,000           |
| Rental Income                                      | \$91,780            |
| Miscellaneous                                      | \$15,500            |
| Maintenance                                        |                     |
| Grant Reimbursement                                | <u>\$0</u>          |
| Total Corporate Fund Income                        | \$5,166,360         |
| Total Corporate Fund Appropriation                 | \$8,790,856         |
| Budgeted and Appropriated Expenditures             |                     |
| Administration                                     | \$54,000            |
| Interfund Charge                                   | \$6,020             |
| Advertising Expense Property & Liability Insurance | \$165,060           |
| Employment Insurance                               | \$147,245           |
| Unemployment Insurance                             | \$100,000           |
| Loss Prevention                                    | \$6,600             |
| Audit Service                                      | \$25,000            |
| Payroll                                            | \$1,374,980         |
| Employee Benefits                                  | \$598,427           |
| Education & Training                               | \$12,250            |
| Contracted Services                                | \$43,300            |
| Service & Rental Agreements                        | \$62,695            |
| Supplies                                           | \$20,000            |
| Dues & Subscriptions                               | \$21,530            |
| Administrative Expenses                            | \$38,025            |
| Utilities                                          | \$10,680            |
| Equipment                                          | \$3,350             |
| Maintenance & Repair                               | \$0                 |
| Technology Equipment                               | \$46,530            |
| Maintenance                                        | 004.000             |
| Loss Prevention                                    | \$24,000            |
| Payroll                                            | \$1,593,982         |
| Employee Benefits                                  | \$10,002            |
| Education & Training                               | \$5,400<br>\$16,784 |
| Contracted Services                                | \$10,764            |
| Service & Rental Agreements                        | \$18,500            |
| Supplies Duos & Subscriptions                      | \$2,000             |
| Dues & Subscriptions Administrative Expenses       | \$3,000             |
| Utilities                                          | \$107,000           |
| Equipment                                          | \$10,500            |
| Equipment Maintenance & Repair                     | \$83,500            |
| Facility Maintenance & Repair                      | \$20,000            |
| Property & Field Maintenance                       | \$115,000           |
| Fuel and Lubricants                                | \$70,000            |
|                                                    |                     |

| O control                           |                        |    |
|-------------------------------------|------------------------|----|
| Capital Parking Lot Cameras         | \$75,000               |    |
| VSI RecTrac V3 Upgrade              | \$20,000               |    |
| Fabbrini Lake Aerator               | \$6,000                |    |
| HP VM Server/Host Upgrade           | \$35,000               |    |
| Total Corporate Fund Expenditures   | \$4,951,360            |    |
| Estimated Ending Cash               | \$3,839,496            |    |
|                                     |                        |    |
| II. Recreation Fund                 | £2.002.724             |    |
| Beginning Cash                      | \$2,893,724            |    |
| Income                              |                        |    |
| Administration                      |                        |    |
| Interfund Charges                   | \$447,304              |    |
| Property Taxes                      | \$1,040,000            |    |
| Investment Income                   | \$0                    |    |
| Grant Reimbursement                 | \$3,220                |    |
| Field Rentals                       | \$85,789<br>\$1,300    |    |
| Merchandise Resale<br>Miscellaneous | \$1,300<br>\$0         |    |
| Triphahn Center                     | Ψ                      |    |
| Rentals                             | \$47,263               |    |
| Memberships                         | \$227,760              |    |
| Guest Services                      | \$6,738                |    |
| General Programs                    | \$0                    |    |
| Fitness Programs                    | \$9,408                |    |
| Willow Recreation Center            | 0400 700               |    |
| Rentals                             | \$106,708              |    |
| Memberships                         | \$98,212<br>\$4,404    |    |
| Guest Services<br>Court Fees        | \$9,951                |    |
| Merchandise Resale                  | \$240                  |    |
| General Programs                    | \$3,375                |    |
| Lessons                             | \$1,440                |    |
| Leagues                             | \$4,392                |    |
| Fitness Programs                    | \$21,804               |    |
| General Leisure Services            |                        |    |
| Rentals                             | \$4,180                |    |
| General Programs                    | \$22,203               |    |
| Daycamps                            | \$154,832<br>\$91,123  |    |
| Gymnastics<br>Arts & Crafts         | \$4,096                |    |
| Martial Arts                        | \$116,380              |    |
| Special Events                      | \$22,345               |    |
| Dance                               | \$126,259              |    |
| Archery                             | \$13,608               |    |
| Senior                              |                        |    |
| Senior Memberships                  | \$19,200               |    |
| Senior Programs                     | \$120,194              |    |
| Early Childhood                     | <b>#FF 050</b>         |    |
| General Programs                    | \$55,950<br>\$330,445  |    |
| Daycamps<br>Preschool               | \$330,443<br>\$291,910 |    |
| Preschool<br>Parent/Tot             | \$18,525               |    |
| STAR Program                        | \$808,099              |    |
| Child Care                          | \$441,868              | 19 |
|                                     | •                      |    |

#### III. I.M.R.F. Fund

| Beginnin      | g Cash                                       | \$492,096            |
|---------------|----------------------------------------------|----------------------|
| Income        | Interfund Charges                            | \$0                  |
|               | Property Taxes                               | \$518,000            |
|               | Investment income Total I.M.R.F. Fund Income | \$2,501<br>\$530,501 |
|               | i otal i.M.R.F. Fund income                  | \$520,501            |
| Total I.M.    | R.F. Fund Appropriation                      | \$1,012,597          |
| Budgeted      | and Appropriated Expenditures                |                      |
|               | IMRF Interfund Transfers                     | \$420,501            |
|               | IMRF Contribution UAAL                       | <u>\$0</u>           |
|               | Total I.M.R.F. Fund Expenditures             | \$420,501            |
| Estimated     | d Ending Cash                                | \$592,096            |
| IV. Debt      | <u>Service</u>                               |                      |
| Beginnin      | g Cash                                       | \$4,269,498          |
| Income        |                                              |                      |
| <del></del>   | Interfund Transfers                          | \$1,500,000          |
|               | Property Taxes                               | \$3,360,000          |
|               | Investment Income                            | \$0                  |
|               | BABs Rebates                                 | \$151,000            |
|               | Bond Proceeds                                | <u>\$6,720,000</u>   |
|               | Total Debt Service Fund Income               | \$11,731,000         |
| Total Deb     | t Service Fund Appropriation                 | \$16,000,498         |
| Budgeted      | and Appropriated Expenditures                |                      |
|               | Bond Issue Costs                             | \$135,509            |
|               | Bond Principal & Interest Payments           | <u>\$11,260,491</u>  |
|               | Total Debt Service Fund Expenditures         | \$11,396,000         |
| Estimated     | l Ending Cash                                | \$4,604,498          |
| V. Specia     | Il Recreation                                |                      |
| Beginning     | g Cash                                       | \$152,393            |
| <u>Income</u> |                                              |                      |
|               | Interfund Charges                            | \$0                  |
|               | Property Taxes                               | \$590,000            |
|               | Investment Income                            | \$500                |
|               | Total Special Recreation Fund Income         | \$590,500            |
| Total Spe     | cial Recreation Fund Appropriation           | \$742,893            |

| Budgeted and Appropriated Expenditures     |                      |
|--------------------------------------------|----------------------|
| NWSRA Special Assessment                   | \$298,200            |
| Special Recreation Rental Payments         | \$85,860             |
| ADA SEA Concrete Walkway                   | \$9,000              |
| ADA Shoe Factory Bike Trail                | \$7,500              |
| ADA Victoria South Path                    | \$17,500             |
| ADA Colony Playground                      | \$7,500              |
| ADA Victoria South Playground              | \$31,440             |
| ADA Evergreen Path                         | \$38,500             |
| ,,                                         | - <del></del>        |
| Total Special Recreation Fund Expenditures | \$495,500            |
| Estimated Ending Cash                      | \$247,393            |
| VI. Social Security Fund                   |                      |
|                                            | 400W 004             |
| Beginning Cash                             | \$387,801            |
| Income                                     |                      |
| Property Taxes                             | \$620,000            |
| Interest Income                            | <u>\$1,025</u>       |
| Total Social Security Fund Income          | \$621,025            |
| Total Social Security Fund Appropriation   | \$1,008,826          |
| Budgeted and Appropriated Expenditures     |                      |
| FICA Interfund Transfers                   | \$571,025            |
| Total Social Security Fund Expenditures    | \$571,025            |
| Estimated Ending Cash                      | \$437,801            |
| VII. Prairie Stone Sports & Wellness Fund  |                      |
| Beginning Cash                             | \$969,966            |
|                                            |                      |
| Income Administration                      |                      |
| Interfund Transfers                        | \$123,626            |
| Investment Income                          | \$123,020            |
| Rentals                                    | \$227,180            |
| Merchandise Resale                         | \$4,200              |
| Fitness                                    | Ψ4,200               |
| Rentals                                    | \$6,000              |
| Membership Fees                            | \$1,843,000          |
| Guest Services                             | \$194,255            |
| Pro Shop Sales                             | \$0                  |
| Tennis Lessons                             | \$278,070            |
| General Programming                        | Ψ210,010             |
| General Programs                           | \$12,000             |
| Sports Specific Programs                   | \$12,000<br>\$11,950 |
| Early Childhood Programs                   | \$11,930<br>\$18,288 |
| •                                          | ψ10,200              |
| Aquatics  Membership Fees                  | \$15,782             |
| Swim Lessons                               | \$181,331            |
| OWITH LEGOUNG                              | $\psi$ 101,001       |

| Total Prairie Stone Sports & Wellness Income        | \$2,915,682         |
|-----------------------------------------------------|---------------------|
| Total Prairie Stone Sports & Wellness Appropriation | \$3,885,648         |
| Budgeted and Appropriated Expenditures              |                     |
| Administration                                      |                     |
| Interfund Transfers                                 | \$765,374           |
| Rental Expense                                      | \$13,983            |
| Payroll Franksia Banefita                           | \$642,019           |
| Employee Benefits Professional Education            | \$1,500<br>\$3,475  |
| Contracted Services                                 | \$8,430             |
| Service Agreements                                  | \$720               |
| Supplies                                            | \$5,600             |
| Dues & Subscriptions                                | \$25,108            |
| Administrative Expense                              | \$0                 |
| Utilities                                           | \$258,180           |
| Equipment                                           | \$0                 |
| Credit Card Processing Fees                         | \$51,742            |
| Communications & Marketing                          |                     |
| Contracted Marketing                                | \$4,680             |
| Printing & Publication                              | \$36,500            |
| Advertising                                         | \$9,350             |
| Maintenance                                         | 0440 400            |
| Payroll                                             | \$116,492           |
| Custodial Service                                   | \$125,448           |
| Supplies                                            | \$9,000<br>\$600    |
| Equipment Equipment Maintenance                     | \$7,400             |
| Facility Maintenance                                | \$39,820            |
| Fitness                                             | Ψ00,020             |
| Guest Services                                      | \$151,524           |
| Pro Shop                                            | \$0                 |
| Fitness Program Wages                               | \$95,743            |
| Tennis Lessons                                      | \$196,853           |
| Payroll                                             | \$21,784            |
| Supplies                                            | \$64,500            |
| Equipment                                           | \$1,500             |
| Equipment Maintenance                               | \$22,600            |
| General Programming                                 | 00.004              |
| General Programs                                    | \$9,024             |
| Sports Specific Programs                            | \$7,960<br>\$12,391 |
| Early Childhood Programs  Aquatics                  | \$12,391            |
| Swim Lessons                                        | \$84,745            |
| Supplies                                            | \$10,437            |
| Professional Dues                                   | \$600               |
| Equipment Maintenance                               | \$8,000             |
| Capital                                             | •                   |
| Fitness Equipment                                   | \$175,000           |
| Copier                                              | \$7,500             |
| Café Reconstruction                                 | \$10,500            |
| Gym Floor Resurfacing                               | \$9,600             |
| Lockerroom Arch Plans                               | \$750,000           |
| Total Prairie Stone Sports & Wellness Expenses      | \$3,765,682         |
| Estimated Ending Cash                               | \$119,966           |

#### VIII. Capital Improvement Fund

| Beginning Cash                                  | \$2,030,444                       |
|-------------------------------------------------|-----------------------------------|
| Income                                          |                                   |
| General                                         | 2011                              |
| Interfund Transfer                              | \$314                             |
| Investment Income<br>Grant Reimbursement        | \$15,600                          |
| Bond Proceeds                                   | \$3,000<br>\$1,500,000            |
|                                                 | \$1,500,000<br><b>\$1,518,914</b> |
| Total Capital Improvement Fund Income           | \$1,516,914                       |
| Total Capital Improvement Fund Appropriation    | \$3,549,358                       |
| Budgeted and Appropriated Expenditures General  |                                   |
| Administration                                  |                                   |
| Interfund Transfers                             | \$117,348                         |
| Contracted Services                             | \$18,066                          |
| TC Renovation Arch                              | \$20,000                          |
| Victoria South Path                             | \$10,700                          |
| Westbury Path                                   | \$23,000                          |
| Colony Playground                               | \$42,500                          |
| Victoria South Playground                       | \$74,300                          |
| Evergreen Path                                  | \$53,500                          |
| BPC Greens King                                 | \$60,000                          |
| Maint Graco Riding Striper                      | \$14,000                          |
| Maint Crass ritaing Striper  Maint Z-Turn Mower | \$20,000                          |
| Maint Chevy Pickup                              | \$33,000                          |
| Maint Chevy Ext Cab                             | \$35,000                          |
| Maint Chevy 1-Ton Pickup                        | \$39,300                          |
| Eisenhower Track Resurface                      | \$60,000                          |
| Parking Lot Patch                               | \$103,000                         |
| Maint Fuel Pump Rpl                             | \$28,000                          |
| Roof Repair                                     | \$10,000                          |
| Court Crackfill                                 | \$45,000                          |
| SEA Sand Play Area                              | \$46,300                          |
| PSSWC Tennis Court Resurface                    | \$20,300                          |
| PSSWC Roof RTU 4/5/8                            | \$27,000                          |
| BPC Golf Cart Purchase                          | \$385,600                         |
| Chino Park Gardens                              | \$5,000                           |
| WRC Gym RTU-1                                   | \$23,000                          |
| WRC RTU-6                                       | \$25,000                          |
| Total Capital Fund Expenditures                 | \$1,338,914                       |
|                                                 |                                   |
| Estimated Ending Cash                           | \$2,210,444                       |
| X. Bridges Of Poplar Creek Fund                 |                                   |
| Beginning Cash                                  | \$29,042                          |
| Income                                          |                                   |
| Administration                                  |                                   |
| Interfund Transfer                              | \$133,692                         |
|                                                 |                                   |