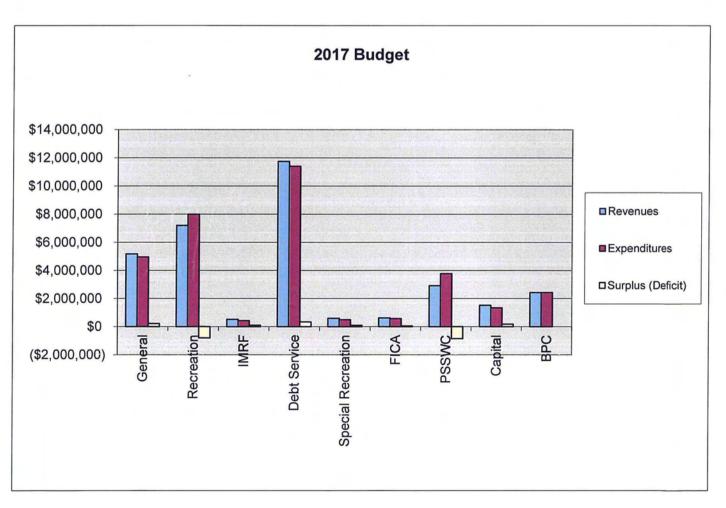

#### I. Corporate Fund

| Beginning Cash                                     | \$3,624,496         |
|----------------------------------------------------|---------------------|
| Income                                             |                     |
| Administration                                     |                     |
| Interfund Charges                                  | \$1,756,080         |
| Property Taxes                                     | \$3,008,000         |
| Investment Income                                  | \$50,000            |
| Advertising Income                                 | \$245,000           |
| Rental Income                                      | \$91,780            |
| Miscellaneous                                      | \$15,500            |
| Maintenance                                        |                     |
| Grant Reimbursement                                | <u>\$0</u>          |
| Total Corporate Fund Income                        | \$5,166,360         |
| Total Corporate Fund Appropriation                 | \$8,790,856         |
| Budgeted and Appropriated Expenditures             |                     |
| Administration                                     | \$54,000            |
| Interfund Charge                                   | \$6,020             |
| Advertising Expense Property & Liability Insurance | \$165,060           |
| Employment Insurance                               | \$147,245           |
| Unemployment Insurance                             | \$100,000           |
| Loss Prevention                                    | \$6,600             |
| Audit Service                                      | \$25,000            |
| Payroll                                            | \$1,374,980         |
| Employee Benefits                                  | \$598,427           |
| Education & Training                               | \$12,250            |
| Contracted Services                                | \$43,300            |
| Service & Rental Agreements                        | \$62,695            |
| Supplies                                           | \$20,000            |
| Dues & Subscriptions                               | \$21,530            |
| Administrative Expenses                            | \$38,025            |
| Utilities                                          | \$10,680            |
| Equipment                                          | \$3,350             |
| Maintenance & Repair                               | \$0                 |
| Technology Equipment                               | \$46,530            |
| Maintenance                                        | 004.000             |
| Loss Prevention                                    | \$24,000            |
| Payroll                                            | \$1,593,982         |
| Employee Benefits                                  | \$10,002            |
| Education & Training                               | \$5,400<br>\$16,784 |
| Contracted Services                                | \$10,764            |
| Service & Rental Agreements                        | \$18,500            |
| Supplies Duos & Subscriptions                      | \$2,000             |
| Dues & Subscriptions Administrative Expenses       | \$3,000             |
| Utilities                                          | \$107,000           |
| Equipment                                          | \$10,500            |
| Equipment Maintenance & Repair                     | \$83,500            |
| Facility Maintenance & Repair                      | \$20,000            |
| Property & Field Maintenance                       | \$115,000           |
| Fuel and Lubricants                                | \$70,000            |
|                                                    |                     |

| O control                           |                        |    |
|-------------------------------------|------------------------|----|
| Capital Parking Lot Cameras         | \$75,000               |    |
| VSI RecTrac V3 Upgrade              | \$20,000               |    |
| Fabbrini Lake Aerator               | \$6,000                |    |
| HP VM Server/Host Upgrade           | \$35,000               |    |
| Total Corporate Fund Expenditures   | \$4,951,360            |    |
| Estimated Ending Cash               | \$3,839,496            |    |
|                                     |                        |    |
| II. Recreation Fund                 | £2.002.724             |    |
| Beginning Cash                      | \$2,893,724            |    |
| Income                              |                        |    |
| Administration                      |                        |    |
| Interfund Charges                   | \$447,304              |    |
| Property Taxes                      | \$1,040,000            |    |
| Investment Income                   | \$0                    |    |
| Grant Reimbursement                 | \$3,220                |    |
| Field Rentals                       | \$85,789<br>\$1,300    |    |
| Merchandise Resale<br>Miscellaneous | \$1,300<br>\$0         |    |
| Triphahn Center                     | Ψ                      |    |
| Rentals                             | \$47,263               |    |
| Memberships                         | \$227,760              |    |
| Guest Services                      | \$6,738                |    |
| General Programs                    | \$0                    |    |
| Fitness Programs                    | \$9,408                |    |
| Willow Recreation Center            | 0400 700               |    |
| Rentals                             | \$106,708              |    |
| Memberships                         | \$98,212<br>\$4,404    |    |
| Guest Services<br>Court Fees        | \$9,951                |    |
| Merchandise Resale                  | \$240                  |    |
| General Programs                    | \$3,375                |    |
| Lessons                             | \$1,440                |    |
| Leagues                             | \$4,392                |    |
| Fitness Programs                    | \$21,804               |    |
| General Leisure Services            |                        |    |
| Rentals                             | \$4,180                |    |
| General Programs                    | \$22,203               |    |
| Daycamps                            | \$154,832<br>\$91,123  |    |
| Gymnastics<br>Arts & Crafts         | \$4,096                |    |
| Martial Arts                        | \$116,380              |    |
| Special Events                      | \$22,345               |    |
| Dance                               | \$126,259              |    |
| Archery                             | \$13,608               |    |
| Senior                              |                        |    |
| Senior Memberships                  | \$19,200               |    |
| Senior Programs                     | \$120,194              |    |
| Early Childhood                     | <b>#FF 050</b>         |    |
| General Programs                    | \$55,950<br>\$330,445  |    |
| Daycamps<br>Preschool               | \$330,443<br>\$291,910 |    |
| Preschool<br>Parent/Tot             | \$18,525               |    |
| STAR Program                        | \$808,099              |    |
| Child Care                          | \$441,868              | 19 |
|                                     | •                      |    |

| Adult / | Athletics                                      |                      |
|---------|------------------------------------------------|----------------------|
|         | General Programs                               | \$8,684              |
|         | Basketball Leagues                             | \$17,780             |
|         | Softball Leagues                               | \$7,070              |
|         | Football Leagues                               | \$5,126              |
| Youth   | Athletics                                      |                      |
|         | General Programs                               | \$41,155             |
|         | Athletic Camps                                 | \$10,500             |
|         | Volleyball                                     | \$1,687              |
|         | Basketball                                     | \$22,429             |
|         | Baseball                                       | \$19,506             |
|         | Softball                                       | \$1,935              |
|         | Soccer                                         | \$91,916             |
| Seasca  | ape                                            |                      |
|         | Lessons                                        | \$16,363             |
|         | Special Event                                  | \$710                |
|         | Payroll                                        | \$195,911            |
|         | Employee Benefits                              | \$3,530              |
|         | Education & Training                           | \$9,945              |
|         | Contracted Services                            | \$5,040              |
|         | Supplies                                       | \$19,281             |
|         | Dues & Subscriptions                           | \$450                |
|         | Promotional Expense                            | \$2,300              |
|         | Utilities                                      | \$91,044             |
|         | Equipment                                      | \$6,900              |
|         | Equipment Maintenance & Repair                 | \$8,360              |
|         | Facility Maintenance & Repair                  | \$10,000             |
| ice     | Dalit Carries Frances (Dalit Daymont Transfer) | \$800,000            |
|         | Debt Service Expense (Debt Payment Transfer)   | \$4,950              |
|         | Rentals                                        | \$4,330<br>\$110,257 |
|         | Lessons                                        | \$19,915             |
|         | Camps                                          | \$13,137             |
|         | Adult Leagues Youth Leagues                    | \$131,607            |
|         | Payroll                                        | \$420,692            |
|         | Employee Benefits                              | \$1,500              |
|         | Profesional Education                          | \$500                |
|         | Contracted Services                            | \$19,800             |
|         | Supplies                                       | \$2,800              |
|         | Dues & Subscriptions                           | \$300                |
|         | Mileage Reimbursement                          | \$600                |
|         | Promotional Expense                            | \$2,400              |
|         | Utilities                                      | \$8,400              |
|         | Equipment                                      | \$7,000              |
|         | Equipment Maintenance & Repair                 | \$7,120              |
|         | Facility Maintenance & Repair                  | \$4,720              |
| Capital | ·                                              |                      |
| •       | ICE Compressor Rebuild                         | \$10,250             |
|         | VOG Barn Flooring                              | \$15,000             |
|         | WRC Carpet                                     | \$13,000             |
|         | TC Re-Key Facility                             | \$7,500              |
|         | SEA Sprinkler System                           | \$55,000             |
|         | ICE 100HP Condensor                            | \$6,000              |
|         | TC Gym Ceilng Fans                             | \$5,000              |
|         | ICE/WRC Sound System                           | \$9,000              |
|         | TC/WRC Fitness Equipment                       | \$10,000             |
|         | WRC Gym/Dance Floor Rplc                       | \$5,000              |
|         | TC Nside Renovation                            | \$975,000            |
|         | Total Recreation Fund Expenditures             | \$7,981,438          |
|         |                                                |                      |

#### III. I.M.R.F. Fund

| Beginnin      | g Cash                                       | \$492,096            |
|---------------|----------------------------------------------|----------------------|
| Income        | Interfund Charges                            | \$0                  |
|               | Property Taxes                               | \$518,000            |
|               | Investment income Total I.M.R.F. Fund Income | \$2,501<br>\$530,501 |
|               | i otal i.M.R.F. Fund income                  | \$520,501            |
| Total I.M.    | R.F. Fund Appropriation                      | \$1,012,597          |
| Budgeted      | and Appropriated Expenditures                |                      |
|               | IMRF Interfund Transfers                     | \$420,501            |
|               | IMRF Contribution UAAL                       | <u>\$0</u>           |
|               | Total I.M.R.F. Fund Expenditures             | \$420,501            |
| Estimated     | d Ending Cash                                | \$592,096            |
| IV. Debt      | <u>Service</u>                               |                      |
| Beginnin      | g Cash                                       | \$4,269,498          |
| Income        |                                              |                      |
| <del></del>   | Interfund Transfers                          | \$1,500,000          |
|               | Property Taxes                               | \$3,360,000          |
|               | Investment Income                            | \$0                  |
|               | BABs Rebates                                 | \$151,000            |
|               | Bond Proceeds                                | <u>\$6,720,000</u>   |
|               | Total Debt Service Fund Income               | \$11,731,000         |
| Total Deb     | t Service Fund Appropriation                 | \$16,000,498         |
| Budgeted      | and Appropriated Expenditures                |                      |
|               | Bond Issue Costs                             | \$135,509            |
|               | Bond Principal & Interest Payments           | <u>\$11,260,491</u>  |
|               | Total Debt Service Fund Expenditures         | \$11,396,000         |
| Estimated     | l Ending Cash                                | \$4,604,498          |
| V. Specia     | Il Recreation                                |                      |
| Beginning     | g Cash                                       | \$152,393            |
| <u>Income</u> |                                              |                      |
|               | Interfund Charges                            | \$0                  |
|               | Property Taxes                               | \$590,000            |
|               | Investment Income                            | \$500                |
|               | Total Special Recreation Fund Income         | \$590,500            |
| Total Spe     | cial Recreation Fund Appropriation           | \$742,893            |

| Budgeted and Appropriated Expenditures     |                      |
|--------------------------------------------|----------------------|
| NWSRA Special Assessment                   | \$298,200            |
| Special Recreation Rental Payments         | \$85,860             |
| ADA SEA Concrete Walkway                   | \$9,000              |
| ADA Shoe Factory Bike Trail                | \$7,500              |
| ADA Victoria South Path                    | \$17,500             |
| ADA Colony Playground                      | \$7,500              |
| ADA Victoria South Playground              | \$31,440             |
| ADA Evergreen Path                         | \$38,500             |
| ,,                                         | - <del></del>        |
| Total Special Recreation Fund Expenditures | \$495,500            |
| Estimated Ending Cash                      | \$247,393            |
| VI. Social Security Fund                   |                      |
|                                            | 400W 004             |
| Beginning Cash                             | \$387,801            |
| Income                                     |                      |
| Property Taxes                             | \$620,000            |
| Interest Income                            | <u>\$1,025</u>       |
| Total Social Security Fund Income          | \$621,025            |
| Total Social Security Fund Appropriation   | \$1,008,826          |
| Budgeted and Appropriated Expenditures     |                      |
| FICA Interfund Transfers                   | \$571,025            |
| Total Social Security Fund Expenditures    | \$571,025            |
| Estimated Ending Cash                      | \$437,801            |
| VII. Prairie Stone Sports & Wellness Fund  |                      |
| Beginning Cash                             | \$969,966            |
|                                            |                      |
| Income Administration                      |                      |
| Interfund Transfers                        | \$123,626            |
| Investment Income                          | \$123,020            |
| Rentals                                    | \$227,180            |
| Merchandise Resale                         | \$4,200              |
| Fitness                                    | Ψ4,200               |
| Rentals                                    | \$6,000              |
| Membership Fees                            | \$1,843,000          |
| Guest Services                             | \$194,255            |
| Pro Shop Sales                             | \$0                  |
| Tennis Lessons                             | \$278,070            |
| General Programming                        | Ψ210,010             |
| General Programs                           | \$12,000             |
| Sports Specific Programs                   | \$12,000<br>\$11,950 |
| Early Childhood Programs                   | \$11,930<br>\$18,288 |
| •                                          | ψ10,200              |
| Aquatics  Membership Fees                  | \$15,782             |
| Swim Lessons                               | \$181,331            |
| OWITH LEGOUNG                              | $\psi$ 101,001       |

| Total Prairie Stone Sports & Wellness Income        | \$2,915,682         |
|-----------------------------------------------------|---------------------|
| Total Prairie Stone Sports & Wellness Appropriation | \$3,885,648         |
| Budgeted and Appropriated Expenditures              |                     |
| Administration                                      |                     |
| Interfund Transfers                                 | \$765,374           |
| Rental Expense                                      | \$13,983            |
| Payroll Franksia Banefita                           | \$642,019           |
| Employee Benefits Professional Education            | \$1,500<br>\$3,475  |
| Contracted Services                                 | \$8,430             |
| Service Agreements                                  | \$720               |
| Supplies                                            | \$5,600             |
| Dues & Subscriptions                                | \$25,108            |
| Administrative Expense                              | \$0                 |
| Utilities                                           | \$258,180           |
| Equipment                                           | \$0                 |
| Credit Card Processing Fees                         | \$51,742            |
| Communications & Marketing                          |                     |
| Contracted Marketing                                | \$4,680             |
| Printing & Publication                              | \$36,500            |
| Advertising                                         | \$9,350             |
| Maintenance                                         | 0440 400            |
| Payroll                                             | \$116,492           |
| Custodial Service                                   | \$125,448           |
| Supplies                                            | \$9,000<br>\$600    |
| Equipment Equipment Maintenance                     | \$7,400             |
| Facility Maintenance                                | \$39,820            |
| Fitness                                             | Ψ00,020             |
| Guest Services                                      | \$151,524           |
| Pro Shop                                            | \$0                 |
| Fitness Program Wages                               | \$95,743            |
| Tennis Lessons                                      | \$196,853           |
| Payroll                                             | \$21,784            |
| Supplies                                            | \$64,500            |
| Equipment                                           | \$1,500             |
| Equipment Maintenance                               | \$22,600            |
| General Programming                                 | 00.004              |
| General Programs                                    | \$9,024             |
| Sports Specific Programs                            | \$7,960<br>\$12,391 |
| Early Childhood Programs  Aquatics                  | \$12,391            |
| Swim Lessons                                        | \$84,745            |
| Supplies                                            | \$10,437            |
| Professional Dues                                   | \$600               |
| Equipment Maintenance                               | \$8,000             |
| Capital                                             | •                   |
| Fitness Equipment                                   | \$175,000           |
| Copier                                              | \$7,500             |
| Café Reconstruction                                 | \$10,500            |
| Gym Floor Resurfacing                               | \$9,600             |
| Lockerroom Arch Plans                               | \$750,000           |
| Total Prairie Stone Sports & Wellness Expenses      | \$3,765,682         |
| Estimated Ending Cash                               | \$119,966           |

#### VIII. Capital Improvement Fund

| Beginning Cash                                  | \$2,030,444                       |
|-------------------------------------------------|-----------------------------------|
| Income                                          |                                   |
| General                                         | 2011                              |
| Interfund Transfer                              | \$314                             |
| Investment Income<br>Grant Reimbursement        | \$15,600                          |
| Bond Proceeds                                   | \$3,000<br>\$1,500,000            |
|                                                 | \$1,500,000<br><b>\$1,518,914</b> |
| Total Capital Improvement Fund Income           | \$1,516,914                       |
| Total Capital Improvement Fund Appropriation    | \$3,549,358                       |
| Budgeted and Appropriated Expenditures General  |                                   |
| Administration                                  |                                   |
| Interfund Transfers                             | \$117,348                         |
| Contracted Services                             | \$18,066                          |
| TC Renovation Arch                              | \$20,000                          |
| Victoria South Path                             | \$10,700                          |
| Westbury Path                                   | \$23,000                          |
| Colony Playground                               | \$42,500                          |
| Victoria South Playground                       | \$74,300                          |
| Evergreen Path                                  | \$53,500                          |
| BPC Greens King                                 | \$60,000                          |
| Maint Graco Riding Striper                      | \$14,000                          |
| Maint Crass ritaing Striper  Maint Z-Turn Mower | \$20,000                          |
| Maint Chevy Pickup                              | \$33,000                          |
| Maint Chevy Ext Cab                             | \$35,000                          |
| Maint Chevy 1-Ton Pickup                        | \$39,300                          |
| Eisenhower Track Resurface                      | \$60,000                          |
| Parking Lot Patch                               | \$103,000                         |
| Maint Fuel Pump Rpl                             | \$28,000                          |
| Roof Repair                                     | \$10,000                          |
| Court Crackfill                                 | \$45,000                          |
| SEA Sand Play Area                              | \$46,300                          |
| PSSWC Tennis Court Resurface                    | \$20,300                          |
| PSSWC Roof RTU 4/5/8                            | \$27,000                          |
| BPC Golf Cart Purchase                          | \$385,600                         |
| Chino Park Gardens                              | \$5,000                           |
| WRC Gym RTU-1                                   | \$23,000                          |
| WRC RTU-6                                       | \$25,000                          |
| Total Capital Fund Expenditures                 | \$1,338,914                       |
|                                                 |                                   |
| Estimated Ending Cash                           | \$2,210,444                       |
| X. Bridges Of Poplar Creek Fund                 |                                   |
| Beginning Cash                                  | \$29,042                          |
| Income                                          |                                   |
| Administration                                  |                                   |
| Interfund Transfer                              | \$133,692                         |
|                                                 |                                   |