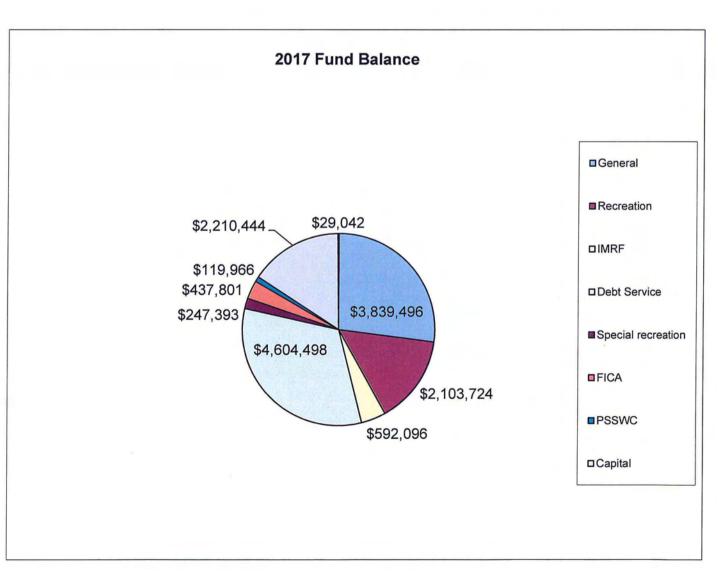

#### I. Corporate Fund

| Beginning Cash                                     | \$3,624,496         |
|----------------------------------------------------|---------------------|
| Income                                             |                     |
| Administration                                     |                     |
| Interfund Charges                                  | \$1,756,080         |
| Property Taxes                                     | \$3,008,000         |
| Investment Income                                  | \$50,000            |
| Advertising Income                                 | \$245,000           |
| Rental Income                                      | \$91,780            |
| Miscellaneous                                      | \$15,500            |
| Maintenance                                        |                     |
| Grant Reimbursement                                | <u>\$0</u>          |
| Total Corporate Fund Income                        | \$5,166,360         |
| Total Corporate Fund Appropriation                 | \$8,790,856         |
| Budgeted and Appropriated Expenditures             |                     |
| Administration                                     | \$54,000            |
| Interfund Charge                                   | \$6,020             |
| Advertising Expense Property & Liability Insurance | \$165,060           |
| Employment Insurance                               | \$147,245           |
| Unemployment Insurance                             | \$100,000           |
| Loss Prevention                                    | \$6,600             |
| Audit Service                                      | \$25,000            |
| Payroll                                            | \$1,374,980         |
| Employee Benefits                                  | \$598,427           |
| Education & Training                               | \$12,250            |
| Contracted Services                                | \$43,300            |
| Service & Rental Agreements                        | \$62,695            |
| Supplies                                           | \$20,000            |
| Dues & Subscriptions                               | \$21,530            |
| Administrative Expenses                            | \$38,025            |
| Utilities                                          | \$10,680            |
| Equipment                                          | \$3,350             |
| Maintenance & Repair                               | \$0                 |
| Technology Equipment                               | \$46,530            |
| Maintenance                                        | 004.000             |
| Loss Prevention                                    | \$24,000            |
| Payroll                                            | \$1,593,982         |
| Employee Benefits                                  | \$10,002            |
| Education & Training                               | \$5,400<br>\$16,784 |
| Contracted Services                                | \$10,764            |
| Service & Rental Agreements                        | \$18,500            |
| Supplies Duos & Subscriptions                      | \$2,000             |
| Dues & Subscriptions Administrative Expenses       | \$3,000             |
| Utilities                                          | \$107,000           |
| Equipment                                          | \$10,500            |
| Equipment Maintenance & Repair                     | \$83,500            |
| Facility Maintenance & Repair                      | \$20,000            |
| Property & Field Maintenance                       | \$115,000           |
| Fuel and Lubricants                                | \$70,000            |
|                                                    |                     |

| O control                           |                        |    |
|-------------------------------------|------------------------|----|
| Capital Parking Lot Cameras         | \$75,000               |    |
| VSI RecTrac V3 Upgrade              | \$20,000               |    |
| Fabbrini Lake Aerator               | \$6,000                |    |
| HP VM Server/Host Upgrade           | \$35,000               |    |
| Total Corporate Fund Expenditures   | \$4,951,360            |    |
| Estimated Ending Cash               | \$3,839,496            |    |
|                                     |                        |    |
| II. Recreation Fund                 | £2.002.724             |    |
| Beginning Cash                      | \$2,893,724            |    |
| Income                              |                        |    |
| Administration                      |                        |    |
| Interfund Charges                   | \$447,304              |    |
| Property Taxes                      | \$1,040,000            |    |
| Investment Income                   | \$0                    |    |
| Grant Reimbursement                 | \$3,220                |    |
| Field Rentals                       | \$85,789<br>\$1,300    |    |
| Merchandise Resale<br>Miscellaneous | \$1,300<br>\$0         |    |
| Triphahn Center                     | Ψ                      |    |
| Rentals                             | \$47,263               |    |
| Memberships                         | \$227,760              |    |
| Guest Services                      | \$6,738                |    |
| General Programs                    | \$0                    |    |
| Fitness Programs                    | \$9,408                |    |
| Willow Recreation Center            | 0400 700               |    |
| Rentals                             | \$106,708              |    |
| Memberships                         | \$98,212<br>\$4,404    |    |
| Guest Services<br>Court Fees        | \$9,951                |    |
| Merchandise Resale                  | \$240                  |    |
| General Programs                    | \$3,375                |    |
| Lessons                             | \$1,440                |    |
| Leagues                             | \$4,392                |    |
| Fitness Programs                    | \$21,804               |    |
| General Leisure Services            |                        |    |
| Rentals                             | \$4,180                |    |
| General Programs                    | \$22,203               |    |
| Daycamps                            | \$154,832<br>\$91,123  |    |
| Gymnastics<br>Arts & Crafts         | \$4,096                |    |
| Martial Arts                        | \$116,380              |    |
| Special Events                      | \$22,345               |    |
| Dance                               | \$126,259              |    |
| Archery                             | \$13,608               |    |
| Senior                              |                        |    |
| Senior Memberships                  | \$19,200               |    |
| Senior Programs                     | \$120,194              |    |
| Early Childhood                     | <b>#FF 050</b>         |    |
| General Programs                    | \$55,950<br>\$330,445  |    |
| Daycamps<br>Preschool               | \$330,443<br>\$291,910 |    |
| Preschool<br>Parent/Tot             | \$18,525               |    |
| STAR Program                        | \$808,099              |    |
| Child Care                          | \$441,868              | 19 |
|                                     | •                      |    |

#### III. I.M.R.F. Fund

| Beginnin      | g Cash                                       | \$492,096            |
|---------------|----------------------------------------------|----------------------|
| Income        | Interfund Charges                            | \$0                  |
|               | Property Taxes                               | \$518,000            |
|               | Investment income Total I.M.R.F. Fund Income | \$2,501<br>\$530,501 |
|               | i otal i.M.R.F. Fund income                  | \$520,501            |
| Total I.M.    | R.F. Fund Appropriation                      | \$1,012,597          |
| Budgeted      | and Appropriated Expenditures                |                      |
|               | IMRF Interfund Transfers                     | \$420,501            |
|               | IMRF Contribution UAAL                       | <u>\$0</u>           |
|               | Total I.M.R.F. Fund Expenditures             | \$420,501            |
| Estimated     | d Ending Cash                                | \$592,096            |
| IV. Debt      | <u>Service</u>                               |                      |
| Beginnin      | g Cash                                       | \$4,269,498          |
| Income        |                                              |                      |
| <del></del>   | Interfund Transfers                          | \$1,500,000          |
|               | Property Taxes                               | \$3,360,000          |
|               | Investment Income                            | \$0                  |
|               | BABs Rebates                                 | \$151,000            |
|               | Bond Proceeds                                | <u>\$6,720,000</u>   |
|               | Total Debt Service Fund Income               | \$11,731,000         |
| Total Deb     | t Service Fund Appropriation                 | \$16,000,498         |
| Budgeted      | and Appropriated Expenditures                |                      |
|               | Bond Issue Costs                             | \$135,509            |
|               | Bond Principal & Interest Payments           | <u>\$11,260,491</u>  |
|               | Total Debt Service Fund Expenditures         | \$11,396,000         |
| Estimated     | l Ending Cash                                | \$4,604,498          |
| V. Specia     | Il Recreation                                |                      |
| Beginning     | g Cash                                       | \$152,393            |
| <u>Income</u> |                                              |                      |
|               | Interfund Charges                            | \$0                  |
|               | Property Taxes                               | \$590,000            |
|               | Investment Income                            | \$500                |
|               | Total Special Recreation Fund Income         | \$590,500            |
| Total Spe     | cial Recreation Fund Appropriation           | \$742,893            |

| Budgeted and Appropriated Expenditures     |                      |
|--------------------------------------------|----------------------|
| NWSRA Special Assessment                   | \$298,200            |
| Special Recreation Rental Payments         | \$85,860             |
| ADA SEA Concrete Walkway                   | \$9,000              |
| ADA Shoe Factory Bike Trail                | \$7,500              |
| ADA Victoria South Path                    | \$17,500             |
| ADA Colony Playground                      | \$7,500              |
| ADA Victoria South Playground              | \$31,440             |
| ADA Evergreen Path                         | \$38,500             |
| ,,                                         | - <del></del>        |
| Total Special Recreation Fund Expenditures | \$495,500            |
| Estimated Ending Cash                      | \$247,393            |
| VI. Social Security Fund                   |                      |
|                                            | 400W 004             |
| Beginning Cash                             | \$387,801            |
| Income                                     |                      |
| Property Taxes                             | \$620,000            |
| Interest Income                            | <u>\$1,025</u>       |
| Total Social Security Fund Income          | \$621,025            |
| Total Social Security Fund Appropriation   | \$1,008,826          |
| Budgeted and Appropriated Expenditures     |                      |
| FICA Interfund Transfers                   | \$571,025            |
| Total Social Security Fund Expenditures    | \$571,025            |
| Estimated Ending Cash                      | \$437,801            |
| VII. Prairie Stone Sports & Wellness Fund  |                      |
| Beginning Cash                             | \$969,966            |
|                                            |                      |
| Income Administration                      |                      |
| Interfund Transfers                        | \$123,626            |
| Investment Income                          | \$123,020            |
| Rentals                                    | \$227,180            |
| Merchandise Resale                         | \$4,200              |
| Fitness                                    | Ψ4,200               |
| Rentals                                    | \$6,000              |
| Membership Fees                            | \$1,843,000          |
| Guest Services                             | \$194,255            |
| Pro Shop Sales                             | \$0                  |
| Tennis Lessons                             | \$278,070            |
| General Programming                        | Ψ210,010             |
| General Programs                           | \$12,000             |
| Sports Specific Programs                   | \$12,000<br>\$11,950 |
| Early Childhood Programs                   | \$11,930<br>\$18,288 |
| •                                          | ψ10,200              |
| Aquatics  Membership Fees                  | \$15,782             |
| Swim Lessons                               | \$181,331            |
| OWITH LEGOUNG                              | $\psi$ 101,001       |

| Total Prairie Stone Sports & Wellness Income        | \$2,915,682         |
|-----------------------------------------------------|---------------------|
| Total Prairie Stone Sports & Wellness Appropriation | \$3,885,648         |
| Budgeted and Appropriated Expenditures              |                     |
| Administration                                      |                     |
| Interfund Transfers                                 | \$765,374           |
| Rental Expense                                      | \$13,983            |
| Payroll Franksia Banefita                           | \$642,019           |
| Employee Benefits Professional Education            | \$1,500<br>\$3,475  |
| Contracted Services                                 | \$8,430             |
| Service Agreements                                  | \$720               |
| Supplies                                            | \$5,600             |
| Dues & Subscriptions                                | \$25,108            |
| Administrative Expense                              | \$0                 |
| Utilities                                           | \$258,180           |
| Equipment                                           | \$0                 |
| Credit Card Processing Fees                         | \$51,742            |
| Communications & Marketing                          |                     |
| Contracted Marketing                                | \$4,680             |
| Printing & Publication                              | \$36,500            |
| Advertising                                         | \$9,350             |
| Maintenance                                         | 0440 400            |
| Payroll                                             | \$116,492           |
| Custodial Service                                   | \$125,448           |
| Supplies                                            | \$9,000<br>\$600    |
| Equipment Equipment Maintenance                     | \$7,400             |
| Facility Maintenance                                | \$39,820            |
| Fitness                                             | Ψ00,020             |
| Guest Services                                      | \$151,524           |
| Pro Shop                                            | \$0                 |
| Fitness Program Wages                               | \$95,743            |
| Tennis Lessons                                      | \$196,853           |
| Payroll                                             | \$21,784            |
| Supplies                                            | \$64,500            |
| Equipment                                           | \$1,500             |
| Equipment Maintenance                               | \$22,600            |
| General Programming                                 | 00.004              |
| General Programs                                    | \$9,024             |
| Sports Specific Programs                            | \$7,960<br>\$12,391 |
| Early Childhood Programs  Aquatics                  | \$12,391            |
| Swim Lessons                                        | \$84,745            |
| Supplies                                            | \$10,437            |
| Professional Dues                                   | \$600               |
| Equipment Maintenance                               | \$8,000             |
| Capital                                             | •                   |
| Fitness Equipment                                   | \$175,000           |
| Copier                                              | \$7,500             |
| Café Reconstruction                                 | \$10,500            |
| Gym Floor Resurfacing                               | \$9,600             |
| Lockerroom Arch Plans                               | \$750,000           |
| Total Prairie Stone Sports & Wellness Expenses      | \$3,765,682         |
| Estimated Ending Cash                               | \$119,966           |

#### VIII. Capital Improvement Fund

| Beginning Cash                                  | \$2,030,444                       |
|-------------------------------------------------|-----------------------------------|
| Income                                          |                                   |
| General                                         | 2011                              |
| Interfund Transfer                              | \$314                             |
| Investment Income<br>Grant Reimbursement        | \$15,600                          |
| Bond Proceeds                                   | \$3,000<br>\$1,500,000            |
|                                                 | \$1,500,000<br><b>\$1,518,914</b> |
| Total Capital Improvement Fund Income           | \$1,516,914                       |
| Total Capital Improvement Fund Appropriation    | \$3,549,358                       |
| Budgeted and Appropriated Expenditures General  |                                   |
| Administration                                  |                                   |
| Interfund Transfers                             | \$117,348                         |
| Contracted Services                             | \$18,066                          |
| TC Renovation Arch                              | \$20,000                          |
| Victoria South Path                             | \$10,700                          |
| Westbury Path                                   | \$23,000                          |
| Colony Playground                               | \$42,500                          |
| Victoria South Playground                       | \$74,300                          |
| Evergreen Path                                  | \$53,500                          |
| BPC Greens King                                 | \$60,000                          |
| Maint Graco Riding Striper                      | \$14,000                          |
| Maint Crass ritaing Striper  Maint Z-Turn Mower | \$20,000                          |
| Maint Chevy Pickup                              | \$33,000                          |
| Maint Chevy Ext Cab                             | \$35,000                          |
| Maint Chevy 1-Ton Pickup                        | \$39,300                          |
| Eisenhower Track Resurface                      | \$60,000                          |
| Parking Lot Patch                               | \$103,000                         |
| Maint Fuel Pump Rpl                             | \$28,000                          |
| Roof Repair                                     | \$10,000                          |
| Court Crackfill                                 | \$45,000                          |
| SEA Sand Play Area                              | \$46,300                          |
| PSSWC Tennis Court Resurface                    | \$20,300                          |
| PSSWC Roof RTU 4/5/8                            | \$27,000                          |
| BPC Golf Cart Purchase                          | \$385,600                         |
| Chino Park Gardens                              | \$5,000                           |
| WRC Gym RTU-1                                   | \$23,000                          |
| WRC RTU-6                                       | \$25,000                          |
| Total Capital Fund Expenditures                 | \$1,338,914                       |
|                                                 |                                   |
| Estimated Ending Cash                           | \$2,210,444                       |
| X. Bridges Of Poplar Creek Fund                 |                                   |
| Beginning Cash                                  | \$29,042                          |
| Income                                          |                                   |
| Administration                                  |                                   |
| Interfund Transfer                              | \$133,692                         |
|                                                 |                                   |