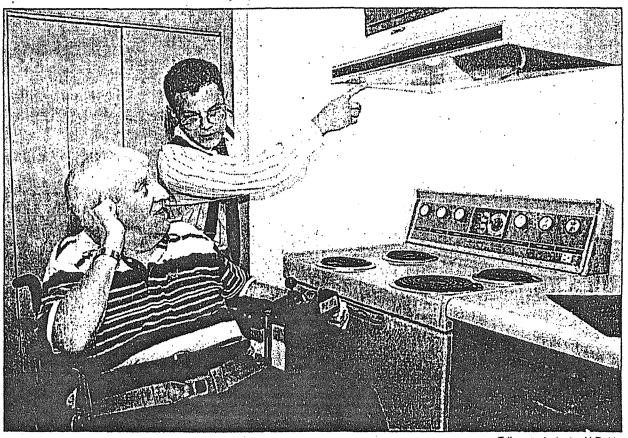

"Specifically, we're going to widen every doorway to 3 feet, and we're going to rip out the bathtubs and install roll in showers that will be large enough for a wheelchair," said contractor Todd Young of The Young Cos.

In addition, kitchen cabinets will be lowered, kitchen sinks will be open underneath and raised or lowered and side-by-side refrigerators will be installed for easy access.

Tribune photo by H.T. Vu

Contractor Todd Young tells Peter Smith how kitchen appliances will be adapted.