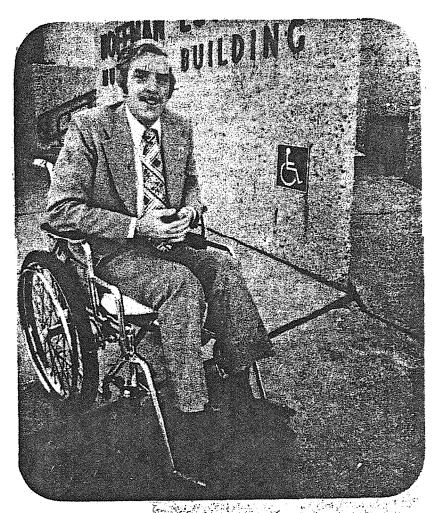

And now he walks again, among angels, and in our hearts forever.

From his loving family.

FRESH FROM HIS movie debut in "The Balance Sheet," checks some film cases while on the job at Novo Airmade for the Governor's Commission on Employment of freight, Elk Grove Village, where he has been employed the Handicapped, Pete Smith of Hoffman Estates as a salesman for five years — three in a wheelchair. 

RECOGNIZED AT Sunday's dedication of Hoffman Es-3 handicapped in the building's design. He holds the intakes new municipal building was Pete Smith, seated, a ternational symbol for buildings, eaccessible to disabled local Jaycee instrumental in gaining features for the persons: