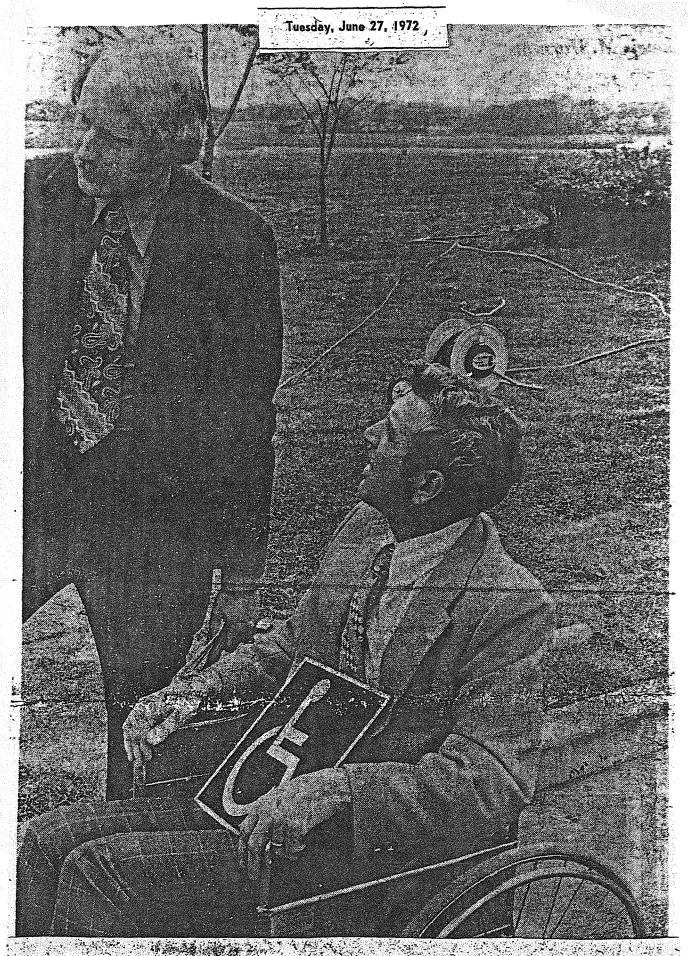

# License plates to identify the handicapped

Special license plates to identify handicapped drivers were issued for the first time in Illinois last month.

The plates, which carry the international handicapped accessibility symbol and the numbers in the driver's address, are intended as a "security blanket" for disabled drivers said Pete Smith of Hoffman Estates.

display special auto license plates is- accessibility symbol.

PETE SMITH of Hoffman Estates is sued to handicapped drivers. Plates among the first Illinois resident to carry the international handicapped