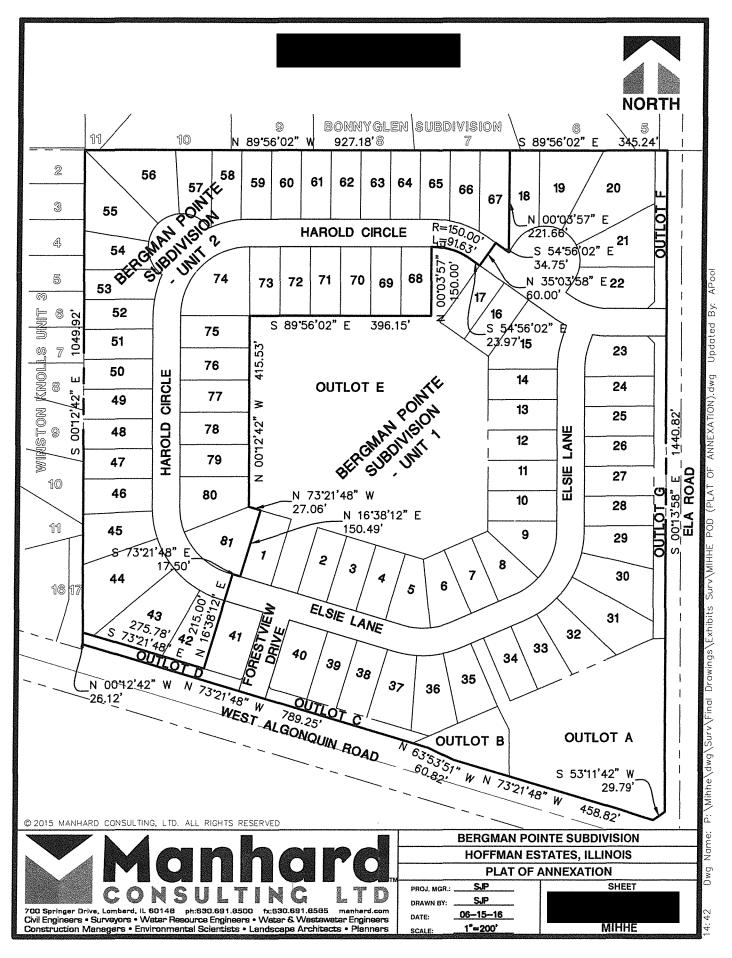

### UNIT 1 LEGAL DESCRIPTION:

LOTS 1 THROUGH 41, BOTH INCLUSIVE, OUTLOT A, OUTLOT B, OUTLOT C, OUTLOT D, OUTLOT E, OUTLOT F & OUTLOT G IN BERGMAN POINTE SUBDIVISION — UNIT 1, BEING A SUBDIVISION OF PART OF THE EAST HALF OF THE SOUTHWEST QUARTER OF SECTION 29, TOWNSHIP 42 NORTH, RANGE 10 EAST OF THE THIRD PRINCIPAL MERIDIAN, ACCORDING TO THE PLAT THEREOF RECORDED AUGUST 27, 2015 AS DOCUMENT 1523929016, IN COOK COUNTY, ILLINOIS.

### UNIT 2 LEGAL DESCRIPTION:

LOTS 42 THROUGH 81, BOTH INCLUSIVE, IN BERGMAN POINTE SUBDIVISION — UNIT 2, BEING A SUBDIVISION OF PART OF THE EAST HALF OF THE SOUTHWEST QUARTER OF SECTION 29, TOWNSHIP 42 NORTH, RANGE 10 EAST OF THE THIRD PRINCIPAL MERIDIAN, ACCORDING TO THE PLAT THEREOF RECORDED APRIL 14, 2016 AS DOCUMENT 1610529079, IN COOK COUNTY, ILLINOIS.

### **EXHIBIT C**

Map of Annexation

[SEE ATTACHED]

4834-3847-2507, v. 1