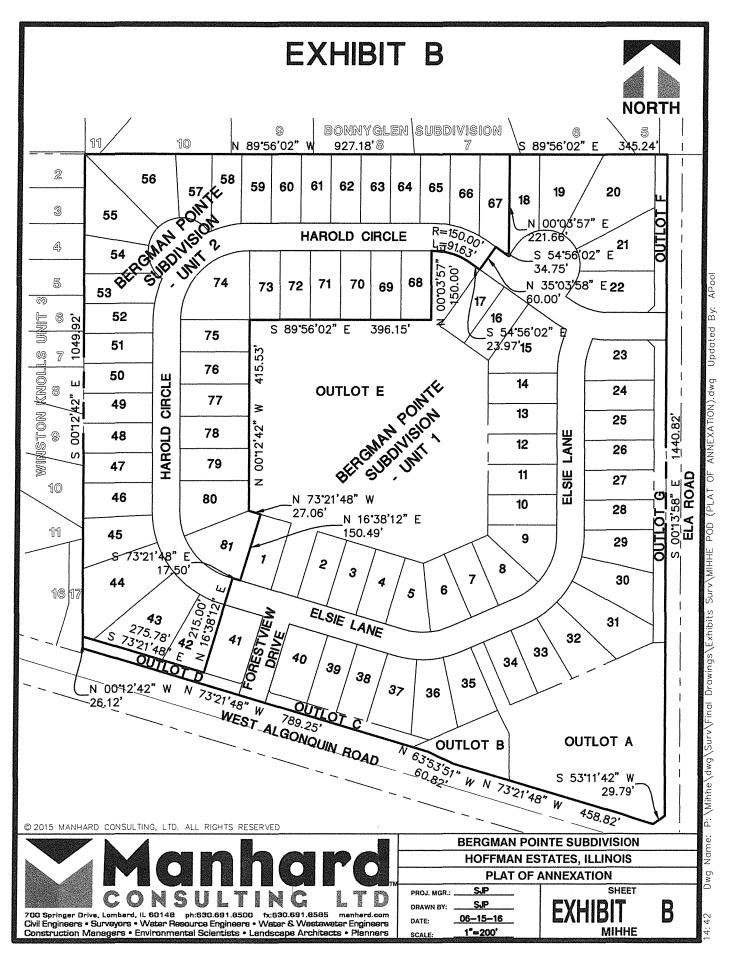

### UNIT 1 LEGAL DESCRIPTION:

LOTS 1 THROUGH 41, BOTH INCLUSIVE, OUTLOT A, OUTLOT B, OUTLOT C, OUTLOT D, OUTLOT E, OUTLOT F & OUTLOT G IN BERGMAN POINTE SUBDIVISION — UNIT 1, BEING A SUBDIVISION OF PART OF THE EAST HALF OF THE SOUTHWEST QUARTER OF SECTION 29, TOWNSHIP 42 NORTH, RANGE 10 EAST OF THE THIRD PRINCIPAL MERIDIAN, ACCORDING TO THE PLAT THEREOF RECORDED AUGUST 27, 2015 AS DOCUMENT 1523929016, IN COOK COUNTY, ILLINOIS.

### UNIT 2 LEGAL DESCRIPTION:

LOTS 42 THROUGH 81, BOTH INCLUSIVE, IN BERGMAN POINTE SUBDIVISION — UNIT 2, BEING A SUBDIVISION OF PART OF THE EAST HALF OF THE SOUTHWEST QUARTER OF SECTION 29, TOWNSHIP 42 NORTH, RANGE 10 EAST OF THE THIRD PRINCIPAL MERIDIAN, ACCORDING TO THE PLAT THEREOF RECORDED APRIL 14, 2016 AS DOCUMENT 1610529079, IN COOK COUNTY, ILLINOIS.

### **EXHIBIT C**

Map of Annexation

[SEE ATTACHED]

4834-3847-2507, v. 1