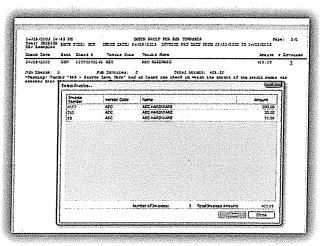

Deputy Director Talsma reviewed the report noting that the district had been awarded the GFOA for the second year in a row.

E. Detail Reports:

Deputy Director Talsma reviewed the report.

Comm Rep Winner made a motion, seconded by Comm Rep Chhatwani to recommend the board approve the detail reports as presented:

- Manual Checks: \$216,389.52
- Monthly Invoices: \$158,74.79

The motion carried by voice vote.