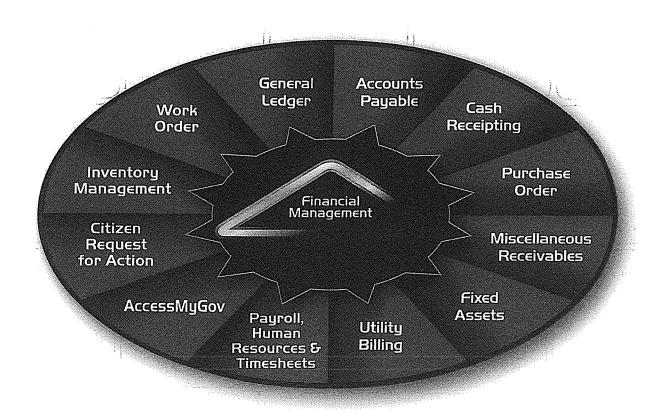

Many of the other Illinois park districts who have MSI are also looking at new software packages. All of the quotes listed include the modules that our District will utilize: General Ledger (GL), Accounts Payable (AP), Purchase Orders (PO), Cash Receipting (CR), Payroll (PR), Human Resources (HR), Budget Planning (BP), Fixed Assets, and an on-line Employee Portal.