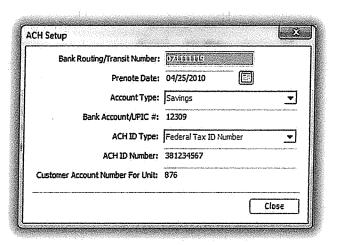

# **HOFFMAN ESTATES PARK DISTRICT MEMORANDUM NO 16-008**

| A & F Committee                                           |
|-----------------------------------------------------------|
| Dean Bostrom, Executive Director                          |
| Craig Talsma, Deputy Director/Director of Admin & Finance |
| Lynne Cotshott, Superintendent of Business                |
| Accounting Software                                       |
| January 15, 2016                                          |
|                                                           |

# **Background**

The Hoffman Estates Park District has been utilizing Municipal Software Inc. (MSI) a division of Harris Computer Systems for the past 20 years. Prior to the acquisition of MSI by Harris in 2005 (whom also acquired AEK software), staff was very satisfied with the product provided. Since the acquisition, software enhancements and upgrades have been very limited and the level of customer support has declined. In 2014, the District was told by Harris that they were looking at phasing out MSI and AEK software and they were pushing existing clients towards a new product, Smart Fusion.

# **Implications**

Staff have been investigating other accounting software providers with like park districts as well as receiving quotes and participating in vendor demonstrations. Staff prepared an accounting software best practices survey that was administered to the Administration and Finance Section of IPRA, with 28 districts responding (see attached results). Of the districts responding, the majority have either Tyler/Incode, (Better Software Answers) BS&A, or MSI.

Many of the other Illinois park districts who have MSI are also looking at new software packages. All of the quotes listed include the modules that our District will utilize: General Ledger (GL), Accounts Payable (AP), Purchase Orders (PO), Cash Receipting (CR), Payroll (PR), Human Resources (HR), Budget Planning (BP), Fixed Assets, and an on-line Employee Portal.

| Cost Summary               | BS&A      | Tyler/Incode | AccuFund  |
|----------------------------|-----------|--------------|-----------|
|                            |           |              |           |
| Application Licenses       | \$54,290  | \$46,155     | \$50,255  |
| Data Conversion            | \$28,420  | \$58,961     | \$10,500  |
| Historical Years Converted | 10yr GL   | 5yr GL       | 10yr GL   |
|                            | 10yr AP   | 0 AP         | 0 AP      |
|                            | 10yr PR   | 4yr PR       | 10yr PR   |
| Database Setup/Training    | \$44,750  | \$47,000     | \$20,300* |
| Travel Expenses            | \$10,665  | \$25,377     | *         |
| Total                      | \$138,125 | \$177,493    | \$81,055  |
|                            |           |              |           |
| Annual Licensing Fees      | \$ 10,880 | \$ 16,778    | \$ 12,564 |